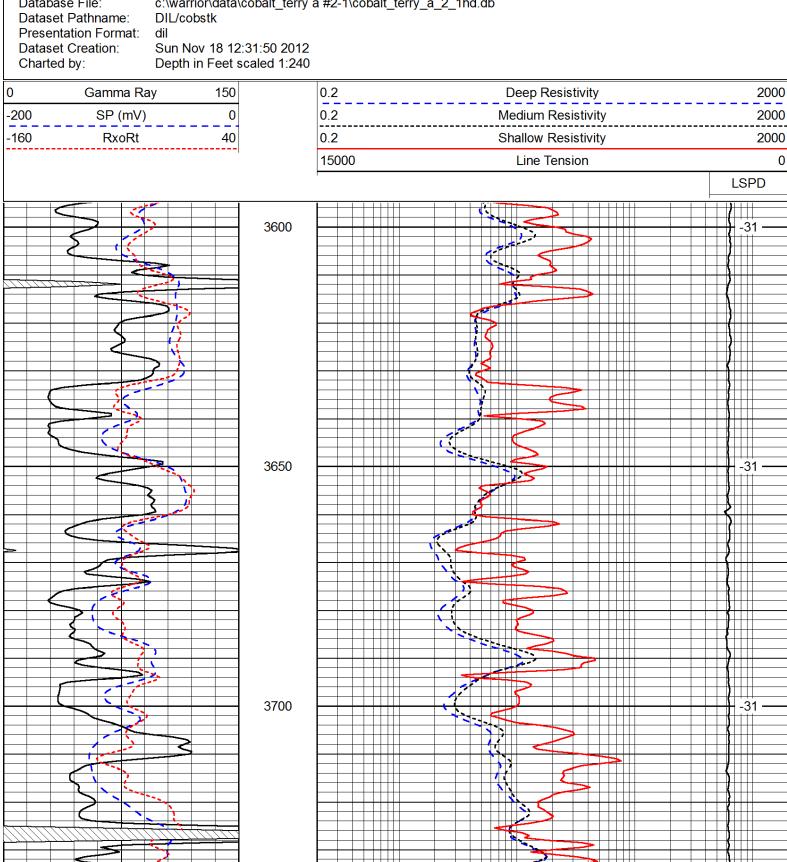

Dataset Pathname: DIL/cobstk

Presentation Format: dil

Dataset Creation:

Sun Nov 18 12:31:50 2012 Depth in Feet scaled 1:240

| 0                       | Gamma Ra                                                                   | ay 150                                                                    | 0.2         | Deep Resistivity       | 2000 |
|-------------------------|----------------------------------------------------------------------------|---------------------------------------------------------------------------|-------------|------------------------|------|
| -200                    | SP (mV)                                                                    | 0                                                                         | 0.2         | Medium Resistivity     | 2000 |
| -160                    | RxoRt                                                                      | 40                                                                        | 0.2         | Shallow Resistivity    | 2000 |
|                         |                                                                            |                                                                           | 15000       | Line Tension           | 0    |
|                         |                                                                            |                                                                           |             |                        | LSPD |
| Datas<br>Prese<br>Datas | pase File:<br>let Pathname:<br>entation Format:<br>let Creation:<br>ed by: | c:\warrior\data\<br>DIL/cobstk<br>dil<br>Sun Nov 18 12<br>Depth in Feet s | :31:50 2012 | obalt_terry_a_2_1hd.db |      |