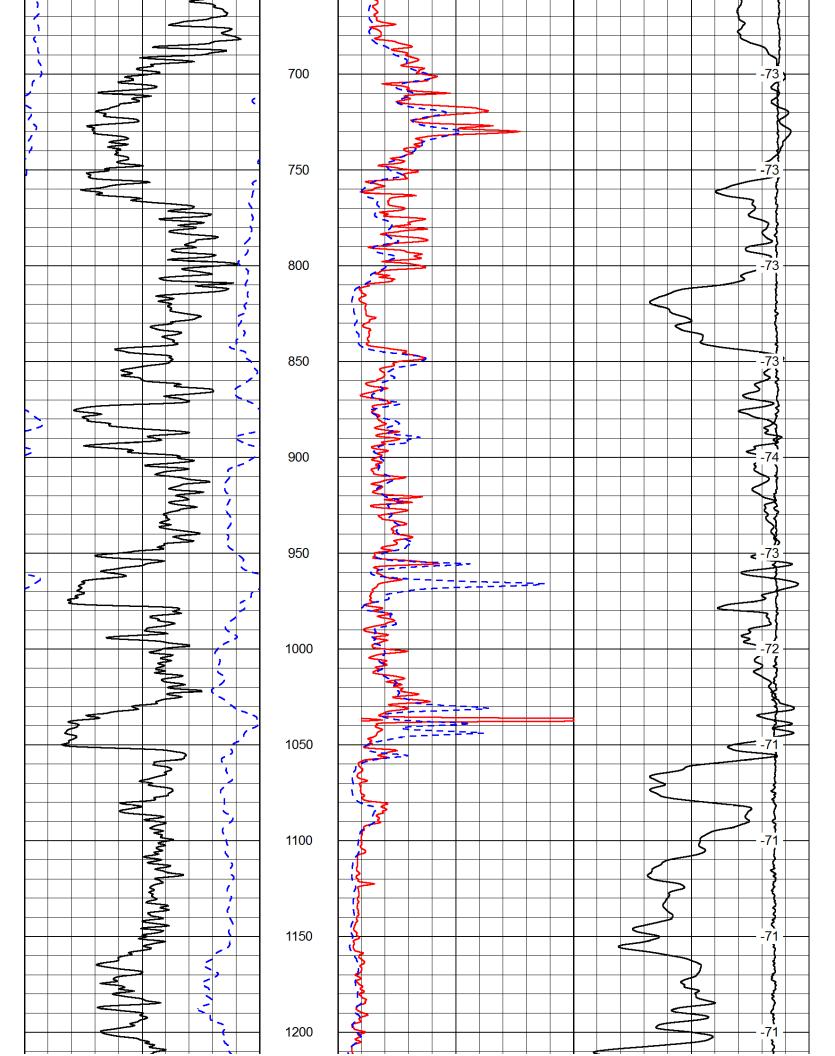

Dataset Pathname: DIL/cobstk

Presentation Format: dil

Dataset Creation:

Sun Nov 18 12:31:50 2012 Depth in Feet scaled 1:240

| 0                       | Gamma Ra                                                                   | ay 150                                                                    | 0.2         | Deep Resistivity       | 2000 |
|-------------------------|----------------------------------------------------------------------------|---------------------------------------------------------------------------|-------------|------------------------|------|
| -200                    | SP (mV)                                                                    | 0                                                                         | 0.2         | Medium Resistivity     | 2000 |
| -160                    | RxoRt                                                                      | 40                                                                        | 0.2         | Shallow Resistivity    | 2000 |
|                         |                                                                            |                                                                           | 15000       | Line Tension           | 0    |
|                         |                                                                            |                                                                           |             |                        | LSPD |
| Datas<br>Prese<br>Datas | pase File:<br>let Pathname:<br>entation Format:<br>let Creation:<br>ed by: | c:\warrior\data\<br>DIL/cobstk<br>dil<br>Sun Nov 18 12<br>Depth in Feet s | :31:50 2012 | obalt_terry_a_2_1hd.db |      |