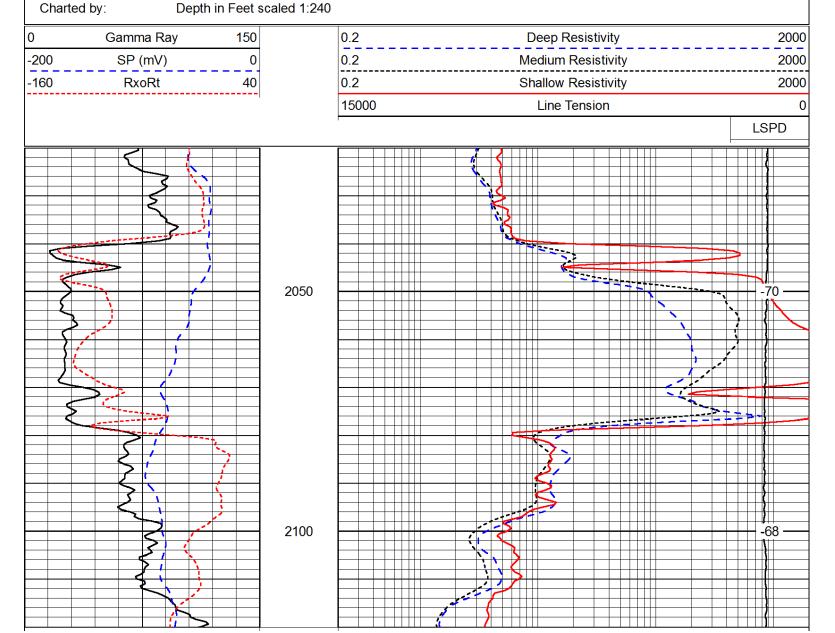

Dataset Pathname: DIL/cobstk

Presentation Format: dil

Dataset Creation:

Sun Nov 18 12:31:50 2012 Depth in Feet scaled 1:240

| 0                       | Gamma Ra                                                                   | ay 150                                                                    | 0.2         | Deep Resistivity       | 2000 |
|-------------------------|----------------------------------------------------------------------------|---------------------------------------------------------------------------|-------------|------------------------|------|
| -200                    | SP (mV)                                                                    | 0                                                                         | 0.2         | Medium Resistivity     | 2000 |
| -160                    | RxoRt                                                                      | 40                                                                        | 0.2         | Shallow Resistivity    | 2000 |
|                         |                                                                            |                                                                           | 15000       | Line Tension           | 0    |
|                         |                                                                            |                                                                           |             |                        | LSPD |
| Datas<br>Prese<br>Datas | pase File:<br>let Pathname:<br>entation Format:<br>let Creation:<br>ed by: | c:\warrior\data\<br>DIL/cobstk<br>dil<br>Sun Nov 18 12<br>Depth in Feet s | :31:50 2012 | obalt_terry_a_2_1hd.db |      |