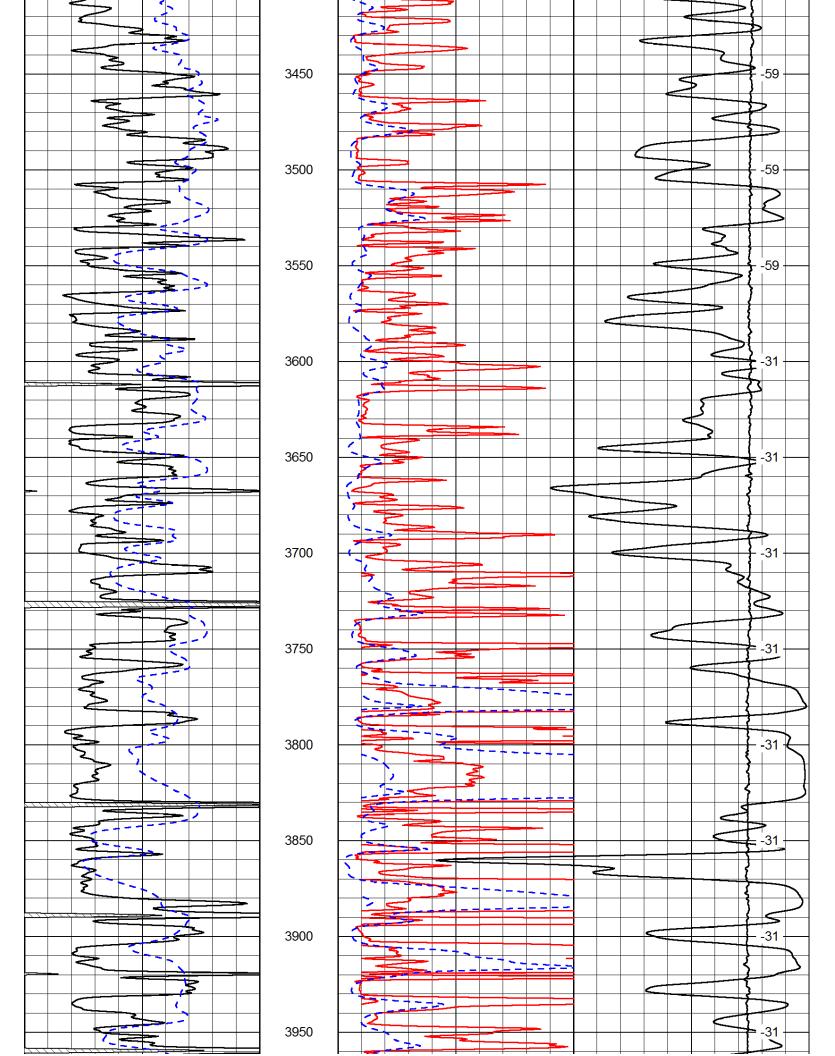

**Dual Induction Log** 

| ALINO.                              |                                                              | つったっぱ コンクご           | :<br>-<br>-                             |                        |
|-------------------------------------|--------------------------------------------------------------|----------------------|-----------------------------------------|------------------------|
|                                     | Company                                                      | Coball Ellelgy, LLC. | Jy, LLC.                                |                        |
| -00                                 | Well                                                         | Terry "A" No.2-1     | .2-1                                    |                        |
| 1-00-                               | Field                                                        | Struss West          |                                         |                        |
| 22,82                               | County                                                       | Trego                | State F                                 | Kansas                 |
| 15-195-2                            | Location                                                     | 2302' FNL & 986' FWL | 6' FWL                                  | Other Services CNL/CDL |
|                                     | Sec: 1                                                       | Twp: 11 S            | Rge: 25 W                               | Flevation              |
| Permanent Datum<br>Log Measured Fro | Permanent Datum Ground Level Log Measured From Kelly Bushing | ហ                    | Elevation 2413<br>Ft. Above Perm. Datum | K.B. 2418              |
|                                     |                                                              | 44/40/2042           |                                         |                        |
| Run Number                          |                                                              | One                  |                                         |                        |
| Depth Driller                       |                                                              | 4050                 |                                         |                        |
| Depth Logger                        | -                                                            | 4050                 |                                         |                        |
| Top Log Interval                    | val                                                          | 200                  |                                         |                        |
| Casing Driller                      |                                                              | 8.625 @ 219          |                                         |                        |
| Casing Logger                       | ,<br>                                                        | 216                  |                                         |                        |
| Bit Size                            |                                                              | 7.875                |                                         |                        |
| Type Fluid in Hole                  | Hole                                                         | Chemical             |                                         |                        |
| Density / Viscosity                 | osity                                                        | 9.35 54              |                                         |                        |
| pH / Fluid Loss                     | S                                                            |                      |                                         |                        |
| Source of Sample                    | nple                                                         | lowline              |                                         |                        |
| Rmf @ Meas. Temp                    | Temp                                                         | 0.83                 |                                         |                        |
| Rmc @ Meas.                         | . Temp                                                       | (9)                  |                                         |                        |
| Source of Rmf / Rmc                 | f / Rmc                                                      | Ω                    |                                         |                        |
| Rm @ BHT                            |                                                              | 0.64 @ 117           |                                         |                        |
| Operating Rig Time                  | Time                                                         | 2 1/2 Hours          |                                         |                        |
| Equipment Number                    | ımber                                                        | 15                   |                                         |                        |
| Location                            |                                                              | Hays                 |                                         |                        |
| Recorded By                         |                                                              | D.Kerr               |                                         |                        |
| Witnessed By                        |                                                              | Corey Baker          |                                         |                        |

Dataset Pathname: DIL/cobstk Presentation Format: dil2in

<<< Fold Here >>>

**Dataset Creation:** Sun Nov 18 12:31:50 2012 Charted hv: Denth in Feet scaled 1:600

Database File: c:\warrior\data\cobalt\_terry a #2-1\cobalt\_terry\_a\_2\_1hd.db

Dataset Pathname: DIL/cobstk

Presentation Format: dil

Dataset Creation:

Sun Nov 18 12:31:50 2012 Depth in Feet scaled 1:240

| 0                       | Gamma Ra                                                                   | ay 150                                                                    | 0.2         | Deep Resistivity       | 2000 |
|-------------------------|----------------------------------------------------------------------------|---------------------------------------------------------------------------|-------------|------------------------|------|
| -200                    | SP (mV)                                                                    | 0                                                                         | 0.2         | Medium Resistivity     | 2000 |
| -160                    | RxoRt                                                                      | 40                                                                        | 0.2         | Shallow Resistivity    | 2000 |
|                         |                                                                            |                                                                           | 15000       | Line Tension           | 0    |
|                         |                                                                            |                                                                           |             |                        | LSPD |
| Datas<br>Prese<br>Datas | pase File:<br>let Pathname:<br>entation Format:<br>let Creation:<br>ed by: | c:\warrior\data\<br>DIL/cobstk<br>dil<br>Sun Nov 18 12<br>Depth in Feet s | :31:50 2012 | obalt_terry_a_2_1hd.db |      |