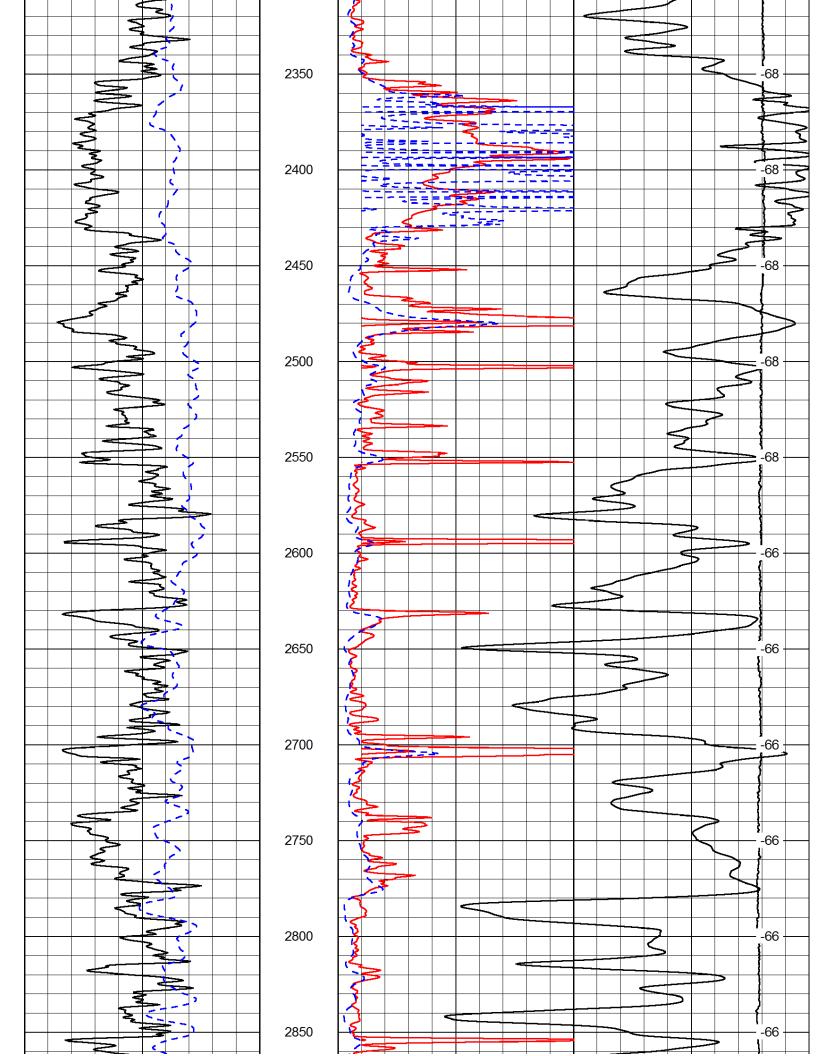

**Dual Induction Log** 

| ALINO.                              |                                                              | つったっぱ コンクご           | :<br>-<br>-                             |                        |
|-------------------------------------|--------------------------------------------------------------|----------------------|-----------------------------------------|------------------------|
|                                     | Company                                                      | Coball Ellelgy, LLC. | Jy, LLC.                                |                        |
| -00                                 | Well                                                         | Terry "A" No.2-1     | .2-1                                    |                        |
| 1-00-                               | Field                                                        | Struss West          |                                         |                        |
| 22,82                               | County                                                       | Trego                | State F                                 | Kansas                 |
| 15-195-2                            | Location                                                     | 2302' FNL & 986' FWL | 6' FWL                                  | Other Services CNL/CDL |
|                                     | Sec: 1                                                       | Twp: 11 S            | Rge: 25 W                               | Flevation              |
| Permanent Datum<br>Log Measured Fro | Permanent Datum Ground Level Log Measured From Kelly Bushing | ហ                    | Elevation 2413<br>Ft. Above Perm. Datum | K.B. 2418              |
|                                     |                                                              | 44/40/2042           |                                         |                        |
| Run Number                          |                                                              | One                  |                                         |                        |
| Depth Driller                       |                                                              | 4050                 |                                         |                        |
| Depth Logger                        | -                                                            | 4050                 |                                         |                        |
| Top Log Interval                    | val                                                          | 200                  |                                         |                        |
| Casing Driller                      |                                                              | 8.625 @ 219          |                                         |                        |
| Casing Logger                       | ,<br>                                                        | 216                  |                                         |                        |
| Bit Size                            |                                                              | 7.875                |                                         |                        |
| Type Fluid in Hole                  | Hole                                                         | Chemical             |                                         |                        |
| Density / Viscosity                 | osity                                                        | 9.35 54              |                                         |                        |
| pH / Fluid Loss                     | S                                                            |                      |                                         |                        |
| Source of Sample                    | nple                                                         | lowline              |                                         |                        |
| Rmf @ Meas. Temp                    | Temp                                                         | 0.83                 |                                         |                        |
| Rmc @ Meas.                         | . Temp                                                       | (9)                  |                                         |                        |
| Source of Rmf / Rmc                 | f / Rmc                                                      | Ω                    |                                         |                        |
| Rm @ BHT                            |                                                              | 0.64 @ 117           |                                         |                        |
| Operating Rig Time                  | Time                                                         | 2 1/2 Hours          |                                         |                        |
| Equipment Number                    | ımber                                                        | 15                   |                                         |                        |
| Location                            |                                                              | Hays                 |                                         |                        |
| Recorded By                         |                                                              | D.Kerr               |                                         |                        |
| Witnessed By                        |                                                              | Corey Baker          |                                         |                        |

Dataset Pathname: DIL/cobstk Presentation Format: dil2in

<<< Fold Here >>>

**Dataset Creation:** Sun Nov 18 12:31:50 2012 Charted hv: Denth in Feet scaled 1:600

Database File: c:\warrior\data\cobalt\_terry a #2-1\cobalt\_terry\_a\_2\_1hd.db

Dataset Pathname: DIL/cobstk

Presentation Format: dil

Dataset Creation:

Sun Nov 18 12:31:50 2012 Depth in Feet scaled 1:240

| 0                       | Gamma Ra                                                                   | ay 150                                                                    | 0.2         | Deep Resistivity       | 2000 |
|-------------------------|----------------------------------------------------------------------------|---------------------------------------------------------------------------|-------------|------------------------|------|
| -200                    | SP (mV)                                                                    | 0                                                                         | 0.2         | Medium Resistivity     | 2000 |
| -160                    | RxoRt                                                                      | 40                                                                        | 0.2         | Shallow Resistivity    | 2000 |
|                         |                                                                            |                                                                           | 15000       | Line Tension           | 0    |
|                         |                                                                            |                                                                           |             |                        | LSPD |
| Datas<br>Prese<br>Datas | pase File:<br>let Pathname:<br>entation Format:<br>let Creation:<br>ed by: | c:\warrior\data\<br>DIL/cobstk<br>dil<br>Sun Nov 18 12<br>Depth in Feet s | :31:50 2012 | obalt_terry_a_2_1hd.db |      |