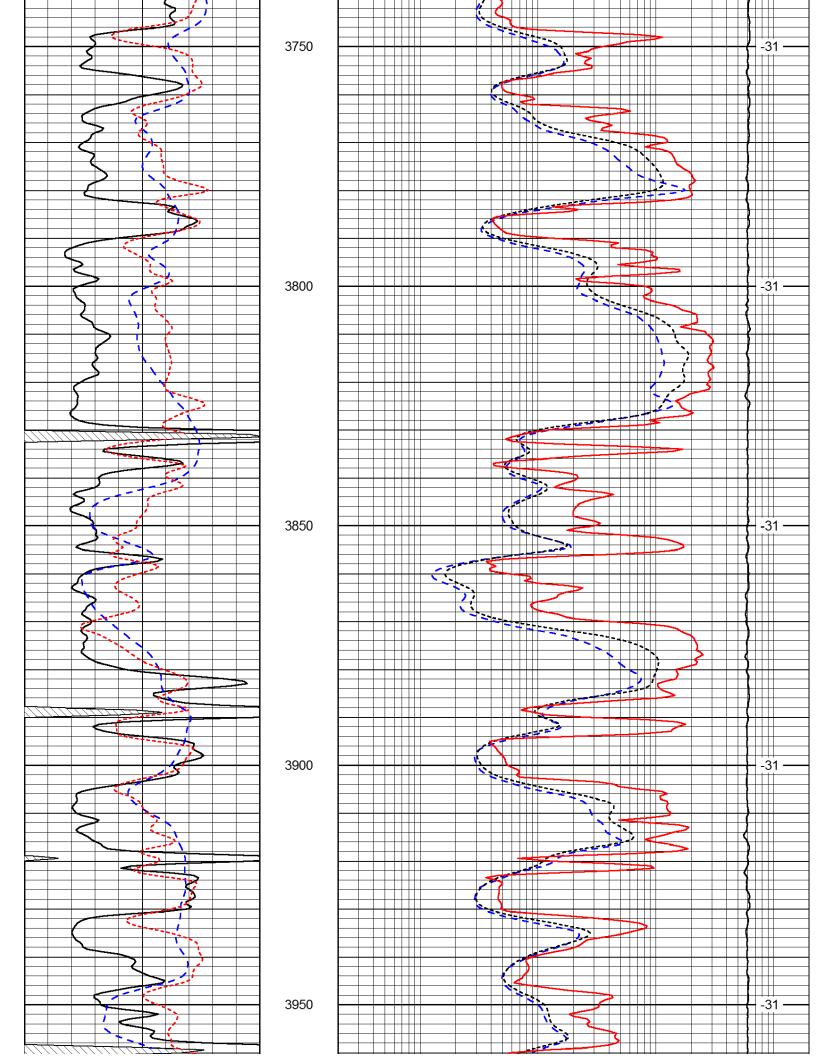

Dataset Pathname: DIL/cobstk

Presentation Format: dil

Dataset Creation:

Sun Nov 18 12:31:50 2012 Depth in Feet scaled 1:240

| 0                       | Gamma Ra                                                                   | ay 150                                                                    | 0.2         | Deep Resistivity       | 2000 |
|-------------------------|----------------------------------------------------------------------------|---------------------------------------------------------------------------|-------------|------------------------|------|
| -200                    | SP (mV)                                                                    | 0                                                                         | 0.2         | Medium Resistivity     | 2000 |
| -160                    | RxoRt                                                                      | 40                                                                        | 0.2         | Shallow Resistivity    | 2000 |
|                         |                                                                            |                                                                           | 15000       | Line Tension           | 0    |
|                         |                                                                            |                                                                           |             |                        | LSPD |
| Datas<br>Prese<br>Datas | pase File:<br>let Pathname:<br>entation Format:<br>let Creation:<br>ed by: | c:\warrior\data\<br>DIL/cobstk<br>dil<br>Sun Nov 18 12<br>Depth in Feet s | :31:50 2012 | obalt_terry_a_2_1hd.db |      |