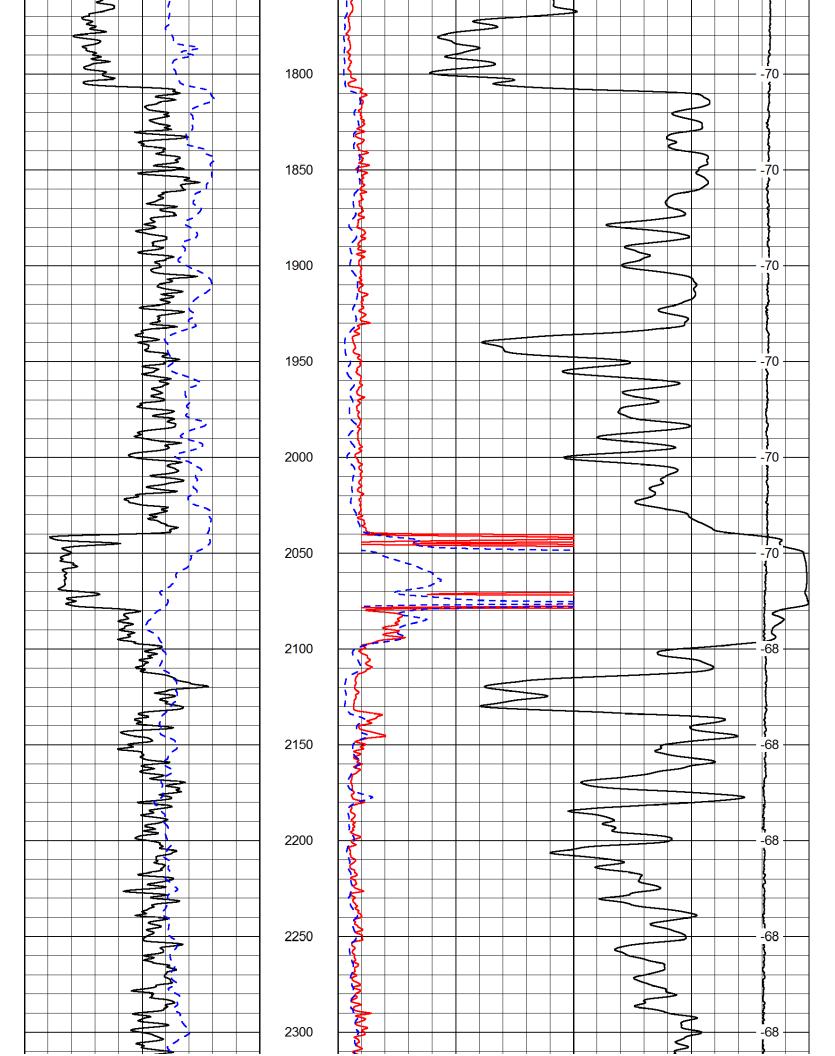

**Dual Induction Log** 

| ALINO.                              |                                                              | つったっぱ コンクご           | :<br>-<br>-                             |                        |
|-------------------------------------|--------------------------------------------------------------|----------------------|-----------------------------------------|------------------------|
|                                     | Company                                                      | Coball Ellelgy, LLC. | Jy, LLC.                                |                        |
| -00                                 | Well                                                         | Terry "A" No.2-1     | .2-1                                    |                        |
| 1-00-                               | Field                                                        | Struss West          |                                         |                        |
| 22,82                               | County                                                       | Trego                | State F                                 | Kansas                 |
| 15-195-2                            | Location                                                     | 2302' FNL & 986' FWL | 6' FWL                                  | Other Services CNL/CDL |
|                                     | Sec: 1                                                       | Twp: 11 S            | Rge: 25 W                               | Flevation              |
| Permanent Datum<br>Log Measured Fro | Permanent Datum Ground Level Log Measured From Kelly Bushing | ហ                    | Elevation 2413<br>Ft. Above Perm. Datum | K.B. 2418              |
|                                     |                                                              | 44/40/2042           |                                         |                        |
| Run Number                          |                                                              | One                  |                                         |                        |
| Depth Driller                       |                                                              | 4050                 |                                         |                        |
| Depth Logger                        | -                                                            | 4050                 |                                         |                        |
| Top Log Interval                    | val                                                          | 200                  |                                         |                        |
| Casing Driller                      |                                                              | 8.625 @ 219          |                                         |                        |
| Casing Logger                       | ,<br>                                                        | 216                  |                                         |                        |
| Bit Size                            |                                                              | 7.875                |                                         |                        |
| Type Fluid in Hole                  | Hole                                                         | Chemical             |                                         |                        |
| Density / Viscosity                 | osity                                                        | 9.35 54              |                                         |                        |
| pH / Fluid Loss                     | S                                                            |                      |                                         |                        |
| Source of Sample                    | nple                                                         | lowline              |                                         |                        |
| Rmf @ Meas. Temp                    | Temp                                                         | 0.83                 |                                         |                        |
| Rmc @ Meas.                         | . Temp                                                       | (9)                  |                                         |                        |
| Source of Rmf / Rmc                 | f / Rmc                                                      | Ω                    |                                         |                        |
| Rm @ BHT                            |                                                              | 0.64 @ 117           |                                         |                        |
| Operating Rig Time                  | Time                                                         | 2 1/2 Hours          |                                         |                        |
| Equipment Number                    | ımber                                                        | 15                   |                                         |                        |
| Location                            |                                                              | Hays                 |                                         |                        |
| Recorded By                         |                                                              | D.Kerr               |                                         |                        |
| Witnessed By                        |                                                              | Corey Baker          |                                         |                        |

Dataset Pathname: DIL/cobstk Presentation Format: dil2in

<<< Fold Here >>>

**Dataset Creation:** Sun Nov 18 12:31:50 2012 Charted hv: Denth in Feet scaled 1:600

Database File: c:\warrior\data\cobalt\_terry a #2-1\cobalt\_terry\_a\_2\_1hd.db

Dataset Pathname: DIL/cobstk

Presentation Format: dil

Dataset Creation:

Sun Nov 18 12:31:50 2012 Depth in Feet scaled 1:240

| 0                       | Gamma Ra                                                                   | ay 150                                                                    | 0.2         | Deep Resistivity       | 2000 |
|-------------------------|----------------------------------------------------------------------------|---------------------------------------------------------------------------|-------------|------------------------|------|
| -200                    | SP (mV)                                                                    | 0                                                                         | 0.2         | Medium Resistivity     | 2000 |
| -160                    | RxoRt                                                                      | 40                                                                        | 0.2         | Shallow Resistivity    | 2000 |
|                         |                                                                            |                                                                           | 15000       | Line Tension           | 0    |
|                         |                                                                            |                                                                           |             |                        | LSPD |
| Datas<br>Prese<br>Datas | pase File:<br>let Pathname:<br>entation Format:<br>let Creation:<br>ed by: | c:\warrior\data\<br>DIL/cobstk<br>dil<br>Sun Nov 18 12<br>Depth in Feet s | :31:50 2012 | obalt_terry_a_2_1hd.db |      |