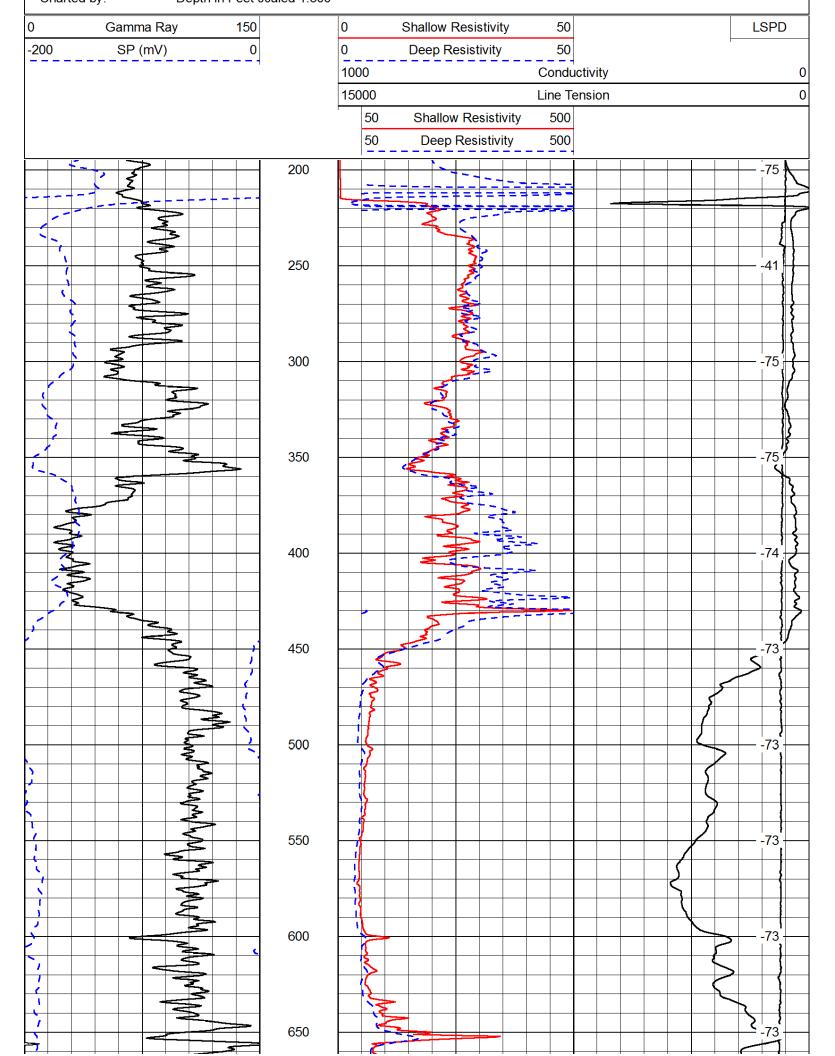

Dataset Pathname: DIL/cobstk

Presentation Format: dil

Dataset Creation:

Sun Nov 18 12:31:50 2012 Depth in Feet scaled 1:240

| 0                       | Gamma Ra                                                                   | ay 150                                                                    | 0.2         | Deep Resistivity       | 2000 |
|-------------------------|----------------------------------------------------------------------------|---------------------------------------------------------------------------|-------------|------------------------|------|
| -200                    | SP (mV)                                                                    | 0                                                                         | 0.2         | Medium Resistivity     | 2000 |
| -160                    | RxoRt                                                                      | 40                                                                        | 0.2         | Shallow Resistivity    | 2000 |
|                         |                                                                            |                                                                           | 15000       | Line Tension           | 0    |
|                         |                                                                            |                                                                           |             |                        | LSPD |
| Datas<br>Prese<br>Datas | pase File:<br>let Pathname:<br>entation Format:<br>let Creation:<br>ed by: | c:\warrior\data\<br>DIL/cobstk<br>dil<br>Sun Nov 18 12<br>Depth in Feet s | :31:50 2012 | obalt_terry_a_2_1hd.db |      |