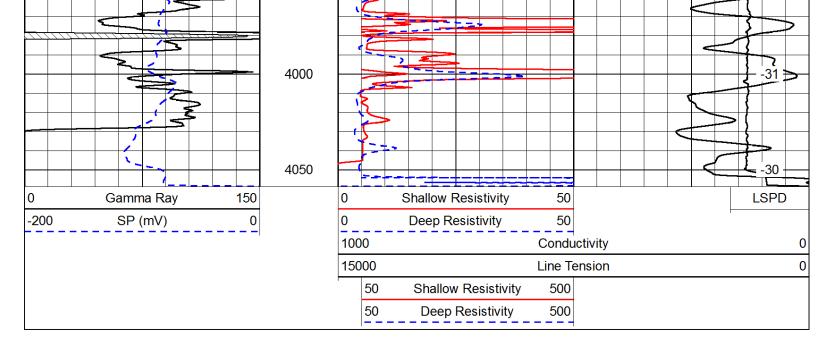

**Dual Induction Log** 

| ALINO.                              |                                                              | つったっぱ コンクご           | :<br>-<br>-                             |                        |
|-------------------------------------|--------------------------------------------------------------|----------------------|-----------------------------------------|------------------------|
|                                     | Company                                                      | Coball Ellelgy, LLC. | Jy, LLC.                                |                        |
| -00                                 | Well                                                         | Terry "A" No.2-1     | .2-1                                    |                        |
| 1-00-                               | Field                                                        | Struss West          |                                         |                        |
| 22,82                               | County                                                       | Trego                | State F                                 | Kansas                 |
| 15-195-2                            | Location                                                     | 2302' FNL & 986' FWL | 6' FWL                                  | Other Services CNL/CDL |
|                                     | Sec: 1                                                       | Twp: 11 S            | Rge: 25 W                               | Flevation              |
| Permanent Datum<br>Log Measured Fro | Permanent Datum Ground Level Log Measured From Kelly Bushing | ហ                    | Elevation 2413<br>Ft. Above Perm. Datum | K.B. 2418              |
|                                     |                                                              | 44/40/2042           |                                         |                        |
| Run Number                          |                                                              | One                  |                                         |                        |
| Depth Driller                       |                                                              | 4050                 |                                         |                        |
| Depth Logger                        | -                                                            | 4050                 |                                         |                        |
| Top Log Interval                    | val                                                          | 200                  |                                         |                        |
| Casing Driller                      |                                                              | 8.625 @ 219          |                                         |                        |
| Casing Logger                       | ,<br>                                                        | 216                  |                                         |                        |
| Bit Size                            |                                                              | 7.875                |                                         |                        |
| Type Fluid in Hole                  | Hole                                                         | Chemical             |                                         |                        |
| Density / Viscosity                 | osity                                                        | 9.35 54              |                                         |                        |
| pH / Fluid Loss                     | S                                                            |                      |                                         |                        |
| Source of Sample                    | nple                                                         | lowline              |                                         |                        |
| Rmf @ Meas. Temp                    | Temp                                                         | 0.83                 |                                         |                        |
| Rmc @ Meas.                         | . Temp                                                       | (9)                  |                                         |                        |
| Source of Rmf / Rmc                 | f / Rmc                                                      | Ω                    |                                         |                        |
| Rm @ BHT                            |                                                              | 0.64 @ 117           |                                         |                        |
| Operating Rig Time                  | Time                                                         | 2 1/2 Hours          |                                         |                        |
| Equipment Number                    | ımber                                                        | 15                   |                                         |                        |
| Location                            |                                                              | Hays                 |                                         |                        |
| Recorded By                         |                                                              | D.Kerr               |                                         |                        |
| Witnessed By                        |                                                              | Corey Baker          |                                         |                        |

Dataset Pathname: DIL/cobstk

Presentation Format: dil

Dataset Creation:

Sun Nov 18 12:31:50 2012 Depth in Feet scaled 1:240

| 0                       | Gamma Ra                                                                   | ay 150                                                                    | 0.2         | Deep Resistivity       | 2000 |
|-------------------------|----------------------------------------------------------------------------|---------------------------------------------------------------------------|-------------|------------------------|------|
| -200                    | SP (mV)                                                                    | 0                                                                         | 0.2         | Medium Resistivity     | 2000 |
| -160                    | RxoRt                                                                      | 40                                                                        | 0.2         | Shallow Resistivity    | 2000 |
|                         |                                                                            |                                                                           | 15000       | Line Tension           | 0    |
|                         |                                                                            |                                                                           |             |                        | LSPD |
| Datas<br>Prese<br>Datas | pase File:<br>let Pathname:<br>entation Format:<br>let Creation:<br>ed by: | c:\warrior\data\<br>DIL/cobstk<br>dil<br>Sun Nov 18 12<br>Depth in Feet s | :31:50 2012 | obalt_terry_a_2_1hd.db |      |