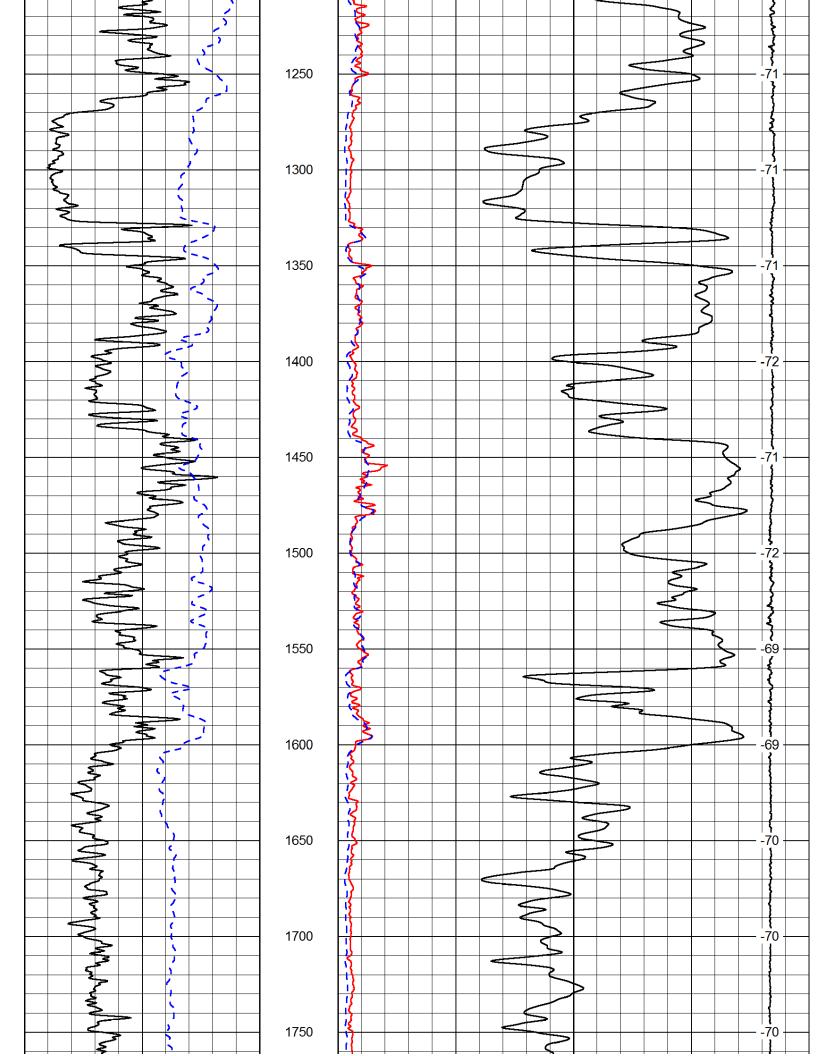

Dataset Pathname: DIL/cobstk

Presentation Format: dil

Dataset Creation:

Sun Nov 18 12:31:50 2012 Depth in Feet scaled 1:240

| 0                       | Gamma Ra                                                                   | ay 150                                                                    | 0.2         | Deep Resistivity       | 2000 |
|-------------------------|----------------------------------------------------------------------------|---------------------------------------------------------------------------|-------------|------------------------|------|
| -200                    | SP (mV)                                                                    | 0                                                                         | 0.2         | Medium Resistivity     | 2000 |
| -160                    | RxoRt                                                                      | 40                                                                        | 0.2         | Shallow Resistivity    | 2000 |
|                         |                                                                            |                                                                           | 15000       | Line Tension           | 0    |
|                         |                                                                            |                                                                           |             |                        | LSPD |
| Datas<br>Prese<br>Datas | pase File:<br>let Pathname:<br>entation Format:<br>let Creation:<br>ed by: | c:\warrior\data\<br>DIL/cobstk<br>dil<br>Sun Nov 18 12<br>Depth in Feet s | :31:50 2012 | obalt_terry_a_2_1hd.db |      |