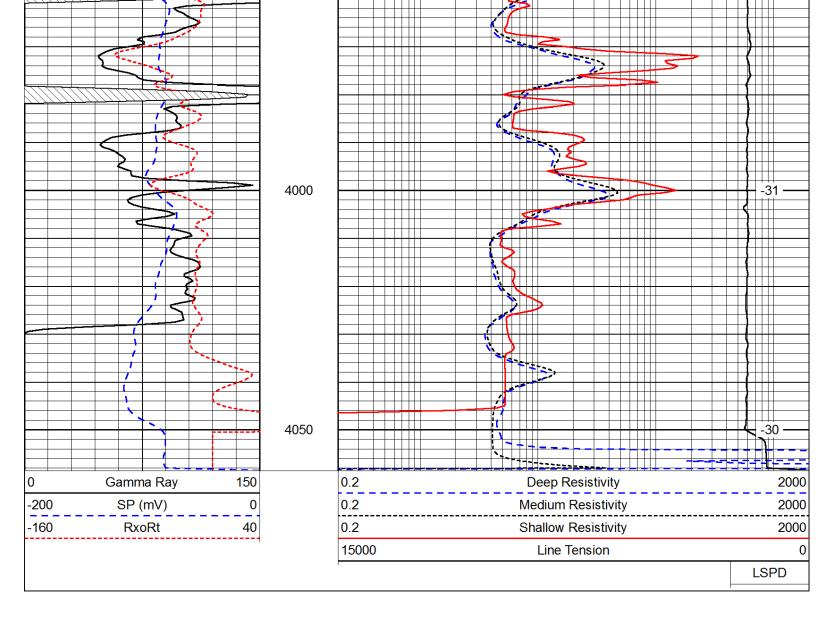

**Dual Induction Log** 

| ALINO.                              |                                                              | つったっぱ コンクご           | :<br>-<br>-                             |                        |
|-------------------------------------|--------------------------------------------------------------|----------------------|-----------------------------------------|------------------------|
|                                     | Company                                                      | Coball Ellelgy, LLC. | Jy, LLC.                                |                        |
| -00                                 | Well                                                         | Terry "A" No.2-1     | .2-1                                    |                        |
| 1-00-                               | Field                                                        | Struss West          |                                         |                        |
| 22,82                               | County                                                       | Trego                | State F                                 | Kansas                 |
| 15-195-2                            | Location                                                     | 2302' FNL & 986' FWL | 6' FWL                                  | Other Services CNL/CDL |
|                                     | Sec: 1                                                       | Twp: 11 S            | Rge: 25 W                               | Flevation              |
| Permanent Datum<br>Log Measured Fro | Permanent Datum Ground Level Log Measured From Kelly Bushing | ហ                    | Elevation 2413<br>Ft. Above Perm. Datum | K.B. 2418              |
|                                     |                                                              | 44/40/2042           |                                         |                        |
| Run Number                          |                                                              | One                  |                                         |                        |
| Depth Driller                       |                                                              | 4050                 |                                         |                        |
| Depth Logger                        | -                                                            | 4050                 |                                         |                        |
| Top Log Interval                    | val                                                          | 200                  |                                         |                        |
| Casing Driller                      |                                                              | 8.625 @ 219          |                                         |                        |
| Casing Logger                       | ,<br>                                                        | 216                  |                                         |                        |
| Bit Size                            |                                                              | 7.875                |                                         |                        |
| Type Fluid in Hole                  | Hole                                                         | Chemical             |                                         |                        |
| Density / Viscosity                 | osity                                                        | 9.35 54              |                                         |                        |
| pH / Fluid Loss                     | S                                                            |                      |                                         |                        |
| Source of Sample                    | nple                                                         | lowline              |                                         |                        |
| Rmf @ Meas. Temp                    | Temp                                                         | 0.83                 |                                         |                        |
| Rmc @ Meas.                         | . Temp                                                       | (9)                  |                                         |                        |
| Source of Rmf / Rmc                 | f / Rmc                                                      | Ω                    |                                         |                        |
| Rm @ BHT                            |                                                              | 0.64 @ 117           |                                         |                        |
| Operating Rig Time                  | Time                                                         | 2 1/2 Hours          |                                         |                        |
| Equipment Number                    | ımber                                                        | 15                   |                                         |                        |
| Location                            |                                                              | Hays                 |                                         |                        |
| Recorded By                         |                                                              | D.Kerr               |                                         |                        |
| Witnessed By                        |                                                              | Corey Baker          |                                         |                        |

Dataset Pathname: DIL/cobstk

Presentation Format: dil

Dataset Creation:

Sun Nov 18 12:31:50 2012 Depth in Feet scaled 1:240

| 0                       | Gamma Ra                                                                   | ay 150                                                                    | 0.2         | Deep Resistivity       | 2000 |
|-------------------------|----------------------------------------------------------------------------|---------------------------------------------------------------------------|-------------|------------------------|------|
| -200                    | SP (mV)                                                                    | 0                                                                         | 0.2         | Medium Resistivity     | 2000 |
| -160                    | RxoRt                                                                      | 40                                                                        | 0.2         | Shallow Resistivity    | 2000 |
|                         |                                                                            |                                                                           | 15000       | Line Tension           | 0    |
|                         |                                                                            |                                                                           |             |                        | LSPD |
| Datas<br>Prese<br>Datas | pase File:<br>let Pathname:<br>entation Format:<br>let Creation:<br>ed by: | c:\warrior\data\<br>DIL/cobstk<br>dil<br>Sun Nov 18 12<br>Depth in Feet s | :31:50 2012 | obalt_terry_a_2_1hd.db |      |