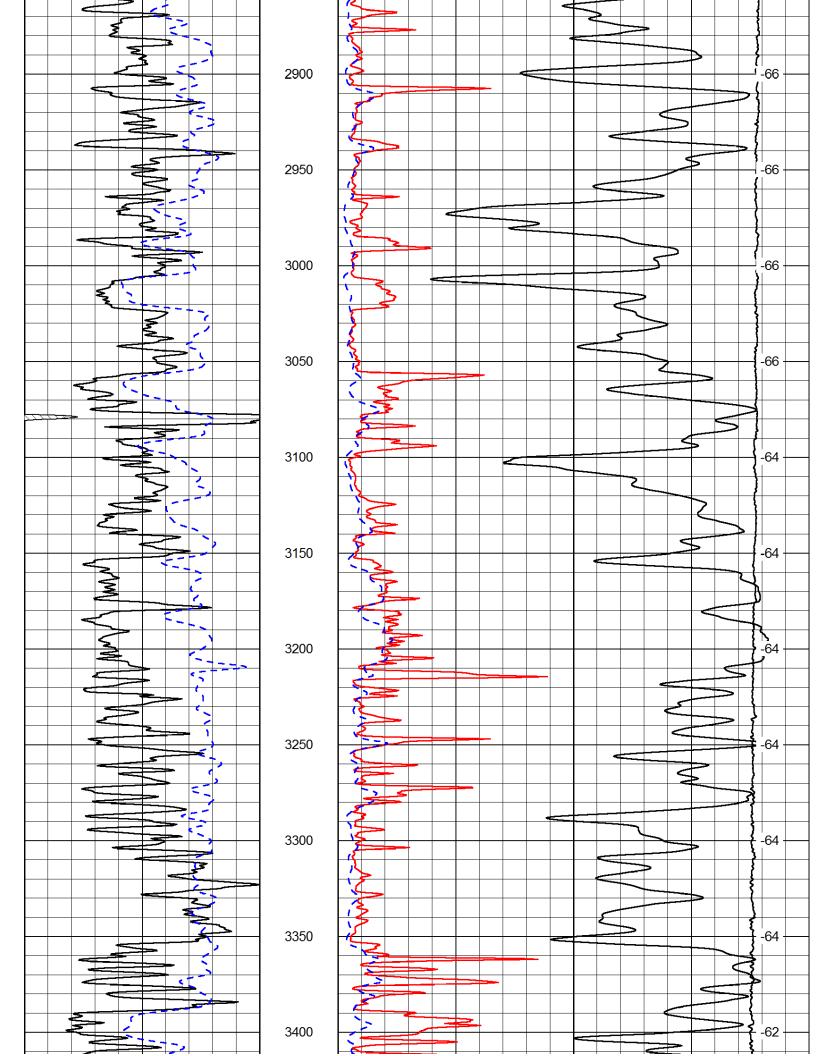

**Dual Induction Log** 

| ALINO.                              |                                                              | つったっぱ コンクご           | :<br>-<br>-                             |                        |
|-------------------------------------|--------------------------------------------------------------|----------------------|-----------------------------------------|------------------------|
|                                     | Company                                                      | Coball Ellelgy, LLC. | Jy, LLC.                                |                        |
| -00                                 | Well                                                         | Terry "A" No.2-1     | .2-1                                    |                        |
| 1-00-                               | Field                                                        | Struss West          |                                         |                        |
| 22,82                               | County                                                       | Trego                | State F                                 | Kansas                 |
| 15-195-2                            | Location                                                     | 2302' FNL & 986' FWL | 6' FWL                                  | Other Services CNL/CDL |
|                                     | Sec: 1                                                       | Twp: 11 S            | Rge: 25 W                               | Flevation              |
| Permanent Datum<br>Log Measured Fro | Permanent Datum Ground Level Log Measured From Kelly Bushing | ហ                    | Elevation 2413<br>Ft. Above Perm. Datum | K.B. 2418              |
|                                     |                                                              | 44/40/2042           |                                         |                        |
| Run Number                          |                                                              | One                  |                                         |                        |
| Depth Driller                       |                                                              | 4050                 |                                         |                        |
| Depth Logger                        | -                                                            | 4050                 |                                         |                        |
| Top Log Interval                    | val                                                          | 200                  |                                         |                        |
| Casing Driller                      |                                                              | 8.625 @ 219          |                                         |                        |
| Casing Logger                       | ,<br>                                                        | 216                  |                                         |                        |
| Bit Size                            |                                                              | 7.875                |                                         |                        |
| Type Fluid in Hole                  | Hole                                                         | Chemical             |                                         |                        |
| Density / Viscosity                 | osity                                                        | 9.35 54              |                                         |                        |
| pH / Fluid Loss                     | S                                                            |                      |                                         |                        |
| Source of Sample                    | nple                                                         | lowline              |                                         |                        |
| Rmf @ Meas. Temp                    | Temp                                                         | 0.83                 |                                         |                        |
| Rmc @ Meas.                         | . Temp                                                       | (9)                  |                                         |                        |
| Source of Rmf / Rmc                 | f / Rmc                                                      | Ω                    |                                         |                        |
| Rm @ BHT                            |                                                              | 0.64 @ 117           |                                         |                        |
| Operating Rig Time                  | Time                                                         | 2 1/2 Hours          |                                         |                        |
| Equipment Number                    | ımber                                                        | 15                   |                                         |                        |
| Location                            |                                                              | Hays                 |                                         |                        |
| Recorded By                         |                                                              | D.Kerr               |                                         |                        |
| Witnessed By                        |                                                              | Corey Baker          |                                         |                        |

Dataset Pathname: DIL/cobstk Presentation Format: dil2in

<<< Fold Here >>>

**Dataset Creation:** Sun Nov 18 12:31:50 2012 Charted hv: Denth in Feet scaled 1:600

Database File: c:\warrior\data\cobalt\_terry a #2-1\cobalt\_terry\_a\_2\_1hd.db

Dataset Pathname: DIL/cobstk

Presentation Format: dil

Dataset Creation:

Sun Nov 18 12:31:50 2012 Depth in Feet scaled 1:240

| 0                       | Gamma Ra                                                                   | ay 150                                                                    | 0.2         | Deep Resistivity       | 2000 |
|-------------------------|----------------------------------------------------------------------------|---------------------------------------------------------------------------|-------------|------------------------|------|
| -200                    | SP (mV)                                                                    | 0                                                                         | 0.2         | Medium Resistivity     | 2000 |
| -160                    | RxoRt                                                                      | 40                                                                        | 0.2         | Shallow Resistivity    | 2000 |
|                         |                                                                            |                                                                           | 15000       | Line Tension           | 0    |
|                         |                                                                            |                                                                           |             |                        | LSPD |
| Datas<br>Prese<br>Datas | pase File:<br>let Pathname:<br>entation Format:<br>let Creation:<br>ed by: | c:\warrior\data\<br>DIL/cobstk<br>dil<br>Sun Nov 18 12<br>Depth in Feet s | :31:50 2012 | obalt_terry_a_2_1hd.db |      |