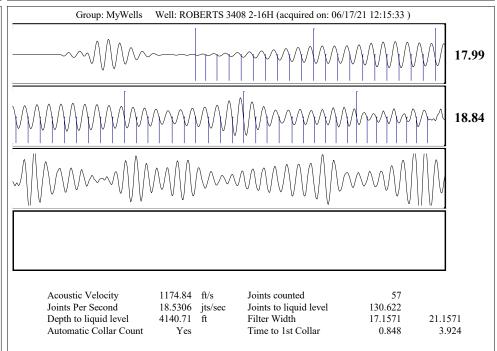

#### **Conditions**

| Pressure             |            |         | Production             |            |        |
|----------------------|------------|---------|------------------------|------------|--------|
| Static BHP           | 3666.7     | psi (g) | Oil Production         | 0          | BBL/D  |
| Static BHP Method    | Acoustic   |         | Water Production       | 1          | BBL/D  |
| Static BHP Date      | 05/19/2020 |         | Gas Production         | - * -      | Mscf/D |
|                      |            |         | Production Date        | 06/16/2021 |        |
| Producing BHP        | 3673.9     | psi (g) |                        |            |        |
| Producing BHP Method | Acoustic   |         | <b>Temperatures</b>    |            |        |
| Producing BHP Date   | 06/17/2021 |         | Surface Temperature    | 70         | deg F  |
| Formation Depth      | 12224.00   | ft      | Bottomhole Temperature | 150        | deg F  |