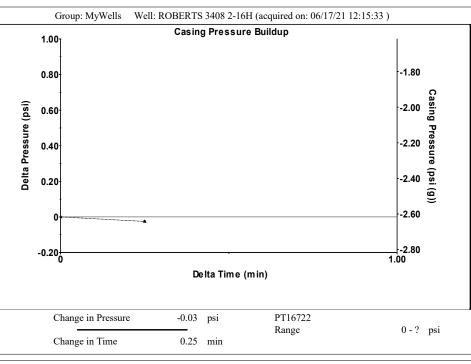

### **Casing Pressure Buildup**

Change in Pressure -0.025 psi Over Change in Time 0.25 min Fluid Properties

\_\*\_

Oil API 40 deg.API Water Specific Gravity 1.05 Sp.Gr.H2O

0.05

Roberts 2-16H

Conservation Division District Office No. 2 3450 N. Rock Road Building 600, Suite 601 Wichita, KS 67226