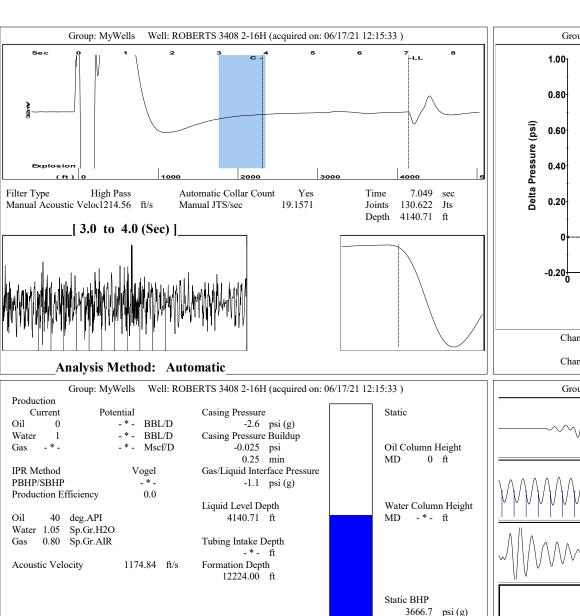

#### General

 Well ID
 128085

 Well
 ROBERTS 3408 2-16H

 Company
 Sandridge

 Operator
 - \* 

 Lease Name
 ROBERTS 3408 2-16H

 Elevation
 1309.00
 ft

 Production Method
 Other

#### **Conditions**

| Pressure             |            |         | Production             |            |        |
|----------------------|------------|---------|------------------------|------------|--------|
| Static BHP           | 3666.7     | psi (g) | Oil Production         | 0          | BBL/D  |
| Static BHP Method    | Acoustic   |         | Water Production       | 1          | BBL/D  |
| Static BHP Date      | 05/19/2020 |         | Gas Production         | - * -      | Mscf/D |
|                      |            |         | Production Date        | 06/16/2021 |        |
| Producing BHP        | 3673.9     | psi (g) |                        |            |        |
| Producing BHP Method | Acoustic   |         | <b>Temperatures</b>    |            |        |
| Producing BHP Date   | 06/17/2021 |         | Surface Temperature    | 70         | deg F  |
| Formation Depth      | 12224.00   | ft      | Bottomhole Temperature | 150        | deg F  |

# **Surface Producing Pressures**

Tubing Pressure -\*- psi (g)
Casing Pressure -2.6 psi (g)

### **Casing Pressure Buildup**

Change in Pressure -0.025 psi Over Change in Time 0.25 min Fluid Properties

\_\*\_

Oil API 40 deg.API Water Specific Gravity 1.05 Sp.Gr.H2O

0.05

Roberts 2-16H

Conservation Division District Office No. 2 3450 N. Rock Road Building 600, Suite 601 Wichita, KS 67226