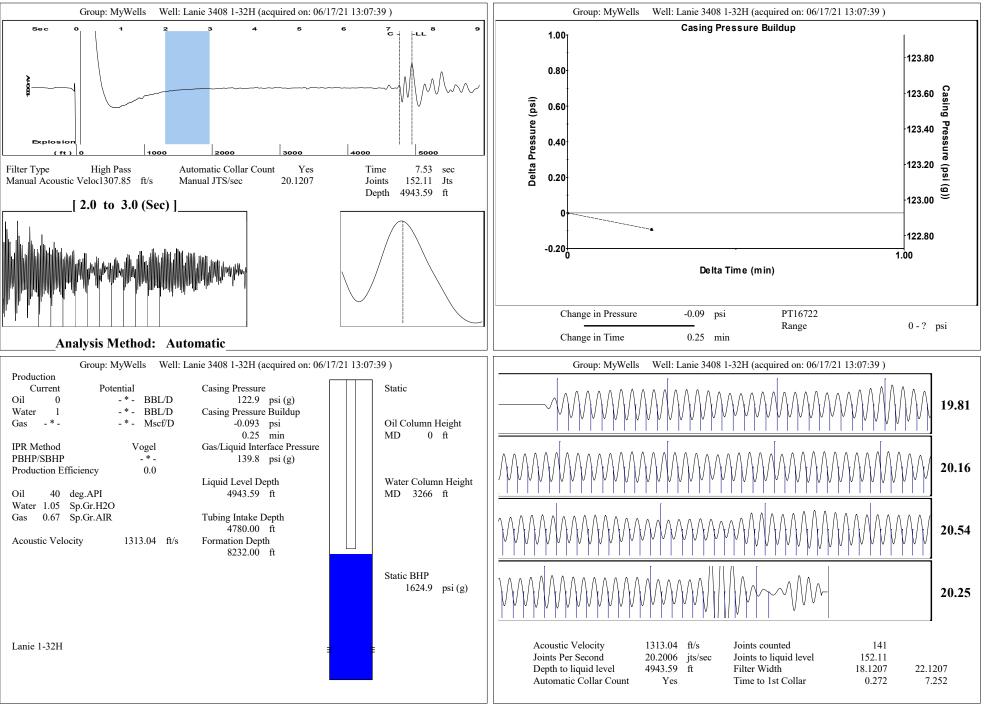

|                                                                                                                                            | General<br>Well ID<br>Well<br>Company<br>Operator<br>Lease Name<br>Elevation<br>Production Metho<br>Dataset Description<br>Comment | od                                 | Lanie 3408 1-3<br>1241                                                                        | 32H<br>dge<br>. * -            |                                                              |                                    | Weight Of Cc<br>Prime Mc<br>Motor Type<br>Rated HP<br>Run Time<br>MFG/Comme                                                                      | nber<br>oke Length<br>nce Effect (Weig<br>unter Weights<br><b>over</b><br>ent<br><b>Aotor Paran</b><br>ad AMPS<br>ad RPM |      | - * -<br>- * -<br>- * -<br>100.000 in<br>CW<br>- * - Klb<br>2000 lb<br>Electric<br>- * - HP<br>24 hr/day<br>- * -<br>- * -<br>1200<br>- * -<br>60      |                              |                                            |
|--------------------------------------------------------------------------------------------------------------------------------------------|------------------------------------------------------------------------------------------------------------------------------------|------------------------------------|-----------------------------------------------------------------------------------------------|--------------------------------|--------------------------------------------------------------|------------------------------------|--------------------------------------------------------------------------------------------------------------------------------------------------|--------------------------------------------------------------------------------------------------------------------------|------|--------------------------------------------------------------------------------------------------------------------------------------------------------|------------------------------|--------------------------------------------|
|                                                                                                                                            |                                                                                                                                    |                                    |                                                                                               |                                |                                                              |                                    | <br>Phase<br>Power Consu<br>Power Demar                                                                                                          |                                                                                                                          |      | 3<br>5<br>8 \$/KW                                                                                                                                      |                              |                                            |
| Tubulars                                                                                                                                   |                                                                                                                                    |                                    | Pump                                                                                          |                                |                                                              |                                    |                                                                                                                                                  |                                                                                                                          | Conc | litions                                                                                                                                                |                              |                                            |
| Tubing OD<br>Casing OD<br>Average Joint Leng<br>Anchor Depth<br>Kelly Bushing<br><b>Rod String</b><br>Rod Type<br>Rod Length<br>Rod Length | 2.875 i<br>7.000 i<br>32.500 i<br>-*- i<br>22.00 i                                                                                 | in F<br>ft **<br>ft<br>ft <b>I</b> | Plunger Diamet<br>Pump Intake Do<br>Total Rod Leng<br>Polished Rod D<br>Taper 3<br>-*-<br>-*- | epth 478<br>gth < Pump D<br>od | -*- in<br>0.00 ft<br>epth<br>-*- in<br>Taper 5<br>-*-<br>-*- | Taper 6<br>_ * -<br>_ * -<br>_ * - | Pressure<br>Static BHP<br>Static BHP Method<br>Static BHP Date<br>Producing BHP<br>Producing BHP Method<br>Producing BHP Date<br>Formation Depth | Acoustic<br>04/09/2019<br>1634.8<br>Acoustic<br>06/17/2021<br>8232.00                                                    |      | Production<br>Oil Production<br>Water Production<br>Gas Production<br>Production Date<br>Temperatures<br>Surface Temperature<br>Bottomhole Temperature | 1<br>_*-<br>03/26/2017<br>70 | BBL/D<br>BBL/D<br>Mscf/D<br>deg F<br>deg F |
| Rod Diameter<br>Rod Weight<br>Total Rod Length<br>Total Rod Weight<br>Damp Up<br>Damp Down                                                 | - * -<br>0.0<br>0.00<br>0.05<br>0.05                                                                                               | 0.0                                | 0.0                                                                                           | 0.0                            | 0.0                                                          | 0.0                                | Surface Producing<br>Tubing Pressure<br>Casing Pressure<br>Casing Pressure B<br>Change in Pressure<br>Over Change in Time                        | 10.0<br>122.9                                                                                                            |      | Fluid Properties<br>Oil API<br>Water Specific Gravity                                                                                                  |                              | deg.API<br>Sp.Gr.H2O                       |