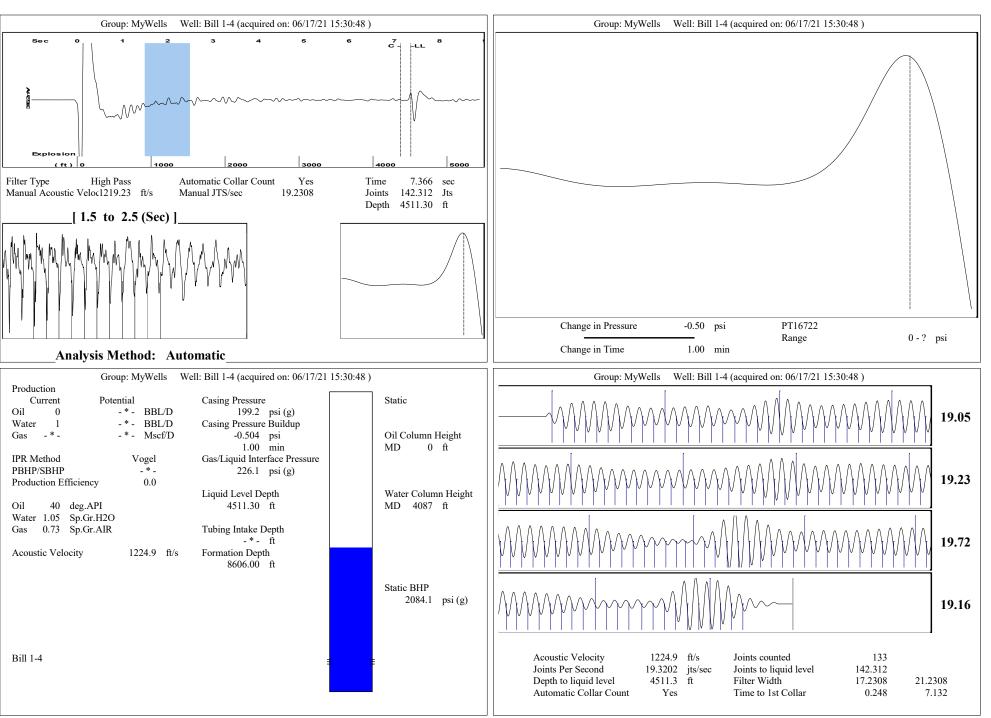

#### **Conditions**

| Pressure             |            |         | Production          |            |        |
|----------------------|------------|---------|---------------------|------------|--------|
| Static BHP           | 2084.1     | psi (g) | Oil Production      | 0          | BBL/D  |
| Static BHP Method    | Acoustic   |         | Water Production    | 1          | BBL/D  |
| Static BHP Date      | 03/29/2016 |         | Gas Production      | -*-        | Mscf/D |
|                      |            |         | Production Date     | 06/28/2021 |        |
| Producing BHP        | 2087.7     | psi (g) |                     |            |        |
| Producing BHP Method | Acoustic   |         | <b>Temperatures</b> |            |        |
| Producing BHP Date   | 06/17/2021 |         | Surface Temperature | 70         | dea F  |

#### **Surface Producing Pressures**

Tubing Pressure - \* - psi (g) Casing Pressure 199.2 psi (g) **Fluid Properties** 

Surface Temperature

Bottomhole Temperature

\_ \* \_

Oil API 40 deg.API Water Specific Gravity 1.05 Sp.Gr.H2O

# **Casing Pressure Buildup**

Formation Depth

Change in Pressure -0.504 psi 1.00 min Over Change in Time

0.05

0.05

70 deg F

150 deg F

Conservation Division District Office No. 2 3450 N. Rock Road Building 600, Suite 601 Wichita, KS 67226