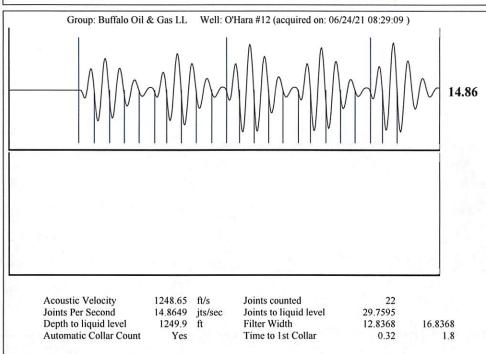

| KCC District Office #3 - 137 E. 21st St., Chanute, KS 66720                            | Phone 620.902.6450 |
| Similar State Stat | KCC District Office #4 - 2301 E. 13th Street, Hays, KS 67601-2651                      | Phone 785.261.6250 |









Conservation Division District Office No. 2 3450 N. Rock Road Building 600, Suite 601 Wichita, KS 67226



Phone: 316-337-7400 Fax: 316-630-4005 http://kcc.ks.gov/

Laura Kelly, Governor

Andrew J. French, Chairperson Dwight D. Keen, Commissioner Susan K. Duffy, Commissioner

July 14, 2021

Don Short1519122348 Buffalo Oil & Gas, LLC 102 S. RIVER ROAD PO BOX 6 OXFORD, KS 67119-0006

Re: Temporary Abandonment API 15-191-22348-00-00 O'HARA 12 NW/4 Sec.18-32S-01W Sumner County, Kansas

## Dear Don Short1519122348:

- "Your temporary abandonment (TA) application for the well listed above has been approved. In accordance with K.A.R. 82-3-111 the TA status of this well will expire 07/14/2022.
- \* If you return this well to service or plug it, please notify the District Office.
- \* If you sell