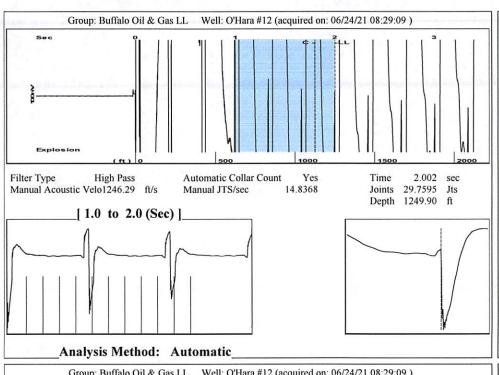

| KCC District Office #3 - 137 E. 21st St., Chanute, KS 66720                            | Phone 620.902.6450 |
| Similar State Stat | KCC District Office #4 - 2301 E. 13th Street, Hays, KS 67601-2651                      | Phone 785.261.6250 |









Conservation Division District Office No. 2 3450 N. Rock Road Building 600, Suite 601 Wichita, KS 67226



Phone: 316-337-7400 Fax: 316-630-4005 http://kcc.ks.gov/

Laura Kelly, Governor

Andrew J. French, Chairperson Dwight D. Keen, Commissioner Susan K. Duffy, Commissioner

July 14, 2021

Don Short1519122348 Buffalo Oil & Gas, LLC 102 S. RIVER ROAD PO BOX 6 OXFORD, KS 67119-0006

Re: Temporary Abandonment API 15-191-22348-00-00 O'HARA 12 NW/4 Sec.18-32S-01W Sumner County, Kansas

## Dear Don Short1519122348:

- "Your temporary abandonment (TA) application for the well listed above has been approved. In accordance with K.A.R. 82-3-111 the TA status of this well will expire 07/14/2022.
- \* If you return this well to service or plug it, please notify the District Office.
- \* If yo