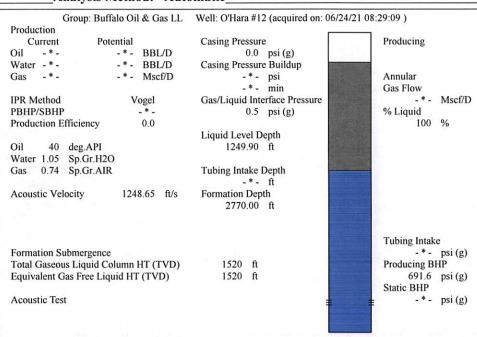

| KCC District Office #3 - 137 E. 21st St., Chanute, KS 66720                            | Phone 620.902.6450 |
| Similar State Stat | KCC District Office #4 - 2301 E. 13th Street, Hays, KS 67601-2651                      | Phone 785.261.6250 |









Conservation Division District Office No. 2 3450 N. Rock Road Building 600, Suite 601 Wichita, KS 67226



Phone: 316-337-7400 Fax: 316-630-4005 http://kcc.ks.gov/

Laura Kelly, Governor

Andrew J. French, Chairperson Dwight D. Keen, Commissioner Susan K. Duffy, Commissioner

July 14, 2021

Don Short1519122348 Buffalo Oil & Gas, LLC 102 S. RIVER ROAD PO BOX 6 OXFORD, KS 67119-0006

Re: Temporary Abandonment API 15-191-22348-00-00 O'HARA 12 NW/4 Sec.18-32S-01W Sumner County, Kansas

## Dear Don Short1519122348:

- "Your temporary abandonment (TA) application for the well listed above has been approved. In accordance with K.A.R. 82-3-111 the TA status of this well will expire 07/14/2022.
- \* If you return this well to service or plug it, please notify the District Office.
- \* If you se