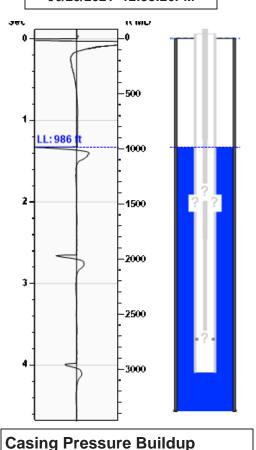

# Static Bottomhole Pressure \*.\* psi (g) @ \*.\* ft TVD

Static Liquid Level 986 ft MD

\*.\* ft MD

\*.\* ft MD

\*.\* ft MD

\*.\* ft MD

#### Static Shot 06/25/2021 12:38:26PM