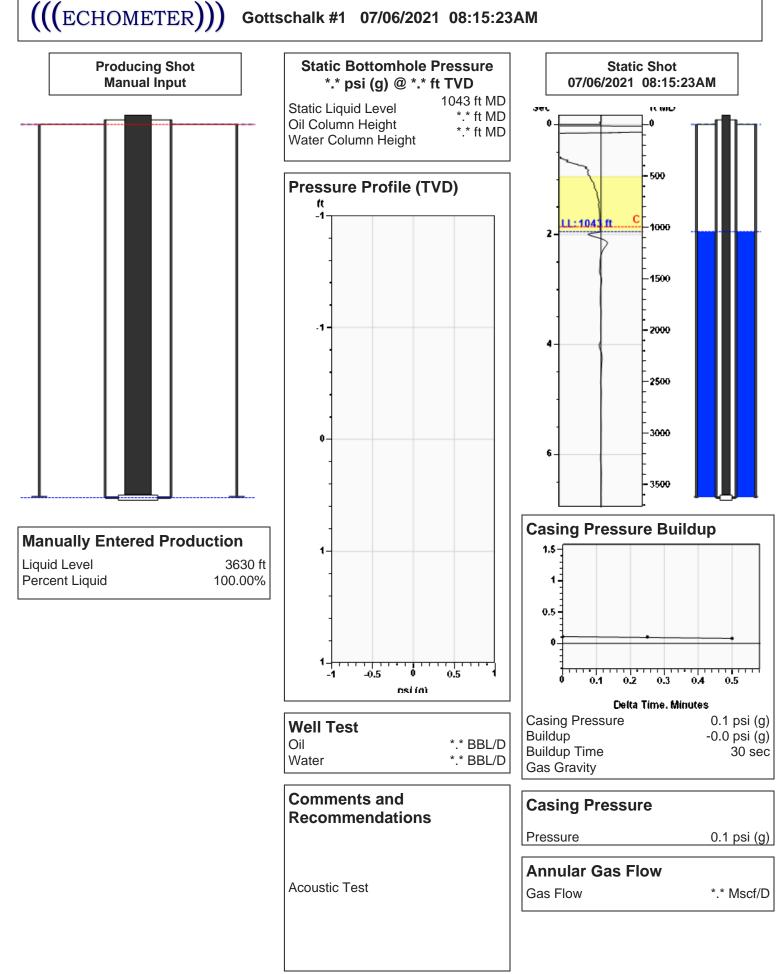

# Gottschalk #1 07/06/2021 08:15:23AM

Conservation Division District Office No. 4 2301 E. 13th Street Hays, KS 67601-2651

Phone: 785-261-6250 Fax: 785-625-0564 http://kcc.ks.gov/

Andrew J. French, Chairperson Dwight D. Keen, Commissioner Susan K. Duffy, Commissioner Laura Kelly, Governor

### **High Fluid Level**

Pursuant to K.A.R. 82-3-111, the well must be plugged, or returned to service, or obtain temporary abandonment status by 08/13/2021.