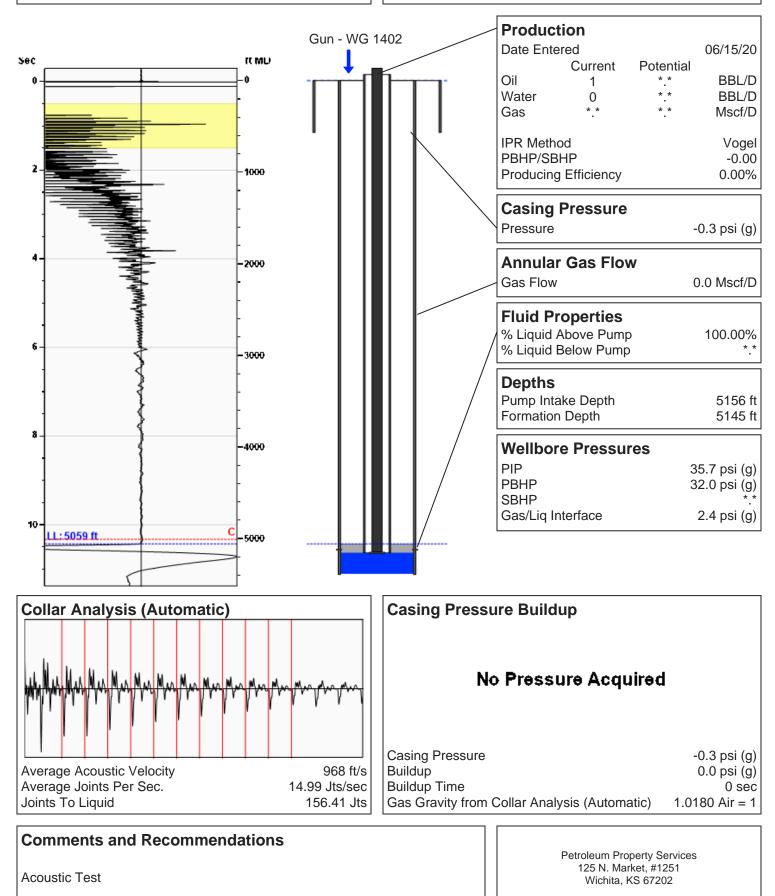

| KCC District Office #4 - 2301 E. 13th Street, Hays, KS 67601-2651                      | Phone 785.261.6250 |

# (((ECHOMETER))) LANTERMAN 06/22/2021 03:34:01PM

5059 ft MD

**Liquid Level** 

Fluid Above Pump Equivalent Gas Free Above Pump







Phone: 620-682-7933 http://kcc.ks.gov/

Andrew J. French, Chairperson Dwight D. Keen, Commissioner Susan K. Duffy, Commissioner Laura Kelly, Governor

July 15, 2021

CYNDE WOLF Falcon Exploration, Inc. 125 N MARKET STE 1252 WICHITA, KS 67202-1719

Re: Temporary Abandonment API 15-069-20315-00-00 LANTERMAN 1-8 NE/4 Sec.08-28S-30W Gray County, Kansas

Dear CYNDE WOLF:

"Your temporary abandonment (TA) application for the well listed above has been approved. In accordance with K.A.R. 82-3-111 the TA status of this well will expire 07/15/2022.

\* If you return this well to service or plug it, please notify the District Office.

\* If you sell this well you are required to file a Transfer of Operator form, T-1.

\* If the well will remain temporarily abandoned, you must submit a new TA app