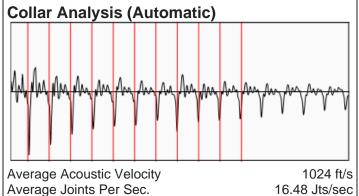

#### **Liquid Level** 3829 ft MD

Fluid Above Pump 1300 ft TVD **Equivalent Gas Free Above Pump** 1300 ft TVD

16.48 Jts/sec 122.78 Jts

# No Pressure Acquired

Casing Pressure -0.3 psi (g) Buildup 0.0 psi (g) **Buildup Time** 0 sec 0.9582 Air = 1Gas Gravity from Collar Analysis (Automatic)