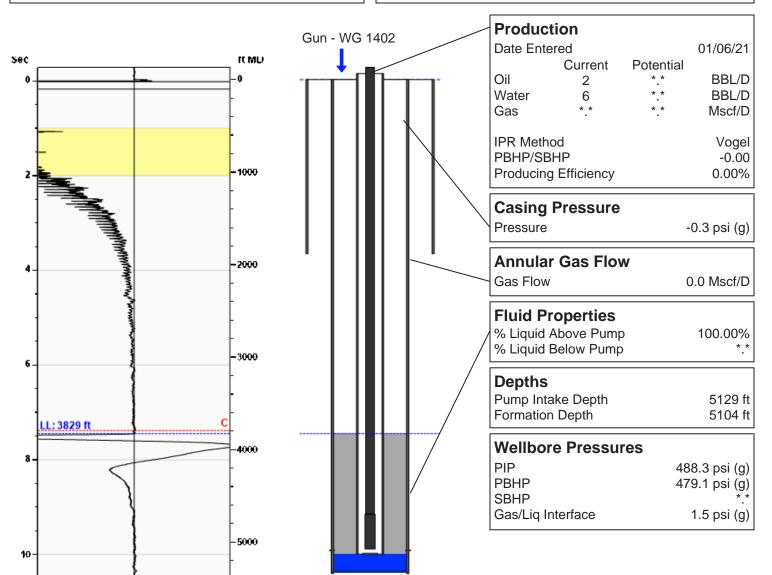

#### **Liquid Level** 3829 ft MD

Fluid Above Pump 1300 ft TVD **Equivalent Gas Free Above Pump** 1300 ft TVD

16.48 Jts/sec 122.78 Jts

# No Pressure Acquired

Casing Pressure -0.3 psi (g) Buildup 0.0 psi (g) **Buildup Time** 0 sec 0.9582 Air = 1Gas Gravity from Collar Analysis (Automatic)