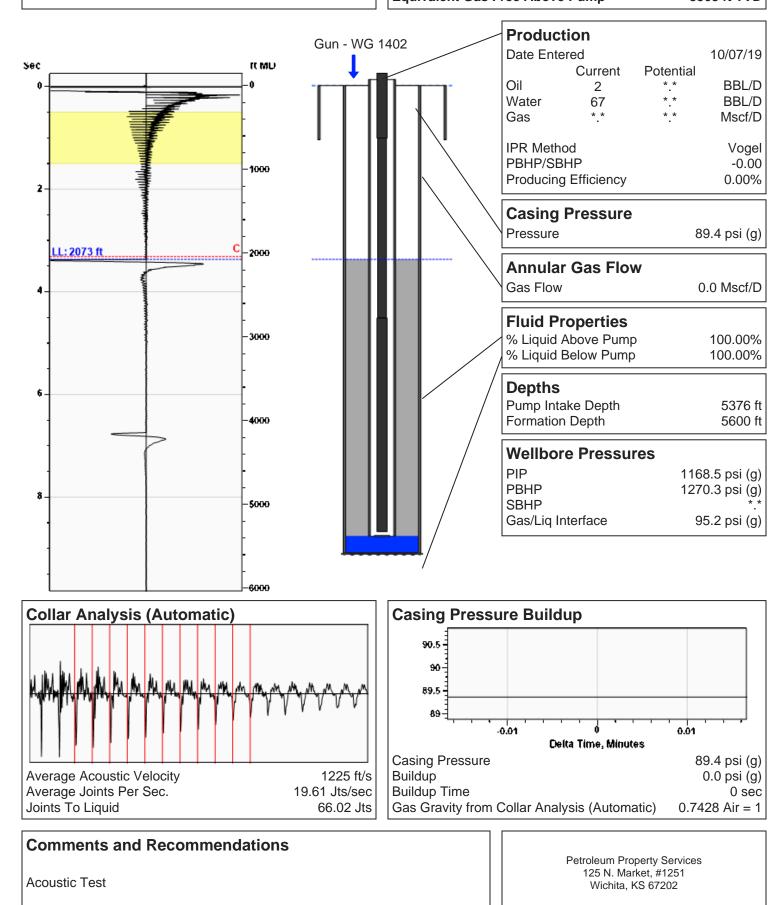

GR 2 4 07/13/2021 10:20:25AM

Liquid Level

2073 ft MD

Fluid Above Pump Equivalent Gas Free Above Pump

#### 3303 ft TVD 3303 ft TVD

Phone: 620-682-7933 http://kcc.ks.gov/

Andrew J. French, Chairperson Dwight D. Keen, Commissioner Susan K. Duffy, Commissioner Laura Kelly, Governor

July 15, 2021

CYNDE WOLF Falcon Exploration, Inc. 125 N MARKET STE 1252 WICHITA, KS 67202-1719