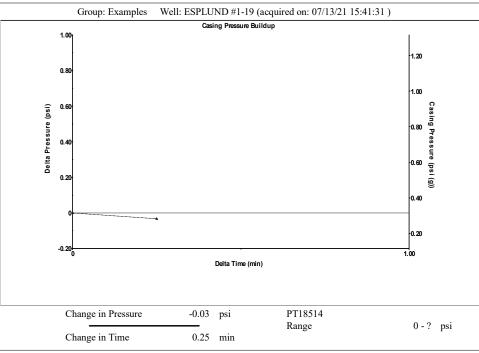

Re: Temporary Abandonment API 15-025-21394-00-02 ESPLUND 1-19 SE/4 Sec.19-30S-23W Clark County, Kansas