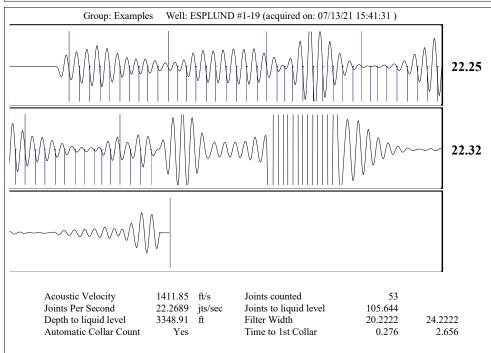

Re: Temporary Abandonment API 15-025-21394-00-02 ESPLUND 1-19 SE/4 Sec.19-30S-23W Clark County, Kansas