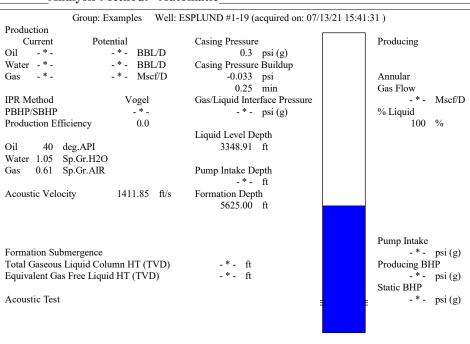

Re: Temporary Abandonment API 15-025-21394-00-02 ESPLUND 1-19 SE/4 Sec.19-30S-23W Clark County, Kansas