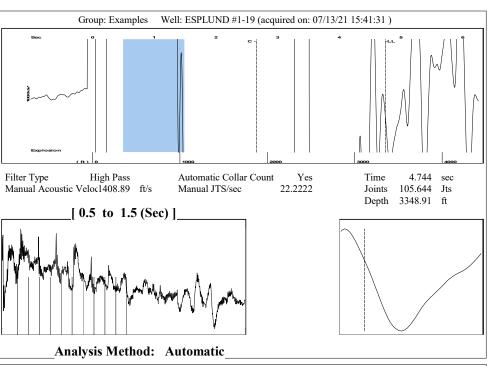

Re: Temporary Abandonment API 15-025-21394-00-02 ESPLUND 1-19 SE/4 Sec.19-30S-23W Clark County, Kansas