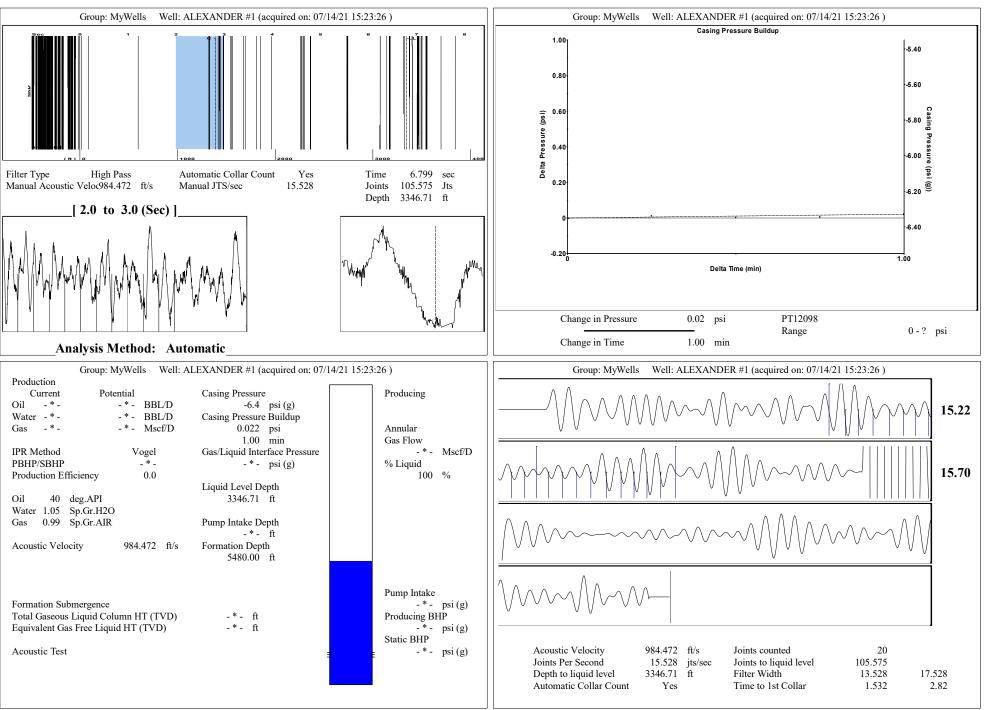

|
| TA Approved: 🗌 Yes 🗌 De                      | nied Date:   |           |               |                |                           |

## Mail to the Appropriate KCC Conservation Office:

|  | KCC District Office #1 - 210 E. Frontview, Suite A, Dodge City, KS 67801               | Phone 620.682.7933 |  |
|--|----------------------------------------------------------------------------------------|--------------------|--|
|  | KCC District Office #2 - 3450 N. Rock Road, Building 600, Suite 601, Wichita, KS 67226 | Phone 316.337.7400 |  |
|  | KCC District Office #3 - 137 E. 21st St., Chanute, KS 66720                            | Phone 620.902.6450 |  |
|  | KCC District Office #4 - 2301 E. 13th Street, Hays, KS 67601-2651                      | Phone 785.261.6250 |  |





Phone: 620-682-7933 http://kcc.ks.gov/

Andrew J. French, Chairperson Dwight D. Keen, Commissioner Susan K. Duffy, Commissioner Laura Kelly, Governor

July 15, 2021

Jose Reyes American Warrior, Inc. PO BOX 399 GARDEN CITY, KS 67846-0399

Re: Temporary Abandonment API 15-081-20424-00-00 ALEXANDER 1 NW/4 Sec.09-28S-34W Haskell County, Kansas

Dear Jose Reyes:

"Your temporary abandonment (TA) application for the well listed above has been approved. In accordance with K.A.R. 82-3-111 the TA status of this well will expire 07/15/2022.

\* If you return this well to service or plug it, please notify the District Office.

\* If you sell this well you are required to file a Transfer of Operator form, T-1.

\* If the well will remain temporarily abandoned, you must submit a new TA application