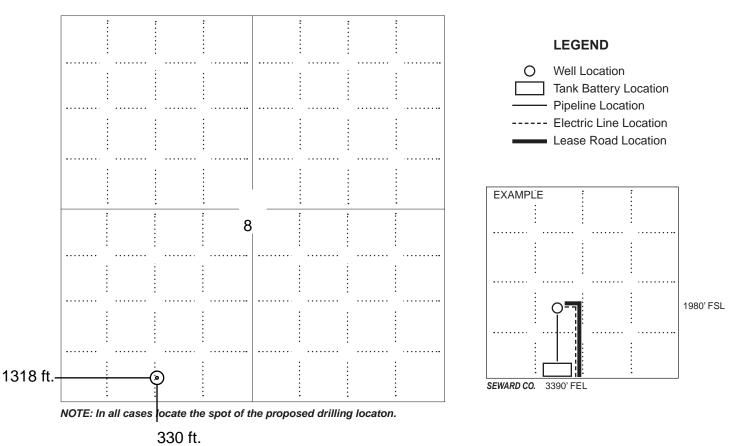

## IN ALL CASES PLOT THE INTENDED WELL ON THE PLAT BELOW

In all cases, please fully complete this side of the form. Include items 1 through 5 at the bottom of this page.

| Operator:                                                            | Location of Well: County:                                          |
|----------------------------------------------------------------------|--------------------------------------------------------------------|
| Lease:                                                               | feet from N / S Line of Section                                    |
| Well Number:                                                         | feet from E / W Line of Section                                    |
| Field:                                                               | Sec Twp S. R E 📃 W                                                 |
| Number of Acres attributable to well:<br>QTR/QTR/QTR/QTR of acreage: | Is Section: Regular or Irregular                                   |
|                                                                      | If Section is Irregular, locate well from nearest corner boundary. |
|                                                                      | Section corner used: NE NW SE SW                                   |

PLAT

Show location of the well. Show footage to the nearest lease or unit boundary line. Show the predicted locations of lease roads, tank batteries, pipelines and electrical lines, as required by the Kansas Surface Owner Notice Act (House Bill 2032). You may attach a separate plat if desired.

#### In plotting the proposed location of the well, you must show:

- 1. The manner in which you are using the depicted plat by identifying section lines, i.e. 1 section, 1 section with 8 surrounding sections, 4 sections, etc.
- 2. The distance of the proposed drilling location from the south / north and east / west outside section lines.
- 3. The distance to the nearest lease or unit boundary line (in footage).
- 4. If proposed location is located within a prorated or spaced field a certificate of acreage attribution plat must be attached: (C0-7 for oil wells; CG-8 for gas wells).
- 5. The predicted locations of lease roads, tank batteries, pipelines, and electrical lines.