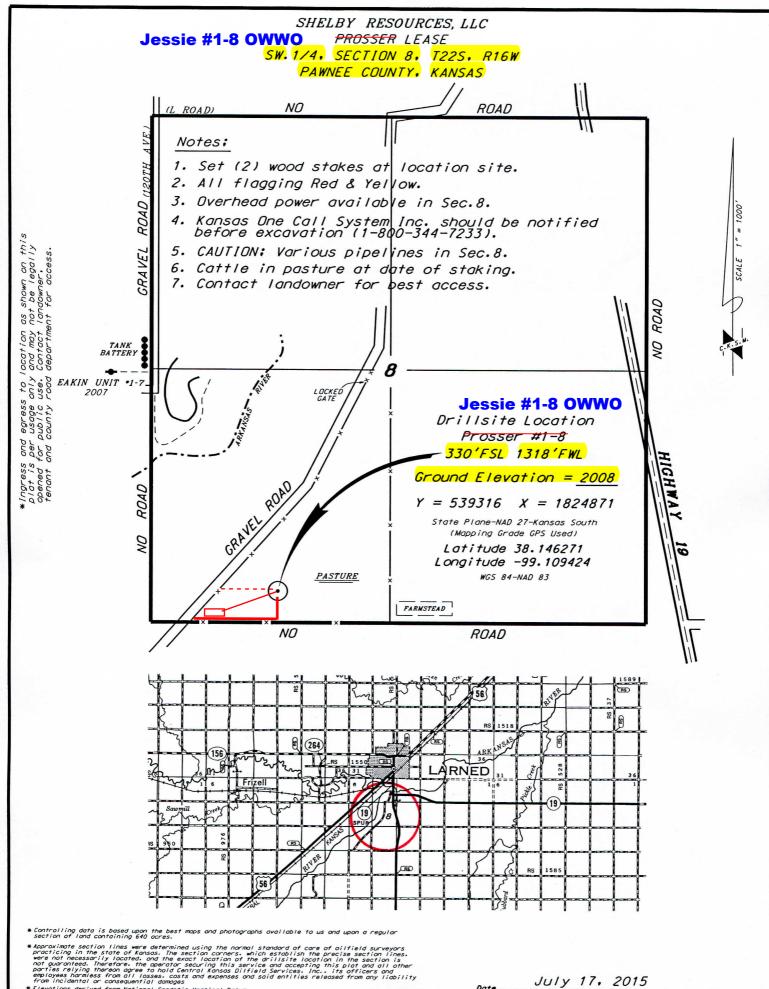

PLAT

Show location of the well. Show footage to the nearest lease or unit boundary line. Show the predicted locations of lease roads, tank batteries, pipelines and electrical lines, as required by the Kansas Surface Owner Notice Act (House Bill 2032). You may attach a separate plat if desired.

#### In plotting the proposed location of the well, you must show:

- 1. The manner in which you are using the depicted plat by identifying section lines, i.e. 1 section, 1 section with 8 surrounding sections, 4 sections, etc.
- 2. The distance of the proposed drilling location from the south / north and east / west outside section lines.
- 3. The distance to the nearest lease or unit boundary line (in footage).
- 4. If proposed location is located within a prorated or spaced field a certificate of acreage attribution plat must be attached: (C0-7 for oil wells; CG-8 for gas wells).
- 5. The predicted locations of lease roads, tank batteries, pipelines, and electrical lines.

If this form is being submitted with a Form C-1 (Intent) or CB-1 (Cathodic Protection Borehole Intent), you must supply the surface owners and the KCC with a plat showing the predicted locations of lease roads, tank batteries, pipelines, and electrical lines. The locations shown on the plat are preliminary non-binding estimates. The locations may be entered on the Form C-1 plat, Form CB-1 plat, or a separate plat may be submitted.