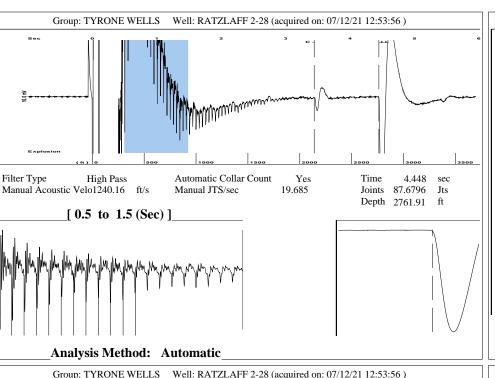

Re: Temporary Abandonment API 15-093-21526-00-00 RATZLAFF 2-28 SW/4 Sec.28-23S-36W Kearny County, Kansas