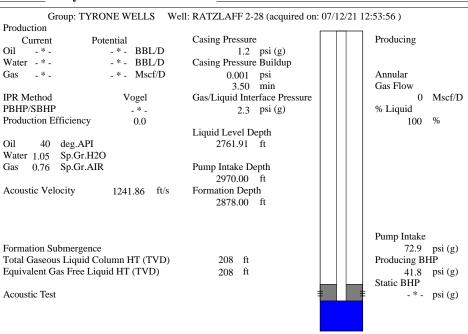

Re: Temporary Abandonment API 15-093-21526-00-00 RATZLAFF 2-28 SW/4 Sec.28-23S-36W Kearny County, Kansas