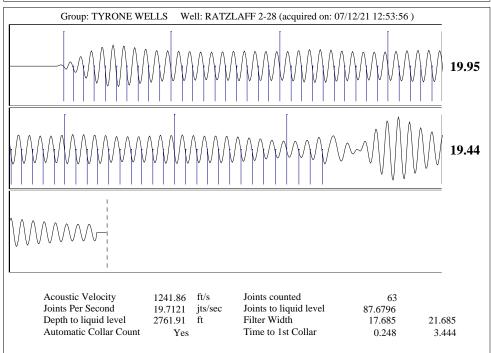

Re: Temporary Abandonment API 15-093-21526-00-00 RATZLAFF 2-28 SW/4 Sec.28-23S-36W Kearny County, Kansas