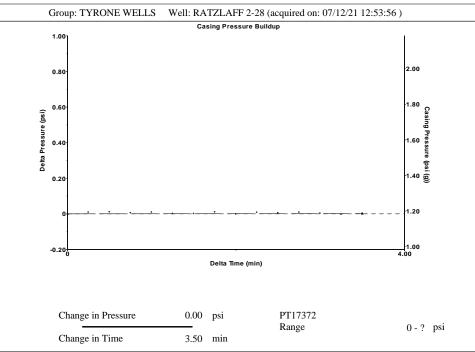

Re: Temporary Abandonment API 15-093-21526-00-00 RATZLAFF 2-28 SW/4 Sec.28-23S-36W Kearny County, Kansas