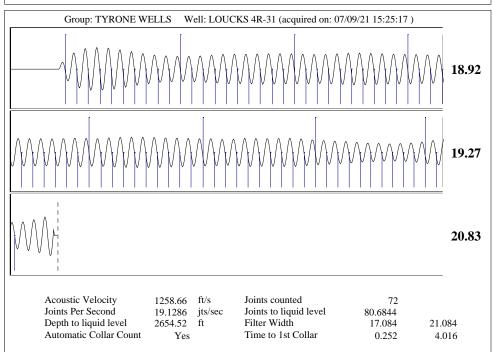

July 22, 2021

Liv Adams XTO Energy Inc. 210 PARK AVE STE 2350 OKLAHOMA CITY, OK 73102-5683

Re: Temporary Abandonment API 15-093-21758-00-00 LOUCKS 4R-31 SW/4 Sec.31-23S-36W Kearny County, Kansas