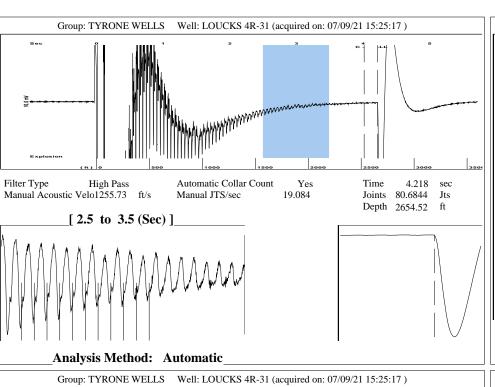

July 22, 2021

Liv Adams XTO Energy Inc. 210 PARK AVE STE 2350 OKLAHOMA CITY, OK 73102-5683

Re: Temporary Abandonment API 15-093-21758-00-00 LOUCKS 4R-31 SW/4 Sec.31-23S-36W Kearny County, Kansas