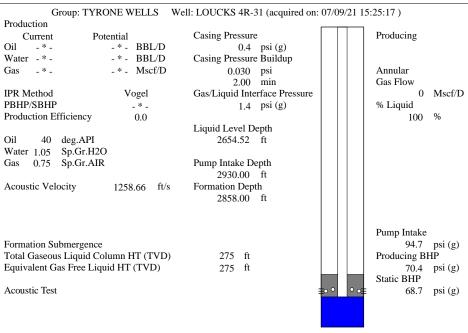

July 22, 2021

Liv Adams XTO Energy Inc. 210 PARK AVE STE 2350 OKLAHOMA CITY, OK 73102-5683

Re: Temporary Abandonment API 15-093-21758-00-00 LOUCKS 4R-31 SW/4 Sec.31-23S-36W Kearny County, Kansas