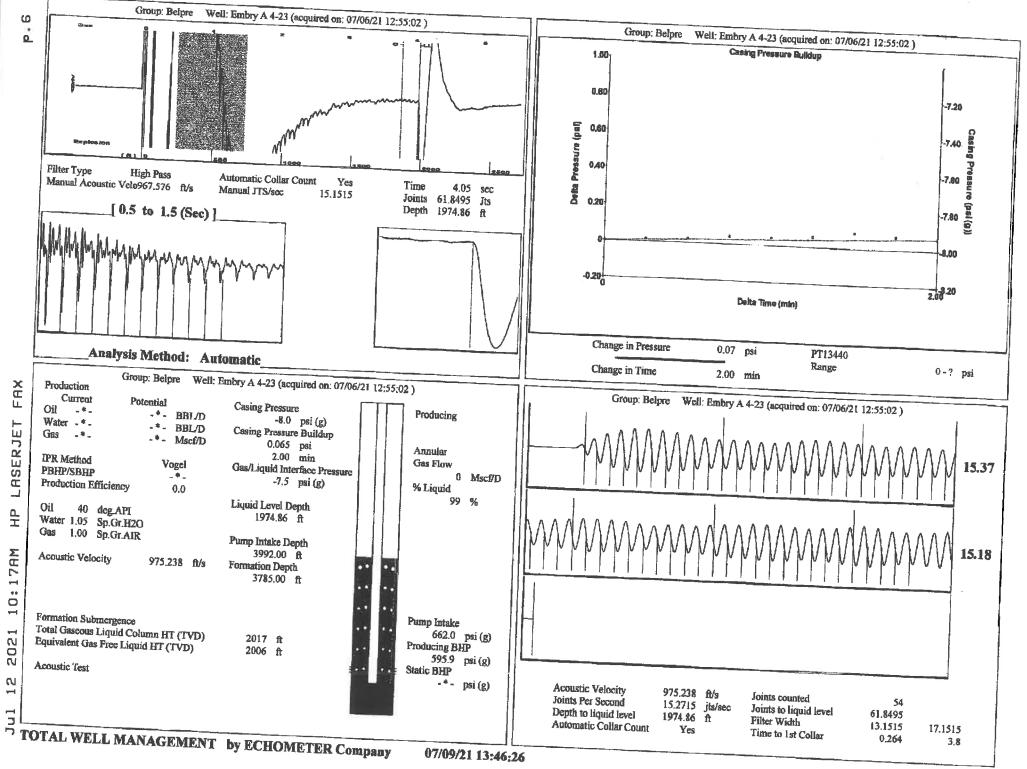

Re: Temporary Abandonment API 15-047-20944-00-00 EMBRY - A 4-23 NW/4 Sec.23-24S-16W Edwards County, Kansas

Dear Loveness Mpanje:

"Your temporary abandonment (TA) application for the well listed above has been approved. In accordance with K.A.R. 82-3-111 the TA status of this well will expire 07/22/2022.