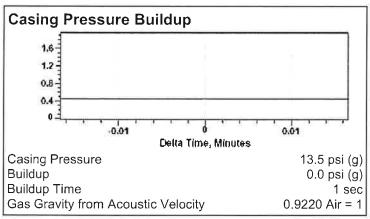

# Liquid Level

990 ft MD

Fluid Above Tubing Gas Free Above Tubing 3982 ft TVD 3982 ft TVD

| Acoustic Velocity                                        |                |                                         |  |  |  |  |
|----------------------------------------------------------|----------------|-----------------------------------------|--|--|--|--|
| Surface Temp                                             | 70 deg F       | 0.00% CO2                               |  |  |  |  |
| Bottomhole Temp                                          | 150 deg F      | 0.00% N2                                |  |  |  |  |
| Pressure                                                 | 13.5 psi (g)   | 0.00% H2S                               |  |  |  |  |
| Gas Gravity                                              | 0.9220 Air = 1 |                                         |  |  |  |  |
| Acoustic Velocity<br>Joints Per Sec.<br>Joints To Liquid |                | 1115 ft/s<br>17.59 Jts/sec<br>31.22 Jts |  |  |  |  |
| Calculated From Known Gas Specific Gravity               |                |                                         |  |  |  |  |