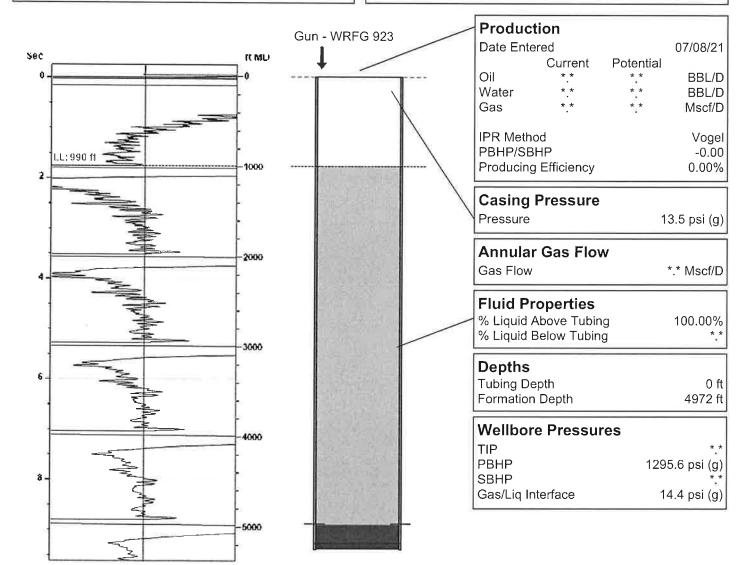

## Lix 1-4 07/08/2021 09:35:09AM

# Liquid Level

990 ft MD

Fluid Above Tubing Gas Free Above Tubing 3982 ft TVD 3982 ft TVD

| Acoustic Velocity                                        |                |                                         |  |  |  |  |
|----------------------------------------------------------|----------------|-----------------------------------------|--|--|--|--|
| Surface Temp                                             | 70 deg F       | 0.00% CO2                               |  |  |  |  |
| Bottomhole Temp                                          | 150 deg F      | 0.00% N2                                |  |  |  |  |
| Pressure                                                 | 13.5 psi (g)   | 0.00% H2S                               |  |  |  |  |
| Gas Gravity                                              | 0.9220 Air = 1 |                                         |  |  |  |  |
| Acoustic Velocity<br>Joints Per Sec.<br>Joints To Liquid |                | 1115 ft/s<br>17.59 Jts/sec<br>31.22 Jts |  |  |  |  |
| Calculated From Known Gas Specific Gravity               |                |                                         |  |  |  |  |