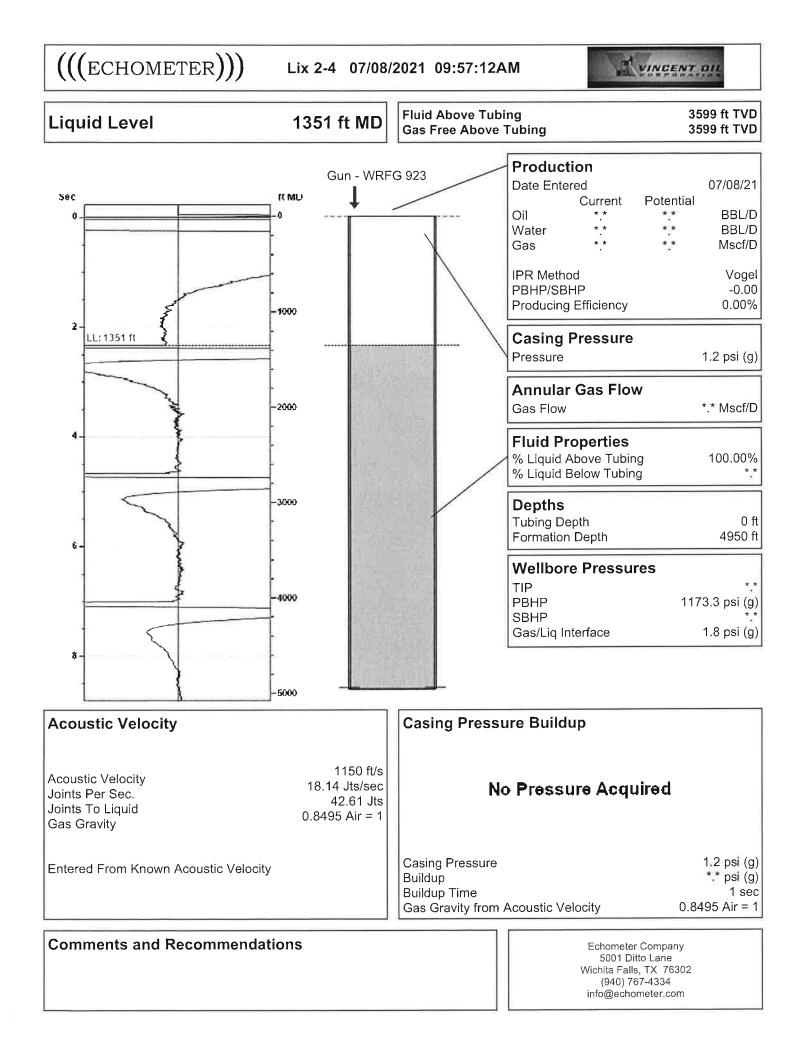

| KCC District Office #3 - 137 E. 21st St., Chanute, KS 66720                            | Phone 620.902.6450 |  |
| Ann here been the state of the | KCC District Office #4 - 2301 E. 13th Street, Hays, KS 67601-2651                      | Phone 785.261.6250 |  |





Phone: 620-682-7933 http://kcc.ks.gov/

Andrew J. French, Chairperson Dwight D. Keen, Commissioner Susan K. Duffy, Commissioner Laura Kelly, Governor

July 22, 2021

M.L. Korphage Vincent Oil Corporation 200 W DOUGLAS AVE #725 WICHITA, KS 67202-3023

Re: Temporary Abandonment API 15-057-20815-00-00 LIX 2-4 SE/4 Sec.04-26S-24W Ford County, Kansas

Dear M.L. Korphage:

"Your temporary abandonment (TA) application for the well listed above has been approved. In accordance with K.A.R. 82-3-111 the TA status of this well will expire 07/22/2022.

\* If you return this well to service or plug it, please notify the District Office.

\* If you sell this well you are required to file a Transfer of Operator form, T-1.

\* If the well will remain temporarily abandoned, you must submit a new TA app