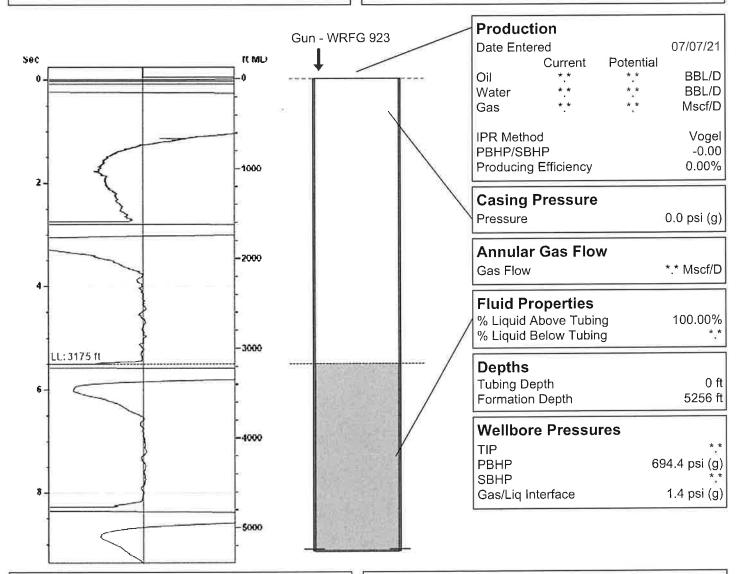

## White 2-6 07/07/2021 02:21:26PM

**Liquid Level** 

3175 ft MD

Fluid Above Tubing
Gas Free Above Tubing

2080 ft TVD 2080 ft TVD

## **Acoustic Velocity**

Acoustic Velocity Joints Per Sec. Joints To Liquid Gas Gravity 1150 ft/s 18.14 Jts/sec 100.16 Jts 0.8497 Air = 1

Entered From Known Acoustic Velocity

# Casing Pressure Buildup

# No Pressure Acquired

Casing Pressure

Buildup

\*.\* psi (g)

Buildup Time

1 sec

Gas Gravity from Acoustic Velocity

0.8497 Air = 1