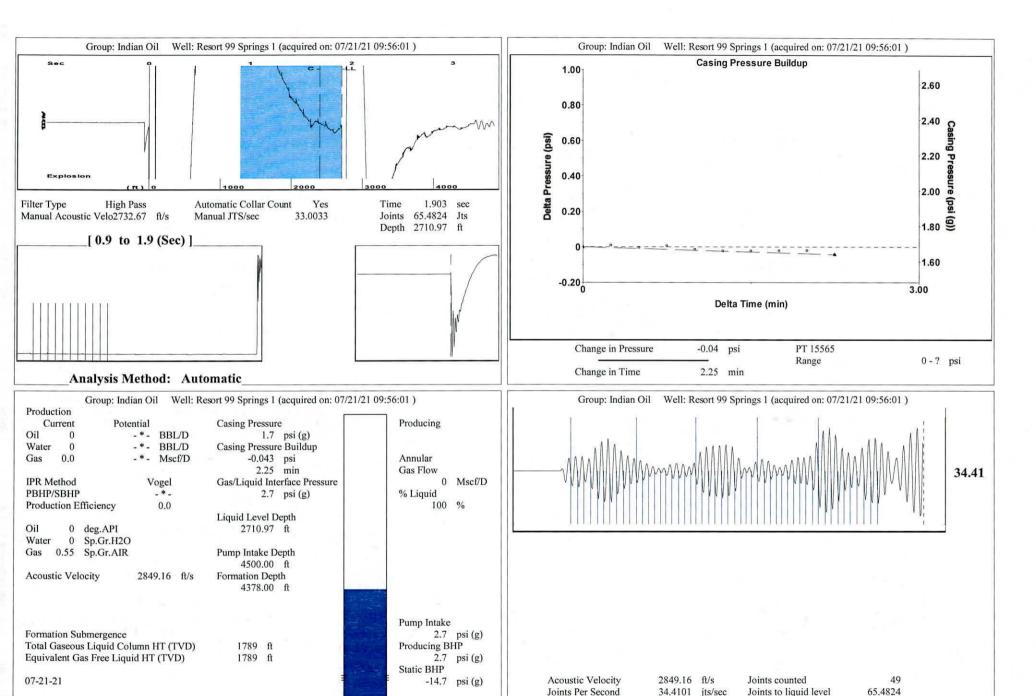

KCC District Office #3 - 137 E. 21st St., Chanute, KS 66720

KCC District Office #4 - 2301 E. 13th Street, Hays, KS 67601-2651

2710.97 ft

Yes

Depth to liquid level

Automatic Collar Count

Filter Width

Time to 1st Collar

35.0033

1.688

31.0033

0.264

Conservation Division District Office No. 1 210 E. Frontview, Suite A Dodge City, KS 67801

Phone: 620-682-7933 http://kcc.ks.gov/

Laura Kelly, Governor

Andrew J. French, Chairperson Dwight D. Keen, Commissioner Susan K. Duffy, Commissioner