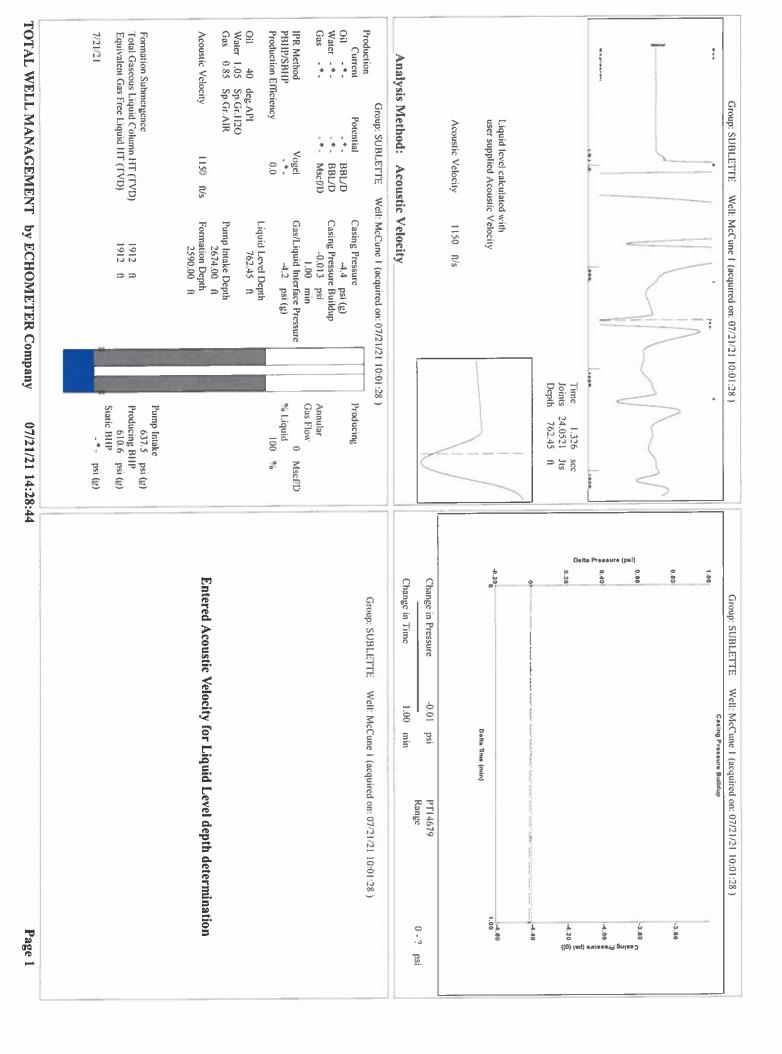

Re: Temporary Abandonment API 15-175-00435-00-00 McCune 1 NW/4 Sec.09-31S-32W Seward County, Kansas