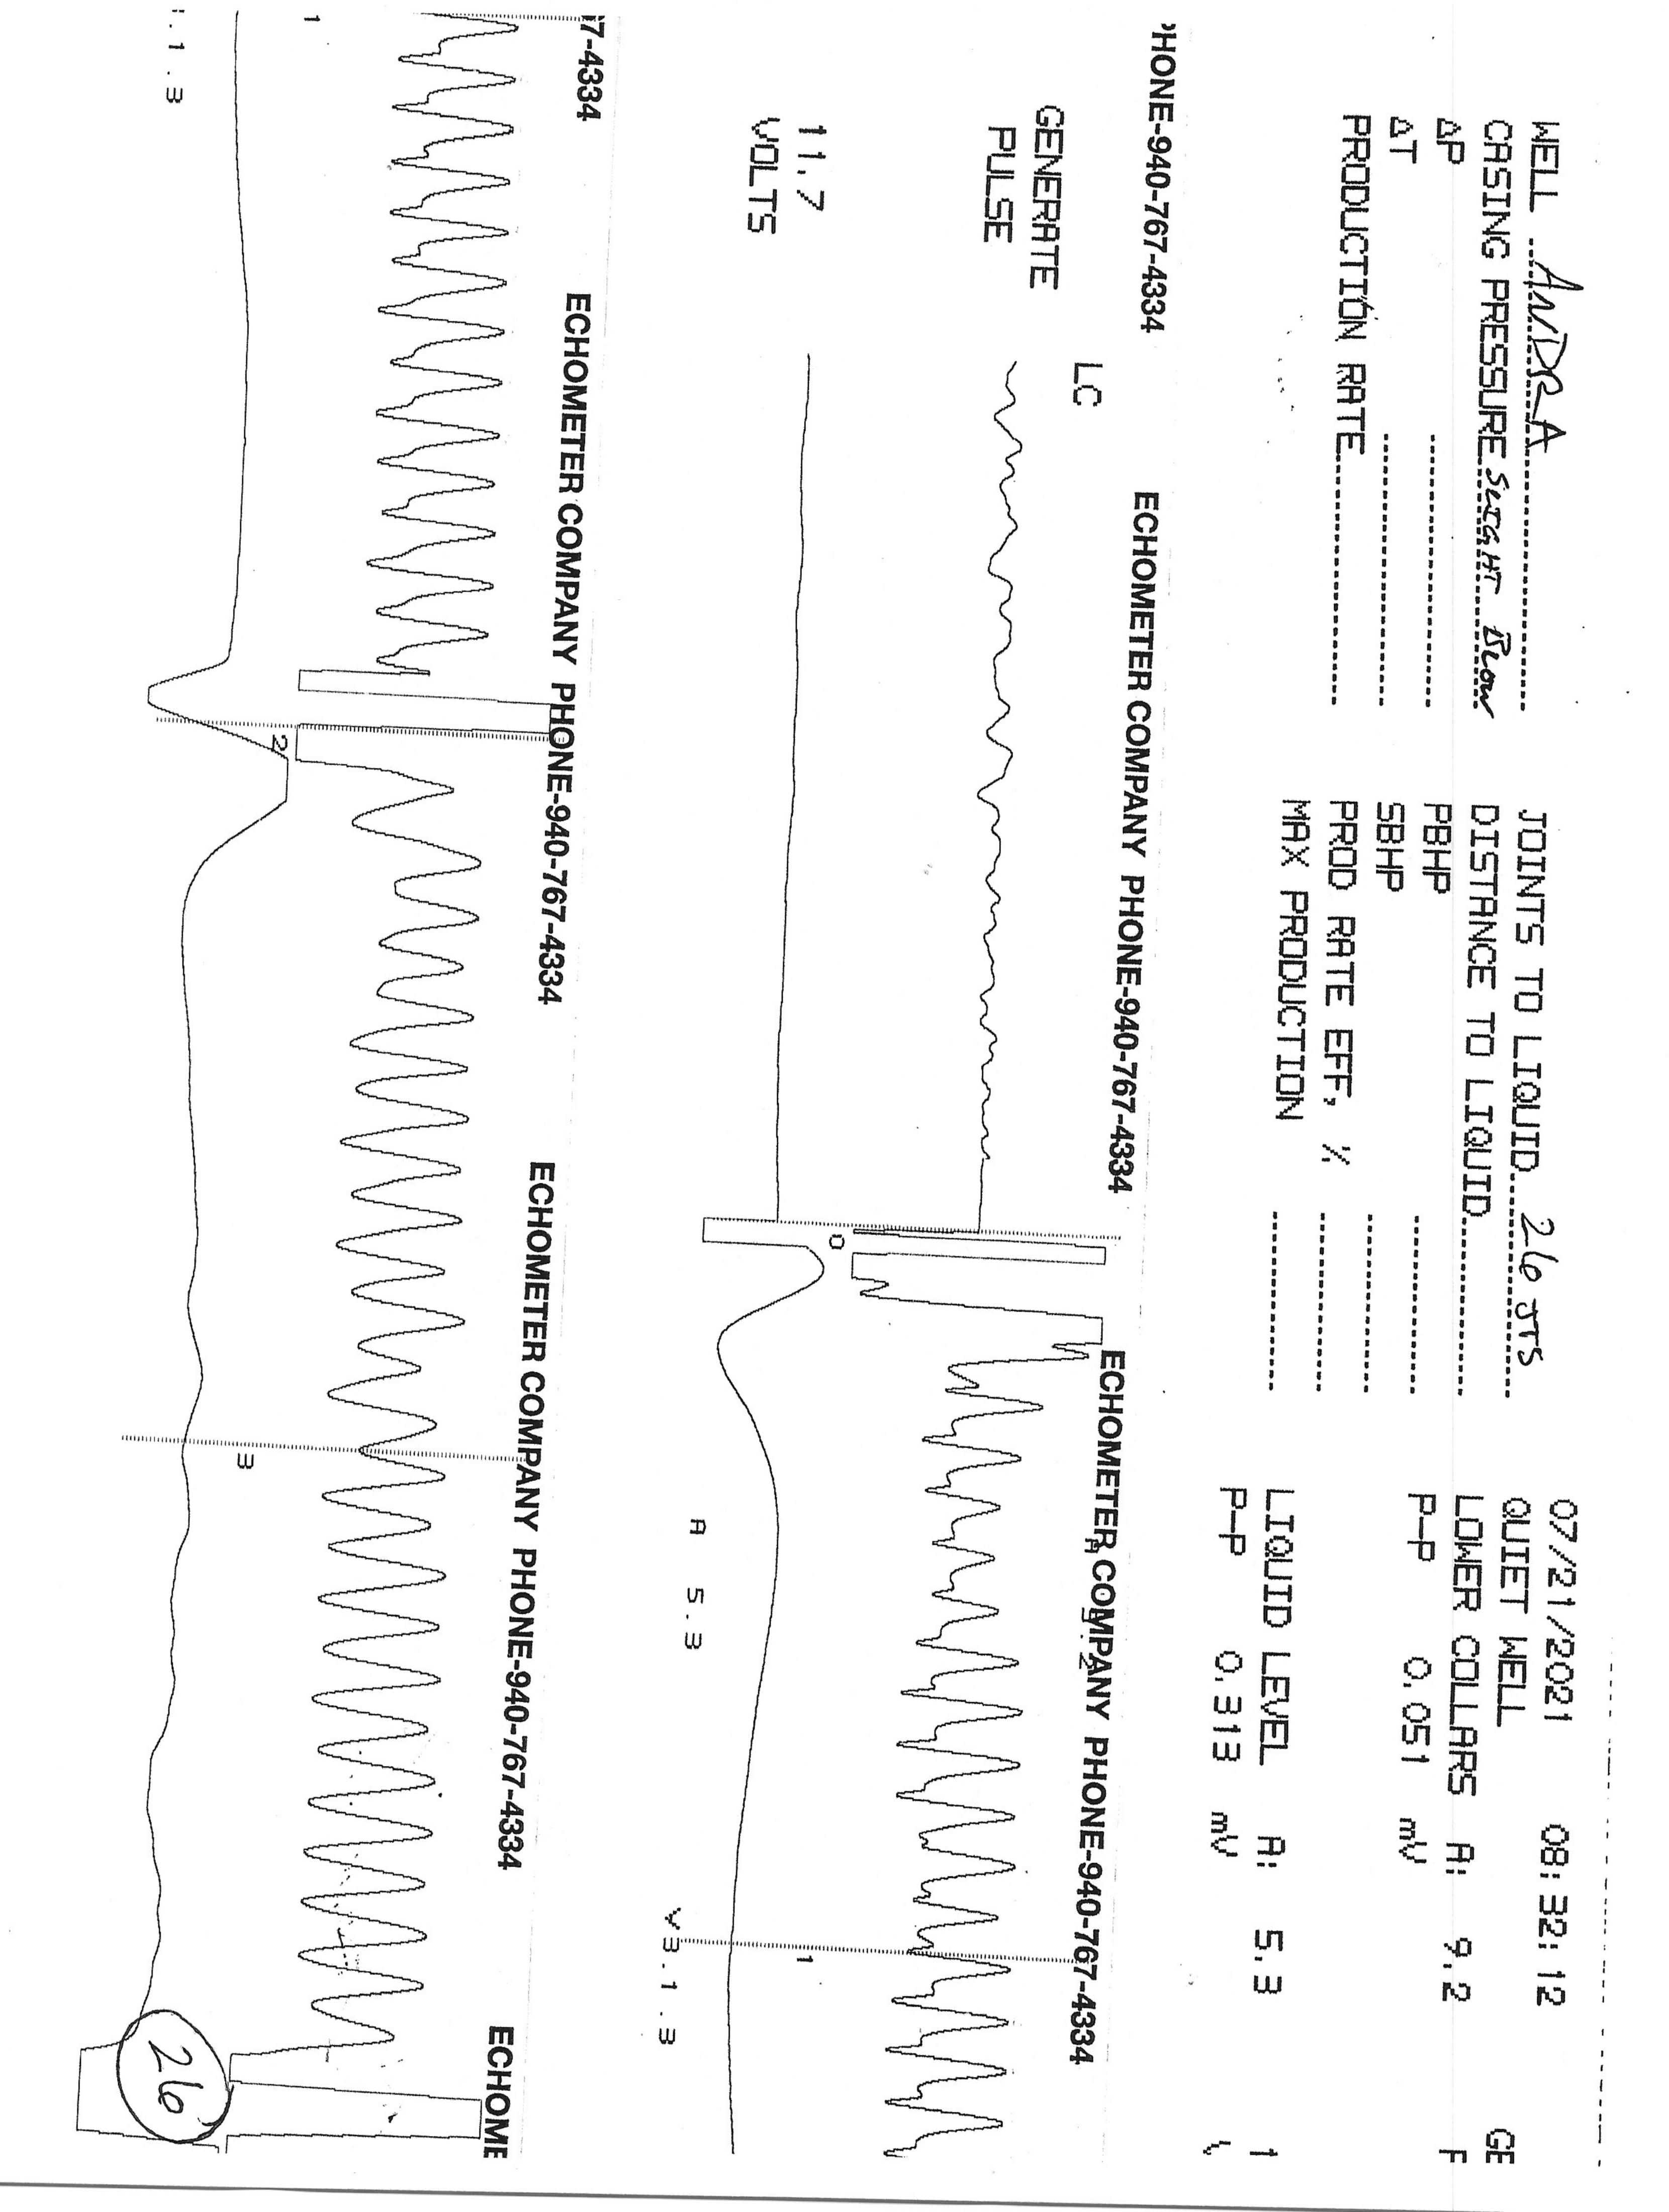

Re: Temporary Abandonment API 15-191-22596-00-00 ANDRA 8-12-3 NE/4 Sec.12-33S-01E Sumner County, Kansas