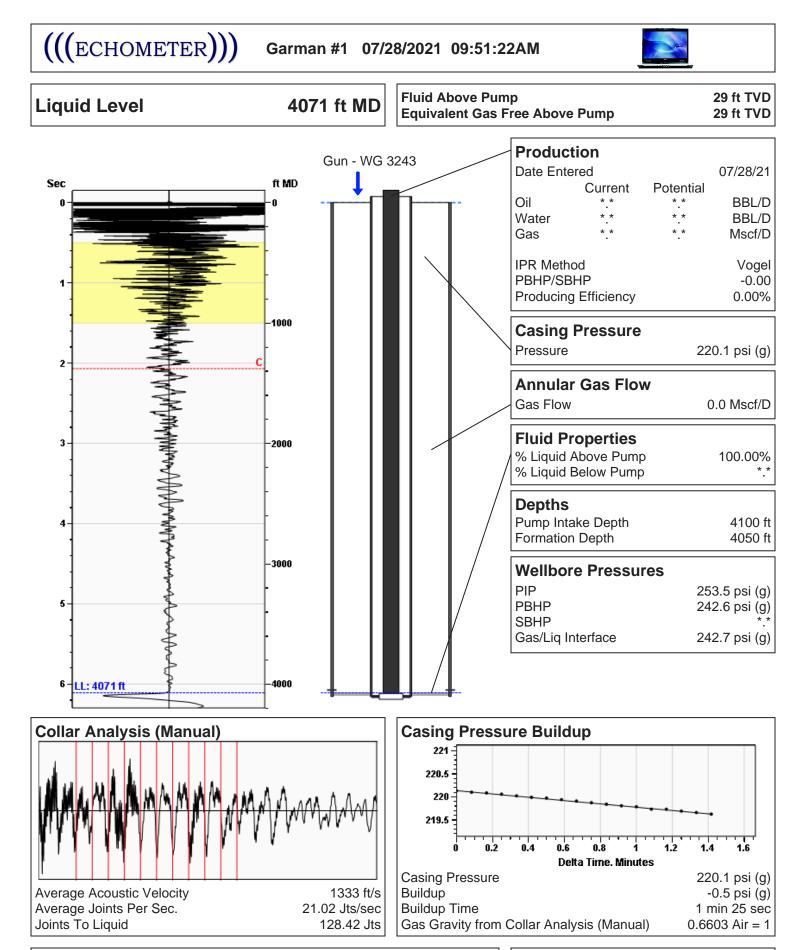

| KCC District Office #3 - 137 E. 21st St., Chanute, KS 66720                            | Phone 620.902.6450 |
| And how here the two to the two to the two terms and | KCC District Office #4 - 2301 E. 13th Street, Hays, KS 67601-2651                      | Phone 785.261.6250 |



Comments and Recommendations

Fluid Level Diagnostics LLC 603 S 6th St. Kiowa KS, 67070 620-886-1816



Phone: 620-682-7933 http://kcc.ks.gov/

Andrew J. French, Chairperson Dwight D. Keen, Commissioner Susan K. Duffy, Commissioner Laura Kelly, Governor

July 29, 2021

Douglas H McGinness II CMX, Inc. 9330 E CENTRAL SUITE 300 WICHITA, KS 67206-6610

Re: Temporary Abandonment API 15-007-21313-00-01 GARMAN 1 NW/4 Sec.29-34S-13W Barber County, Kansas

Dear Douglas H McGinness II:

"Your temporary abandonment (TA) application for the well listed above has been approved. In accordance with K.A.R. 82-3-111 the TA status of this well will expire 07/29/2022.

\* If you return this well to service or plug it, please notify the District Office.

\* If you sell this well you are required to file a