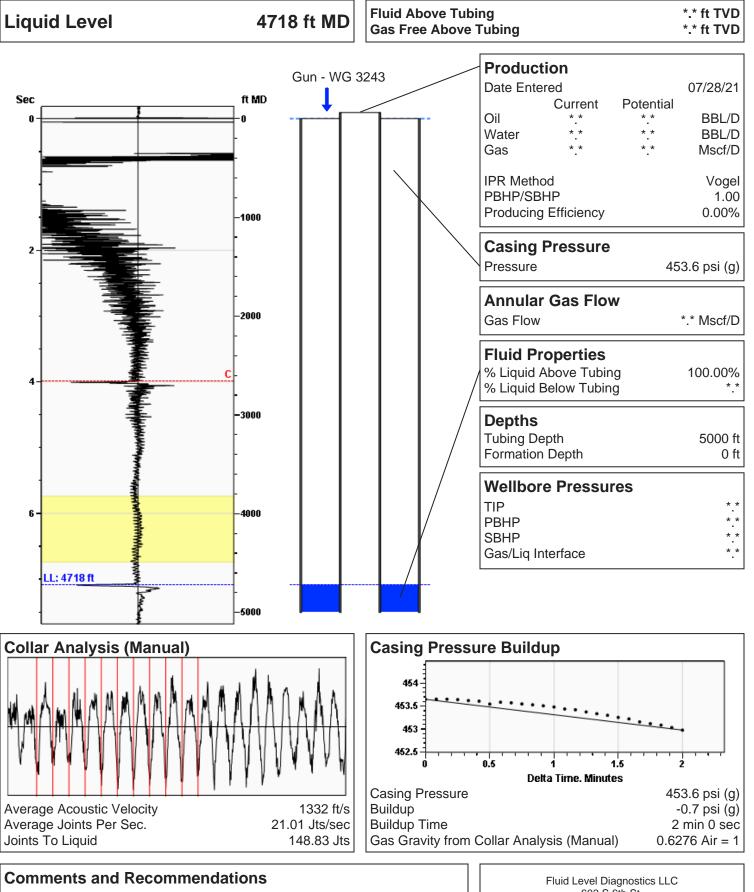

| KCC District Office #3 - 137 E. 21st St., Chanute, KS 66720                            | Phone 620.902.6450 |
| And here the first the termination of ter | KCC District Office #4 - 2301 E. 13th Street, Hays, KS 67601-2651                      | Phone 785.261.6250 |



Bruce #1 07/28/2021 11:21:24AM





603 S 6th St. Kiowa KS, 67070 620-886-1816



Phone: 620-682-7933 http://kcc.ks.gov/

Andrew J. French, Chairperson Dwight D. Keen, Commissioner Susan K. Duffy, Commissioner Laura Kelly, Governor

July 29, 2021

Douglas H McGinness II CMX, Inc. 9330 E CENTRAL SUITE 300 WICHITA, KS 67206-6610

Re: Temporary Abandonment API 15-007-22499-00-01 BRUCE OWWO 1 NE/4 Sec.13-35S-14W Barber County, Kansas

Dear Douglas H McGinness II:

"Your temporary abandonment (TA) application for the well listed above has been approved. In accordance with K.A.R. 82-3-111 the TA status of this well will expire 07/29/2022.

\* If you return this well to service or plug it, please notify the District Office.

\* If you sell this well you are required to file a Transfer of Operator form, T-1.

\* If the well will r