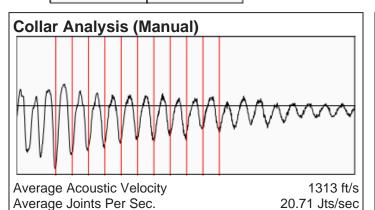

# **Liquid Level**

3589 ft MD

Fluid Above Pump 1301 ft TVD **Equivalent Gas Free Above Pump** 1301 ft TVD

113.20 Jts