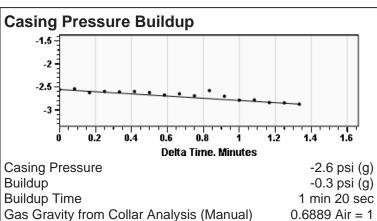

# **Liquid Level**

3589 ft MD

Fluid Above Pump 1301 ft TVD **Equivalent Gas Free Above Pump** 1301 ft TVD

113.20 Jts