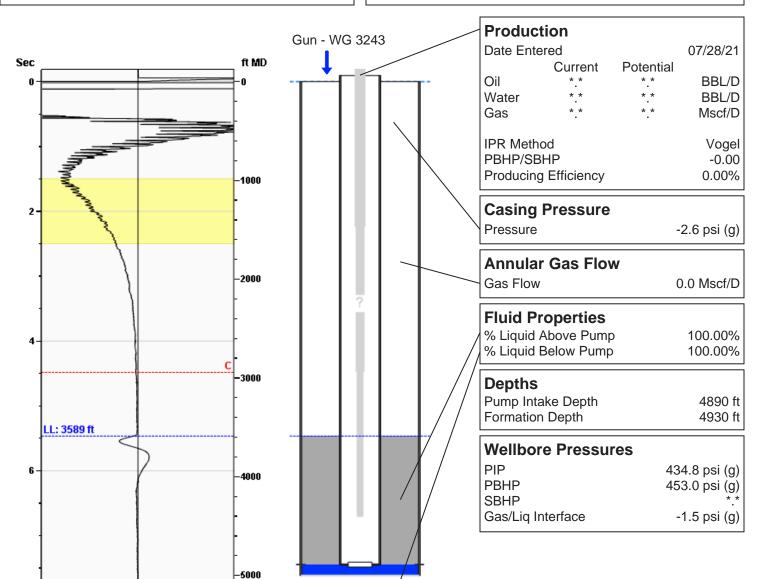

# **Liquid Level**

3589 ft MD

Fluid Above Pump 1301 ft TVD **Equivalent Gas Free Above Pump** 1301 ft TVD

113.20 Jts