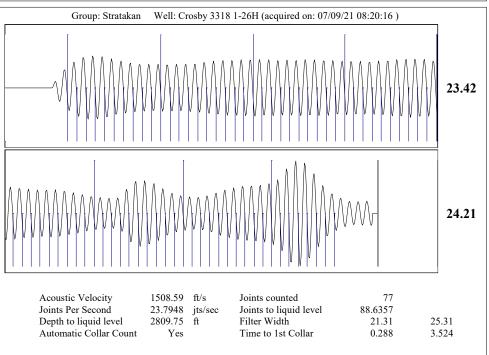

Re: Temporary Abandonment API 15-033-21670-01-00 CROSBY 3318 1-26H SW/4 Sec.26-33S-18W Comanche County, Kansas