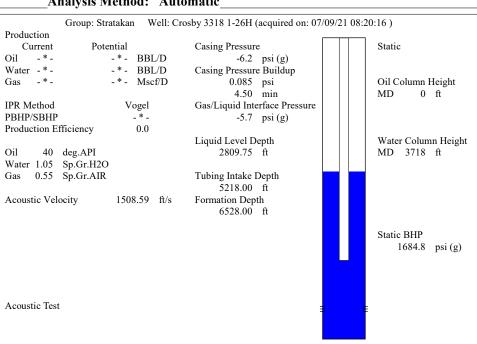

Re: Temporary Abandonment API 15-033-21670-01-00 CROSBY 3318 1-26H SW/4 Sec.26-33S-18W Comanche County, Kansas