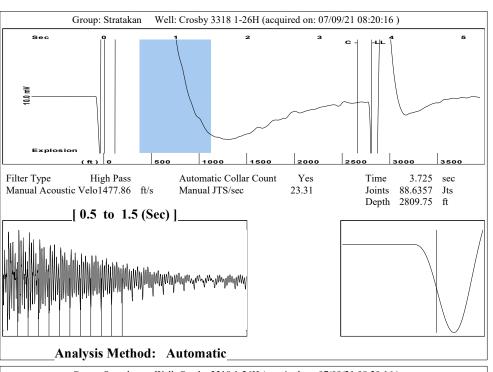

Re: Temporary Abandonment API 15-033-21670-01-00 CROSBY 3318 1-26H SW/4 Sec.26-33S-18W Comanche County, Kansas