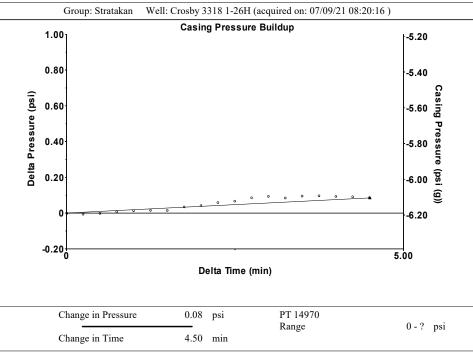

Re: Temporary Abandonment API 15-033-21670-01-00 CROSBY 3318 1-26H SW/4 Sec.26-33S-18W Comanche County, Kansas