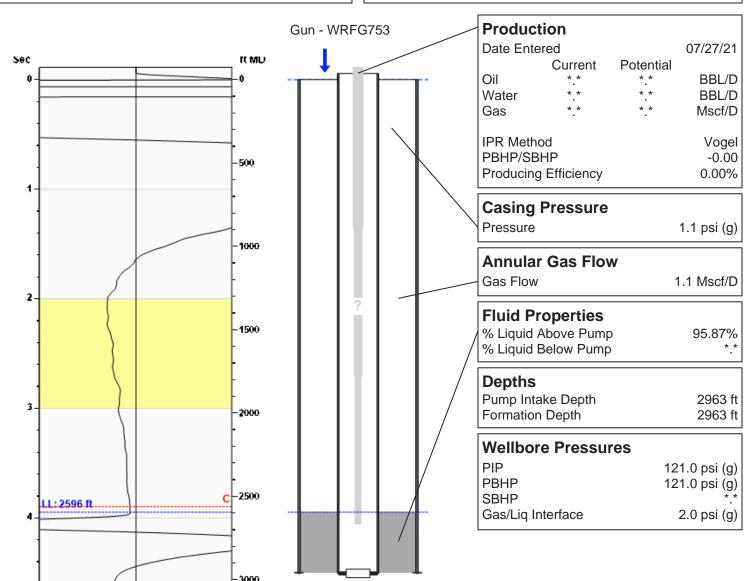

#### Atkins G-3 07/27/2021 03:17:17PM

# **Liquid Level**

2596 ft MD

Fluid Above Pump **367 ft TVD Equivalent Gas Free Above Pump** 352 ft TVD

Average Joints Per Sec. 20.74 Jts/sec Joints To Liquid 81.89 Jts