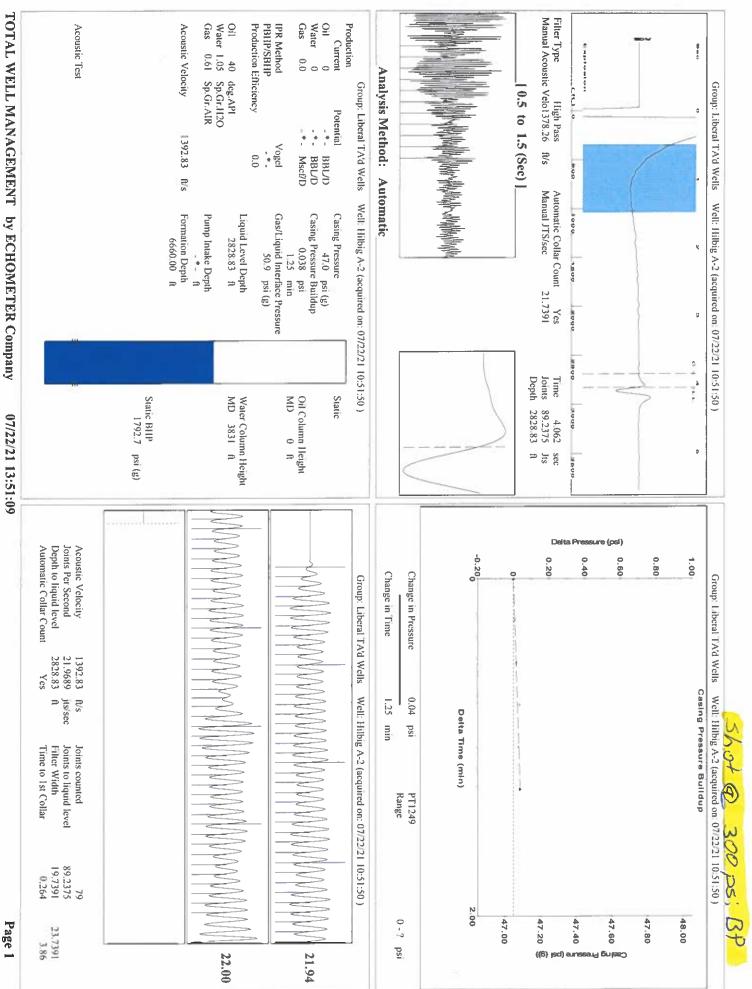

Re: Temporary Abandonment API 15-189-20684-00-01 Hilbig A 2 NE/4 Sec.36-34S-35W Stevens County, Kansas

Dear Katherine McClurkan:

"Your temporary abandonment (TA) application for the well listed above has been approved. In accordance with K.A.R. 82-3-111 the TA status of this well will expire 07/29/2022.