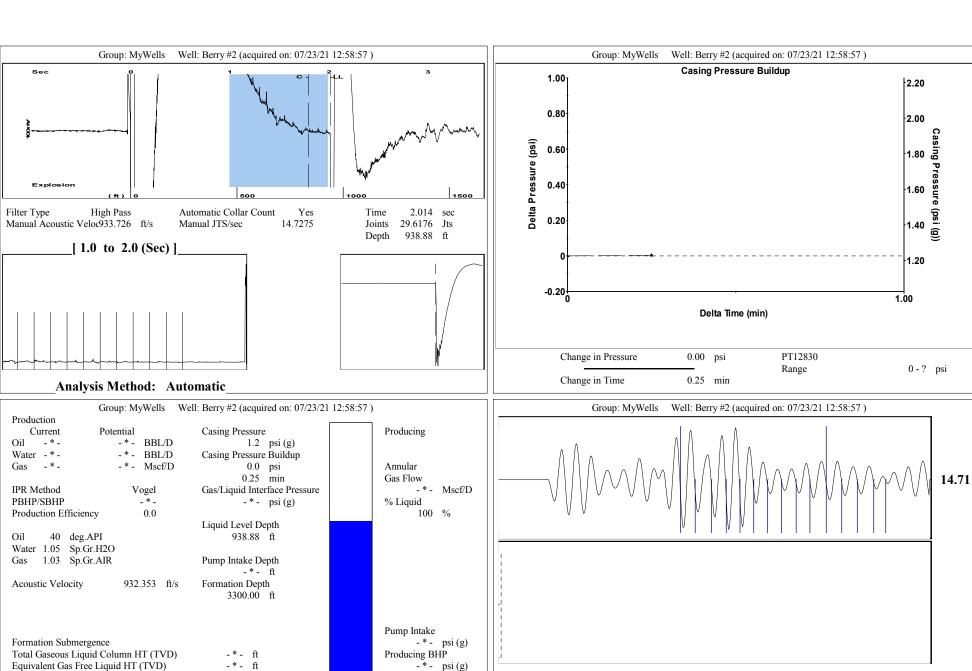

Berry 2 TA Fluid level 7-22-21

- \* - psi (g)

Acoustic Velocity

Joints Per Second

Depth to liquid level

Automatic Collar Count

932.353 ft/s

938.879 ft

Yes

14.7059 jts/sec

Joints counted

Filter Width

Joints to liquid level

Time to 1st Collar

Static BHP

16.7275

1.796

14

29.6176

12.7275

0.844

Conservation Division District Office No. 4 2301 E. 13th Street Hays, KS 67601-2651

Phone: 785-261-6250 Fax: 785-625-0564 http://kcc.ks.gov/

Laura Kelly, Governor