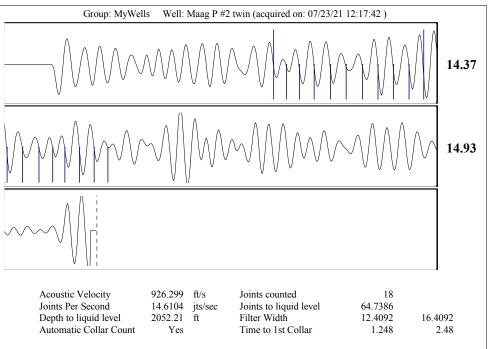

July 29, 2021

Brent Homeier Mai Oil Operations, Inc. 8411 PRESTON RD STE 800 DALLAS, TX 75225-5520

Re: Temporary Abandonment API 15-167-23510-00-00 MAAG P TWIN 2 SW/4 Sec.07-15S-13W Russell County, Kansas