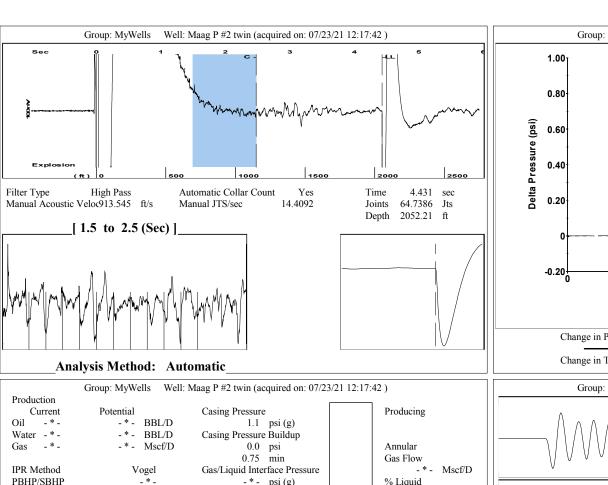

July 29, 2021

Brent Homeier Mai Oil Operations, Inc. 8411 PRESTON RD STE 800 DALLAS, TX 75225-5520

Re: Temporary Abandonment API 15-167-23510-00-00 MAAG P TWIN 2 SW/4 Sec.07-15S-13W Russell County, Kansas