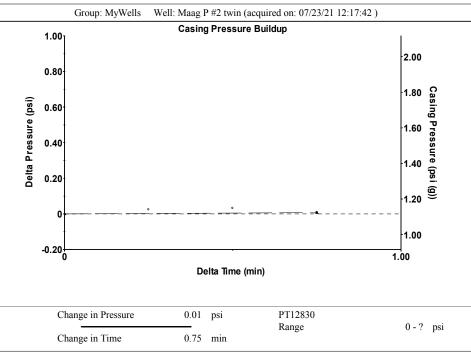

July 29, 2021

Brent Homeier Mai Oil Operations, Inc. 8411 PRESTON RD STE 800 DALLAS, TX 75225-5520

Re: Temporary Abandonment API 15-167-23510-00-00 MAAG P TWIN 2 SW/4 Sec.07-15S-13W Russell County, Kansas