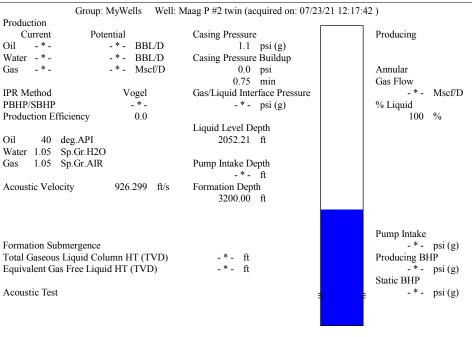

July 29, 2021

Brent Homeier Mai Oil Operations, Inc. 8411 PRESTON RD STE 800 DALLAS, TX 75225-5520

Re: Temporary Abandonment API 15-167-23510-00-00 MAAG P TWIN 2 SW/4 Sec.07-15S-13W Russell County, Kansas