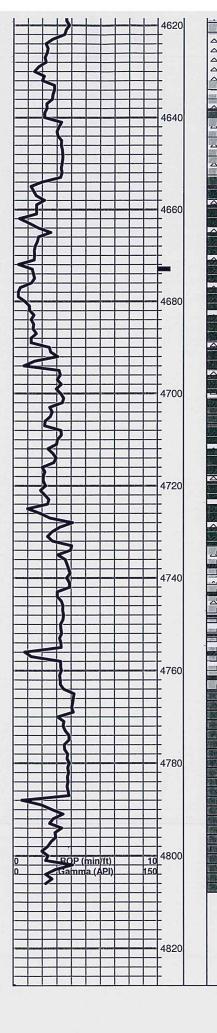

# Good Show Fair Show Poor Show Spotted or Trace Questionable Stn Dead Oil Stn Fluorescence \* Gas

DST Int DST alt Core tail pipe

Printed by GEOstrip VC Striplog version 4.0.7.0 (www.grsi.ca) TG, C1 - C5 Curve Track #1 Total Gas (units) ROP (min/ft) Depth | Intervals Gamma (API) C2 (units) Lithology C3 (units) ŝ C4 (units) Ö DST **Geological Descriptions** Cored Interval DST Interval 1:240 Imperial Total Gas (Units) 1:240 Imperial ROP (min/ft) Gamma (API) σ 100 10 150 C2 (units) 100 C4 (dnits) 00 Limestone: cream-tan-gray, fine crystalline, very slightly fossiliferous, 3820 sub chalky LImestone: cream-white, fine crystalline, poor to no visible porosity, sub chalky 3840 Geologist on site @ 3846' Shale: dark-medium gray 3860 Shale: dark-medium gray 3880 3896' (-1905)Heebner Shale: black, carbonaceous, fissle 3900 Limestone: gray, fine crystalline, dense 3920 3940 Sandstone: gray-cream, shaley

Shale medium area ciltu to candu

1 B

4075' (-2084)

(-2067)

Limestone: cream-gray, fine crystalline, slightly fossiliferous, dense

Limestone: cream-gray, fine crystalline, chalky, sub shaley

Limestone: cream-gray-light tan, fine crystalline, some visible porosity, slight odor in fresh, rare gas bubble

Limestone: as above, decrease in odor or shows

Limestone: light tan-white, fine crystalline, chalky, samples wash white

I impetono: croam-grav fine crystalline few nieces highly fossiliferous

1

Liniestone. crean-gray, inte crystalline, tew pieces nightly tossilitetous, both odor and slight show free oil when broken, sub chalky

Flood gray-green shale

Limestone: cream-light gray, fine crystalline to slightly fossiliferous, few medium crystalline piece, odor in fresh, no show free oil

B/KC 4461' (-2470)

Circulated at 4470' Flood light gray-green silty shale

Limestone: gray, fine crystalline, very dense

Shale: varicolored

Limestone: cream-gray, fine crystalline, dense

Limestone: as above

Shale: dark-medium gray

Pawnee

4522' (-2531)

Limestone: cream-medium gray, fine crystalline, poor to visible porosity, dense

Limestone: as above, trace dark gray-black shale

Limestone: cream-gray-white, fine crystalline, very slightly fossiliferous, sub chalky

Cherokee 4560' (-2569)

Shale: gray-green-black, few sandstone clusters, white, fine grained, moderatley friable, very slight odor, no show free oil

Varicolored shales

~

Л. 1,

## Mississippian 4587' (-2596)

Limestone: white-cream, fine crystalline, very chalky, some vitreous cream chert

Limestone: chalky white, very cherty, no shows

Limestone: cream-white, lots of white-amber vitreous chert, trace chalky, no shows