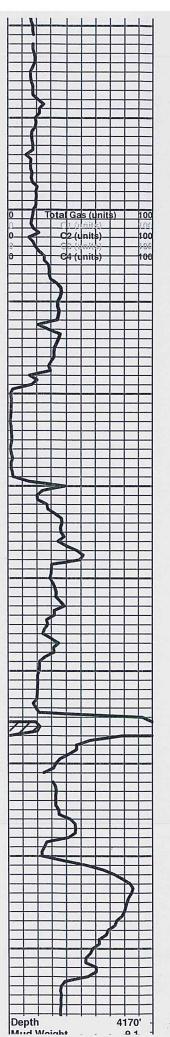

# Good Show Fair Show Poor Show Spotted or Trace Questionable Stn Dead Oil Stn Fluorescence \* Gas

DST Int DST alt Core tail pipe

Printed by GEOstrip VC Striplog version 4.0.7.0 (www.grsi.ca) TG, C1 - C5 Curve Track #1 Total Gas (units) ROP (min/ft) Depth | Intervals Gamma (API) C2 (units) Lithology C3 (units) ŝ C4 (units) Ö DST **Geological Descriptions** Cored Interval DST Interval 1:240 Imperial Total Gas (Units) 1:240 Imperial ROP (min/ft) Gamma (API) σ 100 10 150 C2 (units) 100 C4 (dnits) 00 Limestone: cream-tan-gray, fine crystalline, very slightly fossiliferous, 3820 sub chalky LImestone: cream-white, fine crystalline, poor to no visible porosity, sub chalky 3840 Geologist on site @ 3846' Shale: dark-medium gray 3860 Shale: dark-medium gray 3880 3896' (-1905)Heebner Shale: black, carbonaceous, fissle 3900 Limestone: gray, fine crystalline, dense 3920 3940 Sandstone: gray-cream, shaley

| 1-64         |             |
|--------------|-------------|
|              |             |
|              |             |
|              |             |
|              |             |
|              |             |
|              |             |
|              |             |
|              |             |
|              |             |
|              |             |
|              |             |
|              |             |
|              |             |
|              |             |
|              |             |
|              |             |
|              |             |
|              |             |
|              | -           |
|              |             |
|              | -           |
|              | 1           |
|              |             |
|              | -           |
|              |             |
|              |             |
|              |             |
|              | -           |
|              |             |
|              | -           |
|              |             |
|              |             |
|              | -           |
|              | +           |
|              |             |
|              |             |
|              |             |
|              | +           |
|              |             |
|              | -           |
|              |             |
|              |             |
|              |             |
| _            |             |
|              | -           |
|              |             |
|              | _           |
|              | -           |
|              |             |
|              | -           |
|              |             |
|              |             |
|              |             |
|              | -           |
|              |             |
|              |             |
|              | -           |
|              | -           |
|              |             |
|              |             |
|              | -           |
|              |             |
|              |             |
|              | -           |
|              | -           |
|              |             |
|              |             |
|              | -           |
|              |             |
|              |             |
|              |             |
|              |             |
|              |             |
|              |             |
|              |             |
|              |             |
|              |             |
| 10           |             |
| 04           | 4604        |
| 504'<br>9.1+ | 4604        |
| 504'         | 4604<br>9.1 |
|              |             |