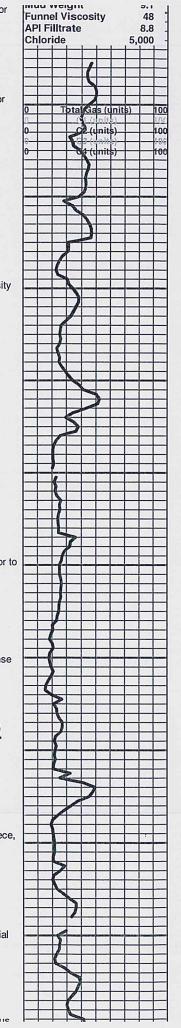

# Good Show Fair Show Poor Show Spotted or Trace Questionable Stn Dead Oil Stn Fluorescence \* Gas

DST Int DST alt Core tail pipe

Printed by GEOstrip VC Striplog version 4.0.7.0 (www.grsi.ca) TG, C1 - C5 Curve Track #1 Total Gas (units) ROP (min/ft) Depth | Intervals Gamma (API) C2 (units) Lithology C3 (units) ŝ C4 (units) Ö DST **Geological Descriptions** Cored Interval DST Interval 1:240 Imperial Total Gas (Units) 1:240 Imperial ROP (min/ft) Gamma (API) σ 100 10 150 C2 (units) 100 C4 (dnits) 00 Limestone: cream-tan-gray, fine crystalline, very slightly fossiliferous, 3820 sub chalky LImestone: cream-white, fine crystalline, poor to no visible porosity, sub chalky 3840 Geologist on site @ 3846' Shale: dark-medium gray 3860 Shale: dark-medium gray 3880 3896' (-1905)Heebner Shale: black, carbonaceous, fissle 3900 Limestone: gray, fine crystalline, dense 3920 3940 Sandstone: gray-cream, shaley