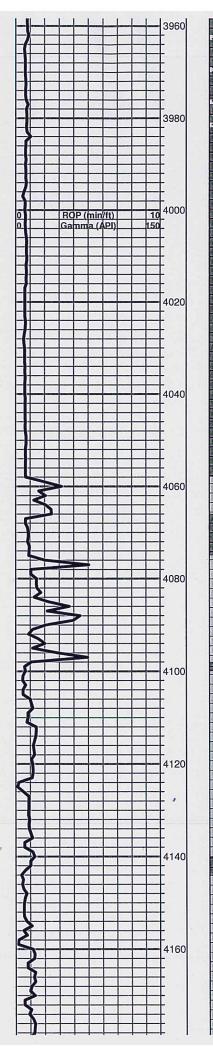

# Good Show Fair Show Poor Show Spotted or Trace Questionable Stn Dead Oil Stn Fluorescence \* Gas

DST Int DST alt Core tail pipe

Printed by GEOstrip VC Striplog version 4.0.7.0 (www.grsi.ca) TG, C1 - C5 Curve Track #1 Total Gas (units) ROP (min/ft) Depth | Intervals Gamma (API) C2 (units) Lithology C3 (units) ŝ C4 (units) Ö DST **Geological Descriptions** Cored Interval DST Interval 1:240 Imperial Total Gas (Units) 1:240 Imperial ROP (min/ft) Gamma (API) σ 100 10 150 C2 (units) 100 C4 (dnits) 00 Limestone: cream-tan-gray, fine crystalline, very slightly fossiliferous, 3820 sub chalky LImestone: cream-white, fine crystalline, poor to no visible porosity, sub chalky 3840 Geologist on site @ 3846' Shale: dark-medium gray 3860 Shale: dark-medium gray 3880 3896' (-1905)Heebner Shale: black, carbonaceous, fissle 3900 Limestone: gray, fine crystalline, dense 3920 3940 Sandstone: gray-cream, shaley

Shale medium area ciltu to candu

1 B

4075' (-2084)

(-2067)

Limestone: cream-gray, fine crystalline, slightly fossiliferous, dense

Limestone: cream-gray, fine crystalline, chalky, sub shaley

Limestone: cream-gray-light tan, fine crystalline, some visible porosity, slight odor in fresh, rare gas bubble

Limestone: as above, decrease in odor or shows

Limestone: light tan-white, fine crystalline, chalky, samples wash white

I impetono: croam-grav fine crystalline few nieces highly fossiliferous

1

Liniestone. crean-gray, inte crystalline, tew pieces nightly tossilitetous, both odor and slight show free oil when broken, sub chalky

Flood gray-green shale

Limestone: cream-light gray, fine crystalline to slightly fossiliferous, few medium crystalline piece, odor in fresh, no show free oil

B/KC 4461' (-2470)

Circulated at 4470' Flood light gray-green silty shale

Limestone: gray, fine crystalline, very dense

Shale: varicolored

Limestone: cream-gray, fine crystalline, dense

Limestone: as above

Shale: dark-medium gray

Pawnee

4522' (-2531)

Limestone: cream-medium gray, fine crystalline, poor to visible porosity, dense

Limestone: as above, trace dark gray-black shale

Limestone: cream-gray-white, fine crystalline, very slightly fossiliferous, sub chalky

Cherokee 4560' (-2569)

Shale: gray-green-black, few sandstone clusters, white, fine grained, moderatley friable, very slight odor, no show free oil

Varicolored shales

~

Л. 1,

## Mississippian 4587' (-2596)

Limestone: white-cream, fine crystalline, very chalky, some vitreous cream chert

Limestone: chalky white, very cherty, no shows

Limestone: cream-white, lots of white-amber vitreous chert, trace chalky, no shows