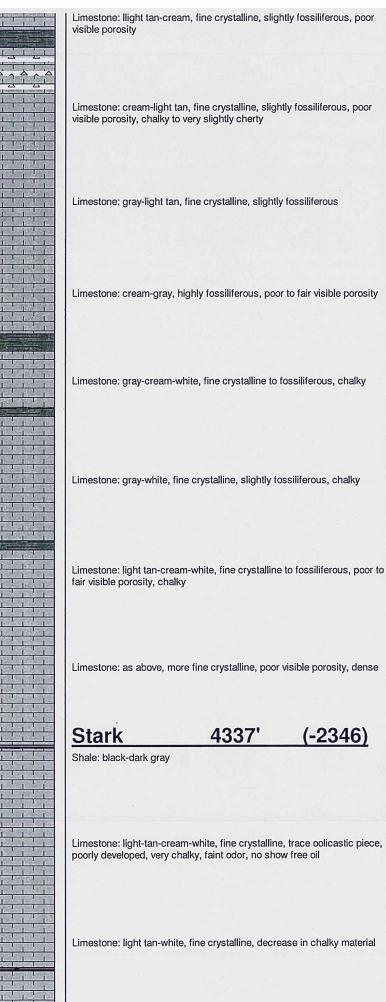

# Good Show Fair Show Poor Show Spotted or Trace Questionable Stn Dead Oil Stn Fluorescence \* Gas

DST Int DST alt Core tail pipe

Printed by GEOstrip VC Striplog version 4.0.7.0 (www.grsi.ca) TG, C1 - C5 Curve Track #1 Total Gas (units) ROP (min/ft) Depth | Intervals Gamma (API) C2 (units) Lithology C3 (units) ŝ C4 (units) Ö DST **Geological Descriptions** Cored Interval DST Interval 1:240 Imperial Total Gas (Units) 1:240 Imperial ROP (min/ft) Gamma (API) σ 100 10 150 C2 (units) 100 C4 (dnits) 00 Limestone: cream-tan-gray, fine crystalline, very slightly fossiliferous, 3820 sub chalky LImestone: cream-white, fine crystalline, poor to no visible porosity, sub chalky 3840 Geologist on site @ 3846' Shale: dark-medium gray 3860 Shale: dark-medium gray 3880 3896' (-1905)Heebner Shale: black, carbonaceous, fissle 3900 Limestone: gray, fine crystalline, dense 3920 3940 Sandstone: gray-cream, shaley

Shale medium area ciltu to candu

1 B

4075' (-2084)

(-2067)

Limestone: cream-gray, fine crystalline, slightly fossiliferous, dense

Limestone: cream-gray, fine crystalline, chalky, sub shaley

Limestone: cream-gray-light tan, fine crystalline, some visible porosity, slight odor in fresh, rare gas bubble

Limestone: as above, decrease in odor or shows

Limestone: light tan-white, fine crystalline, chalky, samples wash white

I impetono: croam-grav fine crystalline few nieces highly fossiliferous

1

Liniestone. crean-gray, inte crystalline, tew pieces nightly tossilitetous, both odor and slight show free oil when broken, sub chalky

Flood gray-green shale

Limestone: cream-light gray, fine crystalline to slightly fossiliferous, few medium crystalline piece, odor in fresh, no show free oil

B/KC 4461' (-2470)

Circulated at 4470' Flood light gray-green silty shale

Limestone: gray, fine crystalline, very dense

Shale: varicolored

Limestone: cream-gray, fine crystalline, dense

Limestone: as above

Shale: dark-medium gray

Pawnee

4522' (-2531)

Limestone: cream-medium gray, fine crystalline, poor to visible porosity, dense

Limestone: as above, trace dark gray-black shale

Limestone: cream-gray-white, fine crystalline, very slightly fossiliferous, sub chalky

Cherokee 4560' (-2569)

Shale: gray-green-black, few sandstone clusters, white, fine grained, moderatley friable, very slight odor, no show free oil

Varicolored shales

~

Л. 1,

## Mississippian 4587' (-2596)

Limestone: white-cream, fine crystalline, very chalky, some vitreous cream chert

Limestone: chalky white, very cherty, no shows

Limestone: cream-white, lots of white-amber vitreous chert, trace chalky, no shows