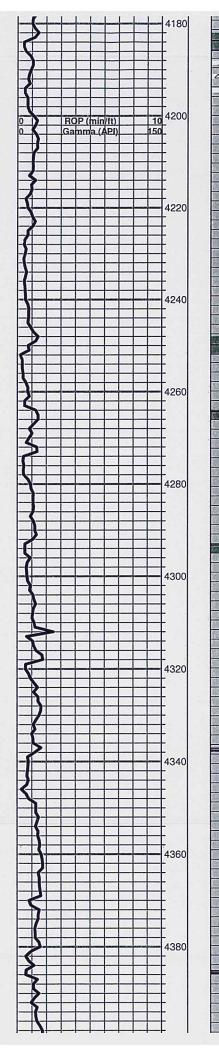

## Tops

| Name        | Тор  | Datum |
|-------------|------|-------|
| Heebner     | 3896 | -1905 |
| Brown Lime  | 4058 | -2067 |
| Lansing     | 4075 | -2084 |
| Stark       | 4337 | -2346 |
| B/KC        | 4461 | -2470 |
| Pawnee      | 4522 | -2531 |
| Cherokee    | 4560 | -2569 |
| Mississippi | 4587 | -2596 |
| Viola       | 4640 | -2649 |
| Simpson     | 4764 | -2773 |

|                                       | Spud Date: 4/1<br>TD Date: 4/1 | ud rotary<br>2/2019<br>7/2019<br>8/2019 |         |                            | Time:<br>Time:<br>Time: | 5:45 PM<br>8:30 PM<br>11:45 PM |
|---------------------------------------|--------------------------------|-----------------------------------------|---------|----------------------------|-------------------------|--------------------------------|
|                                       |                                |                                         | ELEV    | ATIONS                     |                         |                                |
|                                       |                                | 91.00ft<br>.00ft                        |         | Ground                     | l Elevation:            | 1980.00ft                      |
|                                       |                                | " at 267'                               | NC      | DTES                       |                         |                                |
| Surface Casing:<br>Production Casing: |                                |                                         |         |                            |                         |                                |
|                                       |                                | " at 4807                               |         |                            |                         |                                |
| Daily Penetration:                    | 04/12                          | /19                                     | Spud    | @ 5:45 PM                  |                         |                                |
|                                       | 04/13                          |                                         | 267'    |                            |                         |                                |
|                                       | 04/14                          |                                         | 2020'   |                            |                         |                                |
|                                       | 04/15                          |                                         | 3180'   |                            |                         |                                |
|                                       | 04/16                          |                                         | 4135'   |                            |                         |                                |
|                                       | 04/17<br>04/18                 |                                         |         | RTD @ 8:30<br>Rig released |                         | Л                              |
|                                       | 04/10                          | 119                                     | 4000    | Rig Teleaseu               | . @ 11.451 N            | <i>7</i> 1                     |
|                                       |                                |                                         | FORM    | ATION TO                   | PS                      |                                |
| Formation                             | Sample Top                     | Datum                                   |         | Log Top                    | Datum                   | Comparison*                    |
| Heebner                               | 3896'                          | -1905                                   |         | 3902'                      | -1911                   | -11                            |
| Brown Lime                            | 4058'                          | -2067                                   |         | 4064'                      | -2073                   | -11                            |
| Lansing                               | 4075'                          | -2084                                   |         | 4078'                      | -2087                   | -9                             |
| Stark                                 | 4337'                          | -2346                                   |         | 4342'                      | -2351                   | -13                            |
| Base KC                               | 4461'                          | -2470                                   |         | 4066'                      | -2075                   | -4                             |
| Pawnee                                | 4522'                          | -2531                                   |         | 4528'                      | -2537                   | -4                             |
| Cherokee                              | 4560'                          | -2569                                   |         | 4563'                      | -2572                   | -2                             |
| Mississippi                           | 4587'                          | -2596                                   |         | 4588'                      | -2597                   | +33                            |
| Viola                                 | 4640'                          | -2649                                   |         | 4645'                      | -2654                   | -4                             |
| Simpson                               | 4764'                          | -2773                                   |         | 4668'                      | -2677                   | -12                            |
| *Griffin Managemen<br>Kansas          | t, #1 Addie, 18                | 50' FSL                                 | & 260'I | FWL Section                | 28-29S-15W              | , Pratt County,                |
| Kallsas                               |                                |                                         |         |                            |                         |                                |
|                                       |                                |                                         |         |                            |                         |                                |
|                                       |                                |                                         |         |                            |                         |                                |
|                                       |                                |                                         |         |                            |                         |                                |
|                                       |                                |                                         | ,       |                            |                         | r,                             |
|                                       |                                |                                         |         |                            |                         |                                |
|                                       |                                |                                         |         |                            |                         |                                |
| r hand hi                             |                                |                                         | ROCK    | TYPES                      |                         |                                |
| Cht Dolprim                           | Lmst fw7>                      |                                         |         | Carbon Sh<br>Gs            |                         |                                |
|                                       |                                |                                         |         |                            |                         |                                |
|                                       |                                |                                         |         | SYMBOLS                    |                         |                                |

# Good Show Fair Show Poor Show Spotted or Trace Questionable Stn Dead Oil Stn Fluorescence \* Gas

DST Int DST alt Core tail pipe

Printed by GEOstrip VC Striplog version 4.0.7.0 (www.grsi.ca) TG, C1 - C5 Curve Track #1 Total Gas (units) ROP (min/ft) Depth | Intervals Gamma (API) C2 (units) Lithology C3 (units) ŝ C4 (units) Ö DST **Geological Descriptions** Cored Interval DST Interval 1:240 Imperial Total Gas (Units) 1:240 Imperial ROP (min/ft) Gamma (API) σ 100 10 150 C2 (units) 100 C4 (dnits) 00 Limestone: cream-tan-gray, fine crystalline, very slightly fossiliferous, 3820 sub chalky LImestone: cream-white, fine crystalline, poor to no visible porosity, sub chalky 3840 Geologist on site @ 3846' Shale: dark-medium gray 3860 Shale: dark-medium gray 3880 3896' (-1905)Heebner Shale: black, carbonaceous, fissle 3900 Limestone: gray, fine crystalline, dense 3920 3940 Sandstone: gray-cream, shaley

Shale medium area ciltu to candu

1 B

4075' (-2084)

(-2067)

Limestone: cream-gray, fine crystalline, slightly fossiliferous, dense

Limestone: cream-gray, fine crystalline, chalky, sub shaley

Limestone: cream-gray-light tan, fine crystalline, some visible porosity, slight odor in fresh, rare gas bubble

Limestone: as above, decrease in odor or shows

Limestone: light tan-white, fine crystalline, chalky, samples wash white

I impetono: croam-grav fine crystalline few nieces highly fossiliferous

1

Liniestone. crean-gray, inte crystalline, tew pieces nightly tossilitetous, both odor and slight show free oil when broken, sub chalky

Flood gray-green shale

Limestone: cream-light gray, fine crystalline to slightly fossiliferous, few medium crystalline piece, odor in fresh, no show free oil

B/KC 4461' (-2470)

Circulated at 4470' Flood light gray-green silty shale