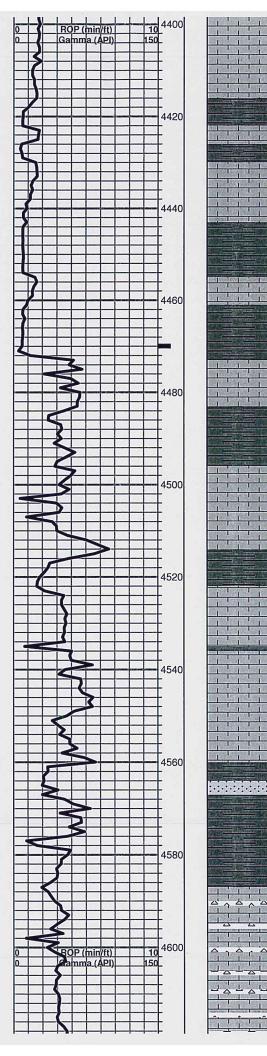

## Tops

| Name        | Тор  | Datum |
|-------------|------|-------|
| Heebner     | 3896 | -1905 |
| Brown Lime  | 4058 | -2067 |
| Lansing     | 4075 | -2084 |
| Stark       | 4337 | -2346 |
| B/KC        | 4461 | -2470 |
| Pawnee      | 4522 | -2531 |
| Cherokee    | 4560 | -2569 |
| Mississippi | 4587 | -2596 |
| Viola       | 4640 | -2649 |
| Simpson     | 4764 | -2773 |

|                                       | Spud Date: 4/1<br>TD Date: 4/1 | ud rotary<br>2/2019<br>7/2019<br>8/2019 |         |                            | Time:<br>Time:<br>Time: | 5:45 PM<br>8:30 PM<br>11:45 PM |
|---------------------------------------|--------------------------------|-----------------------------------------|---------|----------------------------|-------------------------|--------------------------------|
|                                       |                                |                                         | ELEV    | ATIONS                     |                         |                                |
|                                       |                                | 91.00ft<br>.00ft                        |         | Ground                     | l Elevation:            | 1980.00ft                      |
|                                       |                                | " at 267'                               | NC      | DTES                       |                         |                                |
| Surface Casing:<br>Production Casing: |                                |                                         |         |                            |                         |                                |
|                                       |                                | " at 4807                               |         |                            |                         |                                |
| Daily Penetration:                    | 04/12                          | /19                                     | Spud    | @ 5:45 PM                  |                         |                                |
|                                       | 04/13                          |                                         | 267'    |                            |                         |                                |
|                                       | 04/14                          |                                         | 2020'   |                            |                         |                                |
|                                       | 04/15                          |                                         | 3180'   |                            |                         |                                |
|                                       | 04/16                          |                                         | 4135'   |                            |                         |                                |
|                                       | 04/17<br>04/18                 |                                         |         | RTD @ 8:30<br>Rig released |                         | Л                              |
|                                       | 04/10                          | 119                                     | 4000    | Rig Teleaseu               | . @ 11.451 N            | <i>7</i> 1                     |
|                                       |                                |                                         | FORM    | ATION TO                   | PS                      |                                |
| Formation                             | Sample Top                     | Datum                                   |         | Log Top                    | Datum                   | Comparison*                    |
| Heebner                               | 3896'                          | -1905                                   |         | 3902'                      | -1911                   | -11                            |
| Brown Lime                            | 4058'                          | -2067                                   |         | 4064'                      | -2073                   | -11                            |
| Lansing                               | 4075'                          | -2084                                   |         | 4078'                      | -2087                   | -9                             |
| Stark                                 | 4337'                          | -2346                                   |         | 4342'                      | -2351                   | -13                            |
| Base KC                               | 4461'                          | -2470                                   |         | 4066'                      | -2075                   | -4                             |
| Pawnee                                | 4522'                          | -2531                                   |         | 4528'                      | -2537                   | -4                             |
| Cherokee                              | 4560'                          | -2569                                   |         | 4563'                      | -2572                   | -2                             |
| Mississippi                           | 4587'                          | -2596                                   |         | 4588'                      | -2597                   | +33                            |
| Viola                                 | 4640'                          | -2649                                   |         | 4645'                      | -2654                   | -4                             |
| Simpson                               | 4764'                          | -2773                                   |         | 4668'                      | -2677                   | -12                            |
| *Griffin Managemen<br>Kansas          | t, #1 Addie, 18                | 50' FSL                                 | & 260'I | FWL Section                | 28-29S-15W              | , Pratt County,                |
| Kallsas                               |                                |                                         |         |                            |                         |                                |
|                                       |                                |                                         |         |                            |                         |                                |
|                                       |                                |                                         |         |                            |                         |                                |
|                                       |                                |                                         |         |                            |                         |                                |
|                                       |                                |                                         | ,       |                            |                         | r,                             |
|                                       |                                |                                         |         |                            |                         |                                |
|                                       |                                |                                         |         |                            |                         |                                |
| r hand hi                             |                                |                                         | ROCK    | TYPES                      |                         |                                |
| Cht Dolprim                           | Lmst fw7>                      |                                         |         | Carbon Sh<br>Gs            |                         |                                |
|                                       |                                |                                         |         |                            |                         |                                |
|                                       |                                |                                         |         | SYMBOLS                    |                         |                                |

Flood gray-green shale

Limestone: cream-light gray, fine crystalline to slightly fossiliferous, few medium crystalline piece, odor in fresh, no show free oil

B/KC 4461' (-2470)

Circulated at 4470' Flood light gray-green silty shale

Limestone: gray, fine crystalline, very dense

Shale: varicolored

Limestone: cream-gray, fine crystalline, dense

Limestone: as above

Shale: dark-medium gray

Pawnee

4522' (-2531)

Limestone: cream-medium gray, fine crystalline, poor to visible porosity, dense

Limestone: as above, trace dark gray-black shale

Limestone: cream-gray-white, fine crystalline, very slightly fossiliferous, sub chalky

Cherokee 4560' (-2569)

Shale: gray-green-black, few sandstone clusters, white, fine grained, moderatley friable, very slight odor, no show free oil

Varicolored shales

~

Л. 1,

## Mississippian 4587' (-2596)

Limestone: white-cream, fine crystalline, very chalky, some vitreous cream chert

Limestone: chalky white, very cherty, no shows

Limestone: cream-white, lots of white-amber vitreous chert, trace chalky, no shows

Limestone: cream-pale green, dense, mostly vitreous chert

Chert: 90% vitreous, white-off white-amber, few pieces weathered, no shows

Viola

1,

~~~ 

4 1<sup>1</sup>

Limestone: white, very chalky

Limestone: cream-white, fine crystalline, poor to no visible porosity, sub chalky, scattered vitreous chert, sharp and blocky, odor in fresh sample, some bright yellow fluoresence, no show free oil

4640'

(-2649)

Dolomite: light tan, fine crystalline, sucrosic, poor visible inter-crystalline porosity, some vitreous chert, odor

Circulated at 4672' Dolomite: light-tan-brown, fine crystalline, sucrosic, poor to fair inter-crystalline porosity with some scattered vugs, chert white, semi weathered on edges, cavernous porosity, good strong odor in fresh, show free oil, gas bubble, bright fluoresence with acid

Cherty dolomite as above

Dolomite: light tan-brown, fine crystalline, sucrosic, some visible porosity, scattered chert, weathered on edge with cavernous porosity, good strong odor, show free oil, bright yellow fluoresence after acid

Cherty dolomite: light brown-sucrosic, little tighter, chert appears more cream-white 50/50 mix vitreous and weathered, slight decrease in odor, fair fluoresence, show free oil

Cherty dolomite: more light gray-light tan, fine crystalline, sucrosic, looks tite, very cherty, speckled, no odor, very slight show free oil, spotted fluoresence

Cherty dolomite

Cherty dolomite, no show

Cherty dolomitic limestone: light gray, appears sandy, some chalky white material, no shows

Cherty dolomitic limestone as above, no shows

No significant change

4764' Simpson (-2773)