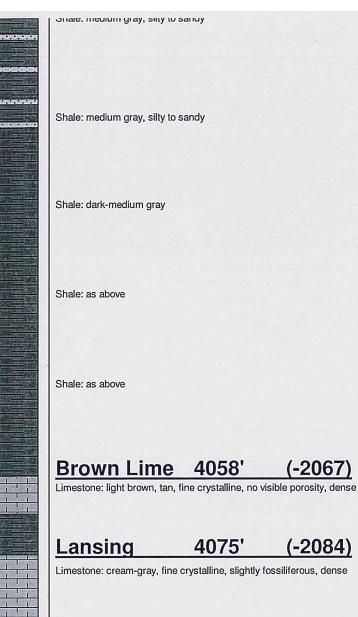

Shale medium area ciltu to candu

1 B

4075' (-2084)

(-2067)

Limestone: cream-gray, fine crystalline, slightly fossiliferous, dense

Limestone: cream-gray, fine crystalline, chalky, sub shaley

Limestone: cream-gray-light tan, fine crystalline, some visible porosity, slight odor in fresh, rare gas bubble

## Mississippian 4587' (-2596)

Limestone: white-cream, fine crystalline, very chalky, some vitreous cream chert

Limestone: chalky white, very cherty, no shows

Limestone: cream-white, lots of white-amber vitreous chert, trace chalky, no shows

4640'

(-2649)

Dolomite: light tan, fine crystalline, sucrosic, poor visible inter-crystalline porosity, some vitreous chert, odor

Circulated at 4672' Dolomite: light-tan-brown, fine crystalline, sucrosic, poor to fair inter-crystalline porosity with some scattered vugs, chert white, semi weathered on edges, cavernous porosity, good strong odor in fresh, show free oil, gas bubble, bright fluoresence with acid

Cherty dolomite

Cherty dolomite, no show

Cherty dolomitic limestone: light gray, appears sandy, some chalky white material, no shows

Cherty dolomitic limestone as above, no shows

No significant change

4764' Simpson (-2773)