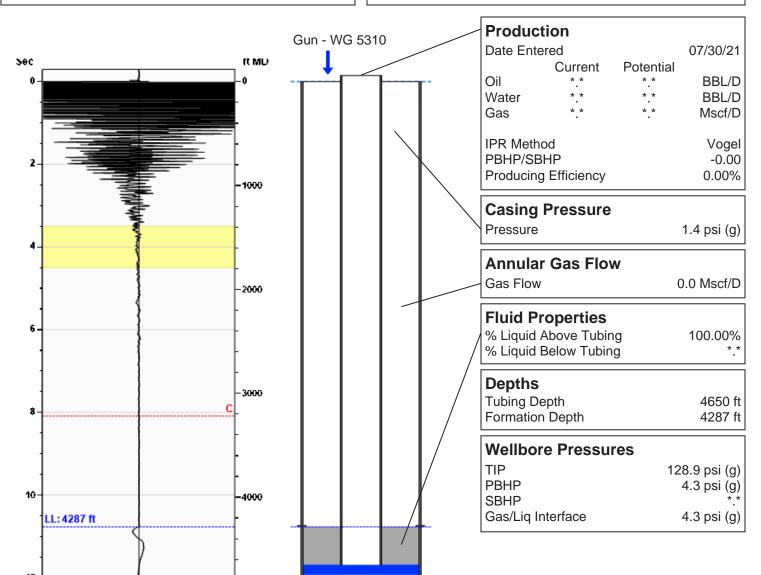

## **Liquid Level**

4287 ft MD

Fluid Above Tubing
Gas Free Above Tubing

**363 ft TVD** 

**363 ft TVD** 

140.57 Jts

### **Comments and Recommendations**

Joints To Liquid

Echometer Company 5001 Ditto Lane Wichita Falls, TX 76302 (940) 767-4334 info@echometer.com Conservation Division District Office No. 4 2301 E. 13th Street Hays, KS 67601-2651