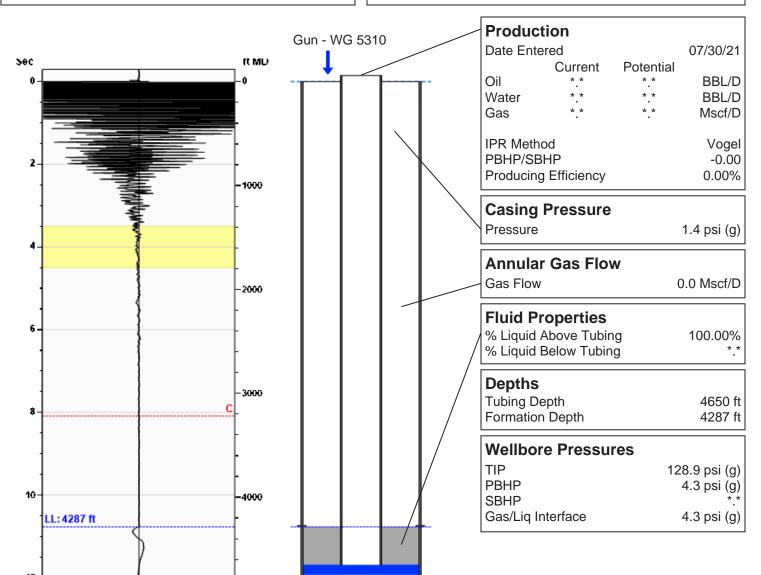

## **Liquid Level**

4287 ft MD

Fluid Above Tubing
Gas Free Above Tubing

**363 ft TVD** 

**363 ft TVD** 

140.57 Jts

### **Comments and Recommendations**

Joints To Liquid

Echometer Company 5001 Ditto Lane Wichita Falls, TX 76302 (940) 767-4334 info@echometer.com