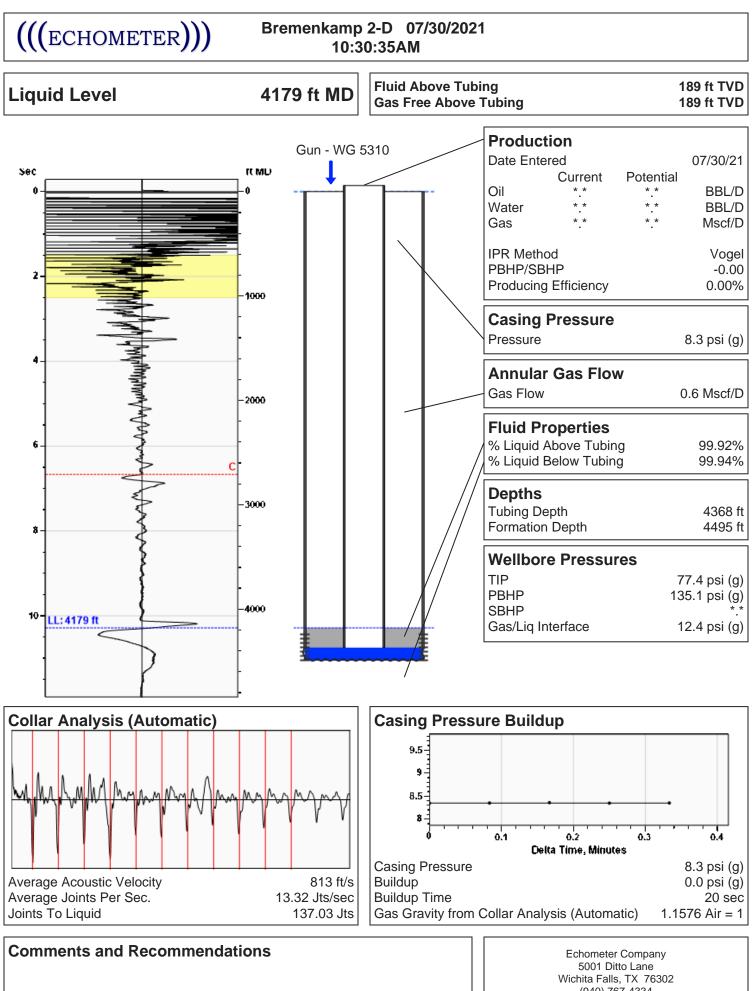

ccccccccccccc$ | KCC District Office #1 - 210 E. Frontview, Suite A, Dodge City, KS 67801               | Phone 620.682.7933 |
|-------------------------------------------------------|----------------------------------------------------------------------------------------|--------------------|
|                                                       | KCC District Office #2 - 3450 N. Rock Road, Building 600, Suite 601, Wichita, KS 67226 | Phone 316.337.7400 |
|                                                       | KCC District Office #3 - 137 E. 21st St., Chanute, KS 66720                            | Phone 620.902.6450 |
|                                                       | KCC District Office #4 - 2301 E. 13th Street, Hays, KS 67601-2651                      | Phone 785.261.6250 |



(940) 767-4334 info@echometer.com



Phone: 785-261-6250 Fax: 785-625-0564 http://kcc.ks.gov/

Andrew J. French, Chairperson Dwight D. Keen, Commissioner Susan K. Duffy, Commissioner Laura Kelly, Governor

August 02, 2021

Ronald Prater Prater Oil & Gas Operations, Inc. 10356 BLUESTEM BLVD PRATT, KS 67124-6712

Re: Temporary Abandonment API 15-193-20635-00-00 BREMENKAMP 2-D SE/4 Sec.15-08S-33W Thomas County, Kansas

Dear Ronald Prater:

"Your temporary abandonment (TA) application for the well listed above has been approved. In accordance with K.A.R. 82-3-111 the TA status of this well will expire 08/02/2022.

\* If you return this well to service or plug it, please notify the District Office.

\* If you sell this well you are required to file a Transfer of Operator form, T-1.

\* If the