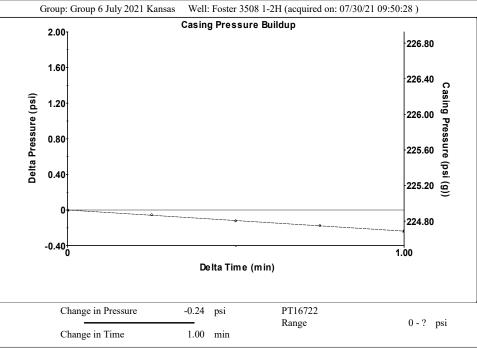

## **Electric Motor Parameters**

Rated Full Load AMPS \_ \* \_ Rated Full Load RPM \_ \* \_ 1200 Synchronous RPM Voltage \_ \* \_ Hertz 60 Phase 3 Power Consumption 5 Power Demand 8 \$/KW

-0.237 psi

1.00 min