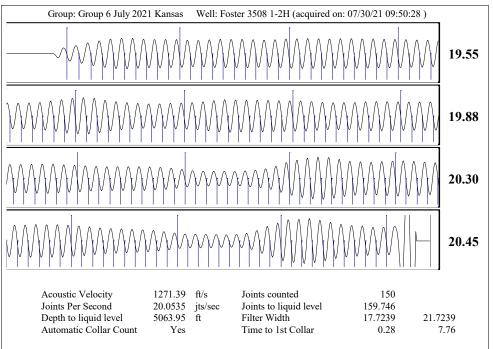

# **Conditions**

| Pressure                 |            |         | Production             |            |           |
|--------------------------|------------|---------|------------------------|------------|-----------|
| Static BHP               | 443.6      | psi (g) | Oil Production         | 0          | BBL/D     |
| Static BHP Method        | Acoustic   |         | Water Production       | 1          | BBL/D     |
| Static BHP Date          | 06/17/2020 |         | Gas Production         | -*-        | Mscf/D    |
|                          |            |         | Production Date        | 06/17/2020 |           |
| Producing BHP            | 1419.7     | psi (g) |                        |            |           |
| Producing BHP Method     | Acoustic   |         | <b>Temperatures</b>    |            |           |
| Producing BHP Date       | 07/30/2021 |         | Surface Temperature    | 70         | deg F     |
| Formation Depth          | 7622.00    | ft      | Bottomhole Temperature | 150        | deg F     |
| <b>Surface Producing</b> | Pressures  |         | Fluid Properties       |            |           |
| Tubing Pressure          |            | psi (g) | Oil API                | 40         | dag ADI   |
| Casing Pressure          | 224.9      | psi (g) |                        |            | deg.API   |
| 8                        |            | F (8)   | Water Specific Gravity | 1.05       | Sp.Gr.H2O |