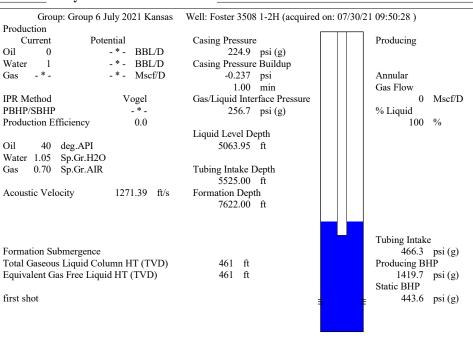

# **Conditions**

| Pressure                 |            |         | Production             |            |           |
|--------------------------|------------|---------|------------------------|------------|-----------|
| Static BHP               | 443.6      | psi (g) | Oil Production         | 0          | BBL/D     |
| Static BHP Method        | Acoustic   |         | Water Production       | 1          | BBL/D     |
| Static BHP Date          | 06/17/2020 |         | Gas Production         | -*-        | Mscf/D    |
|                          |            |         | Production Date        | 06/17/2020 |           |
| Producing BHP            | 1419.7     | psi (g) |                        |            |           |
| Producing BHP Method     | Acoustic   |         | <b>Temperatures</b>    |            |           |
| Producing BHP Date       | 07/30/2021 |         | Surface Temperature    | 70         | deg F     |
| Formation Depth          | 7622.00    | ft      | Bottomhole Temperature | 150        | deg F     |
| <b>Surface Producing</b> | Pressures  |         | Fluid Properties       |            |           |
| Tubing Pressure          |            | psi (g) | Oil API                | 40         | dag ADI   |
| Casing Pressure          | 224.9      | psi (g) |                        |            | deg.API   |
| 8                        |            | F (8)   | Water Specific Gravity | 1.05       | Sp.Gr.H2O |