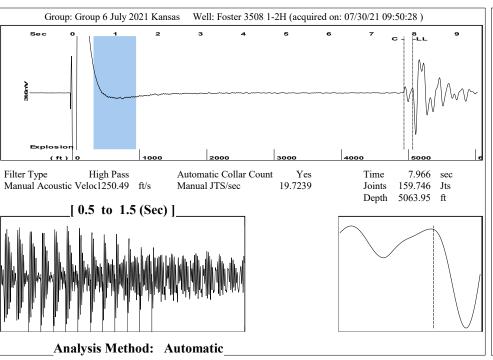

# **Conditions**

| Pressure                 |            |         | Production             |            |           |
|--------------------------|------------|---------|------------------------|------------|-----------|
| Static BHP               | 443.6      | psi (g) | Oil Production         | 0          | BBL/D     |
| Static BHP Method        | Acoustic   |         | Water Production       | 1          | BBL/D     |
| Static BHP Date          | 06/17/2020 |         | Gas Production         | -*-        | Mscf/D    |
|                          |            |         | Production Date        | 06/17/2020 |           |
| Producing BHP            | 1419.7     | psi (g) |                        |            |           |
| Producing BHP Method     | Acoustic   |         | <b>Temperatures</b>    |            |           |
| Producing BHP Date       | 07/30/2021 |         | Surface Temperature    | 70         | deg F     |
| Formation Depth          | 7622.00    | ft      | Bottomhole Temperature | 150        | deg F     |
| <b>Surface Producing</b> | Pressures  |         | Fluid Properties       |            |           |
| Tubing Pressure          |            | psi (g) | Oil API                | 40         | dag ADI   |
| Casing Pressure          | 224.9      | psi (g) |                        |            | deg.API   |
| 8                        |            | F (8)   | Water Specific Gravity | 1.05       | Sp.Gr.H2O |