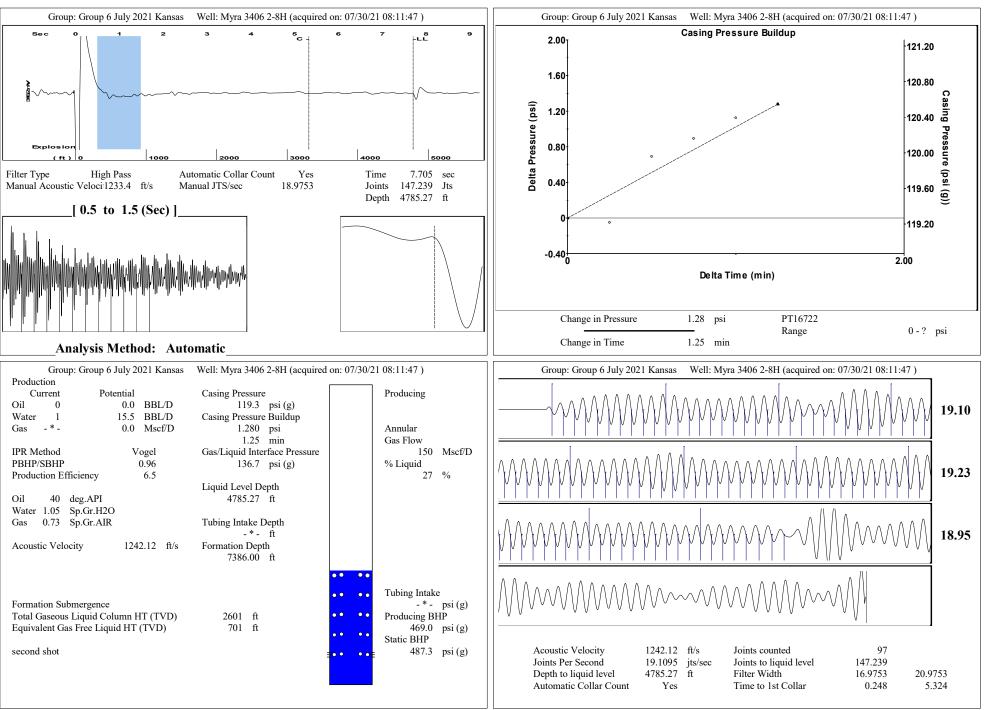

|                                                                                                         | General<br>Well ID<br>Well<br>Company<br>Operator<br>Lease Name<br>Elevation<br>Production Meth<br>Dataset Descripti |                                            | Myra 3406 2<br>Sandri<br>Myra 3406 2<br>1295                                               | idge<br>- * -                             |                                           |                                                    | Surface Unit<br>Manufacturer<br>Unit Class<br>Unit API Number<br>Measured Stroke Length<br>Rotation<br>Counter Balance Effect (Weights Level)<br>Weight Of Counter Weights<br>Prime Mover<br>Motor Type<br>Rated HP<br>Run Time | -*-<br>Conventional<br>-*-<br>-*- in<br>CW<br>-*- Klb<br>2000 lb<br>Electric<br>-*- HP<br>24 hr/day                    |           |                                        |
|---------------------------------------------------------------------------------------------------------|----------------------------------------------------------------------------------------------------------------------|--------------------------------------------|--------------------------------------------------------------------------------------------|-------------------------------------------|-------------------------------------------|----------------------------------------------------|---------------------------------------------------------------------------------------------------------------------------------------------------------------------------------------------------------------------------------|------------------------------------------------------------------------------------------------------------------------|-----------|----------------------------------------|
|                                                                                                         |                                                                                                                      |                                            |                                                                                            |                                           |                                           |                                                    | MFG/Comment<br><b>Electric Motor Parameters</b><br>Rated Full Load AMPS<br>Rated Full Load RPM<br>Synchronous RPM<br>Voltage<br>Hertz<br>Phase<br>Power Consumption<br>Power Demand                                             | -*-<br>-*-<br>1200<br>-*-<br>60<br>3<br>5<br>8 \$/KW                                                                   |           |                                        |
| Tubulars<br>Tubing OD<br>Casing OD<br>Average Joint Leng<br>Anchor Depth<br>Kelly Bushing<br>Rod String | 3.500<br>7.000<br>th 32.500<br>-*-<br>20.00                                                                          | in P<br>in P<br>ft **<br>ft<br>ft <b>P</b> | Pump<br>lunger Diamet<br>ump Intake Do<br>Fotal Rod Len<br>Polished Rod D<br>olished Rod D | epth<br>gth > Pump D<br><b>od</b>         | -*- in<br>-*- ft<br>Depth<br>-*- in       |                                                    | Pressure    Static BHP  487.3 psi (g)    Static BHP Method  Acoustic    Static BHP Date  06/17/2020    Producing BHP  469.0 psi (g)                                                                                             | <b>litions</b><br>Oil Production<br>Water Production<br>Gas Production<br>Production Date                              | 1         | BBL/D<br>BBL/D<br>Mscf/D               |
| Rod Type<br>Rod Length<br>Rod Diameter<br>Rod Weight                                                    | Top Taper<br>_ * -<br>_ * -<br>_ * -<br>0.0                                                                          | Taper 2<br>_*-<br>_*-<br>_*-<br>0.0        | Taper 3<br>_ * -<br>_ * -<br>_ * -<br>0.0                                                  | Taper 4<br>- * -<br>- * -<br>- * -<br>0.0 | Taper 5<br>- * -<br>- * -<br>- * -<br>0.0 | Taper 6<br>_ * -<br>_ * - ft<br>_ * - in<br>0.0 lb | Producing BHP Method  Acoustic    Producing BHP Date  07/30/2021    Formation Depth  7386.00    Surface Producing Pressures    Tubing Pressure  50.0    Casing Pressure  119.3    psi (g)                                       | Temperatures<br>Surface Temperature<br>Bottomhole Temperature<br>Fluid Properties<br>Oil API<br>Water Specific Gravity | 150<br>40 | deg F<br>deg F<br>deg.API<br>Sp.Gr.H2O |
| Total Rod Length<br>Total Rod Weight<br>Damp Up<br>Damp Down                                            | 0<br>0.00<br>0.05<br>0.05                                                                                            |                                            |                                                                                            |                                           |                                           |                                                    | Casing Pressure BuildupChange in Pressure1.280psiOver Change in Time1.25min                                                                                                                                                     |                                                                                                                        |           |                                        |