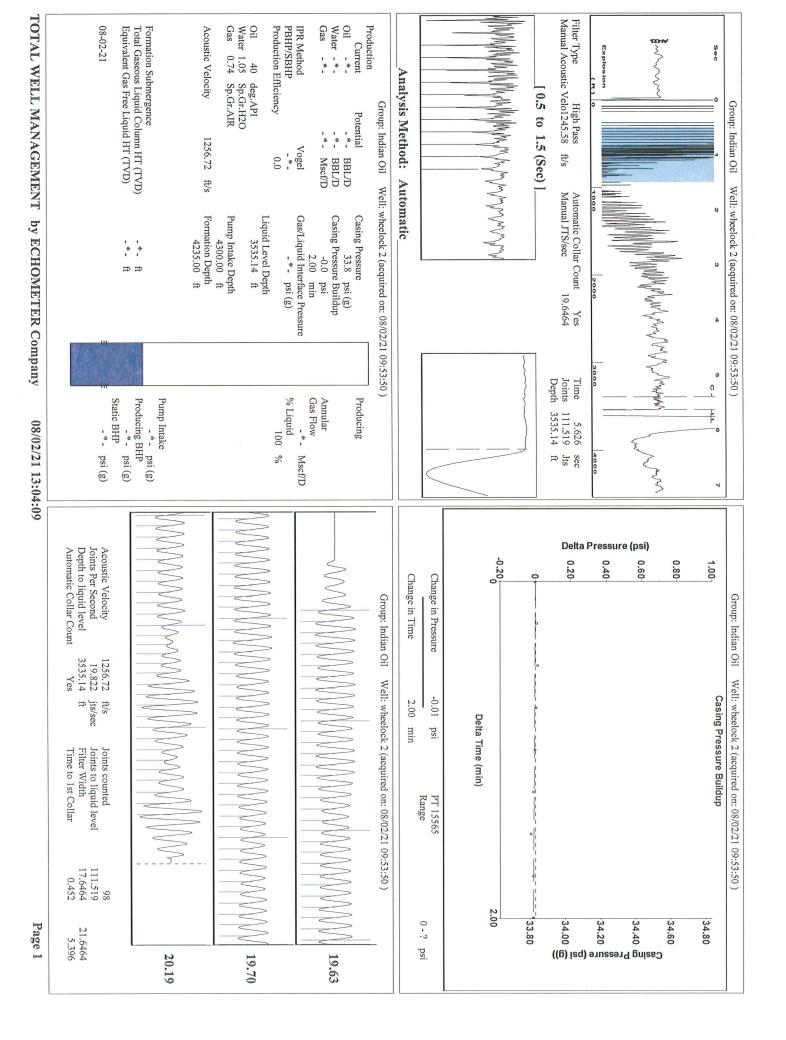

Re: Temporary Abandonment API 15-007-16687-00-00 WHEELOCK 2 NW/4 Sec.03-32S-12W Barber County, Kansas

Dear Anthony Farrar:

"Your temporary abandonment (TA) application for the well listed above has been approved. In accordance with K.A.R. 82-3-111 the TA status of this well will expire 08/05/2022.