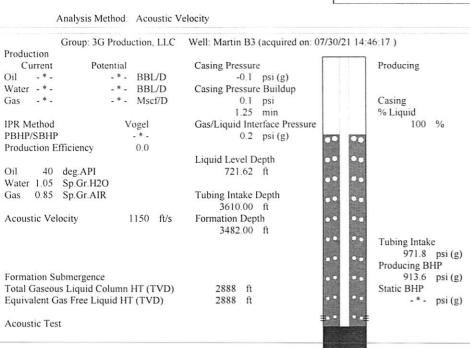

KCC District Office #3 - 137 E. 21st St., Chanute, KS 66720

KCC District Office #4 - 2301 E. 13th Street, Hays, KS 67601-2651

Group: 3G Production, LLC Well: Martin B3 (acquired on: 07/30/21 14:46:17)

Entered Acoustic Velocity for Liquid Level depth determination