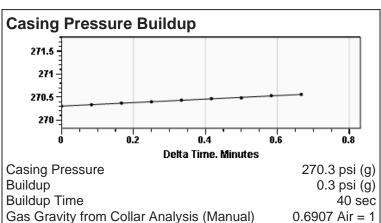

# **Liquid Level**

3056 ft MD

Fluid Above Pump \*.\* ft TVD Equivalent Gas Free Above Pump \*.\* ft TVD

96.39 Jts