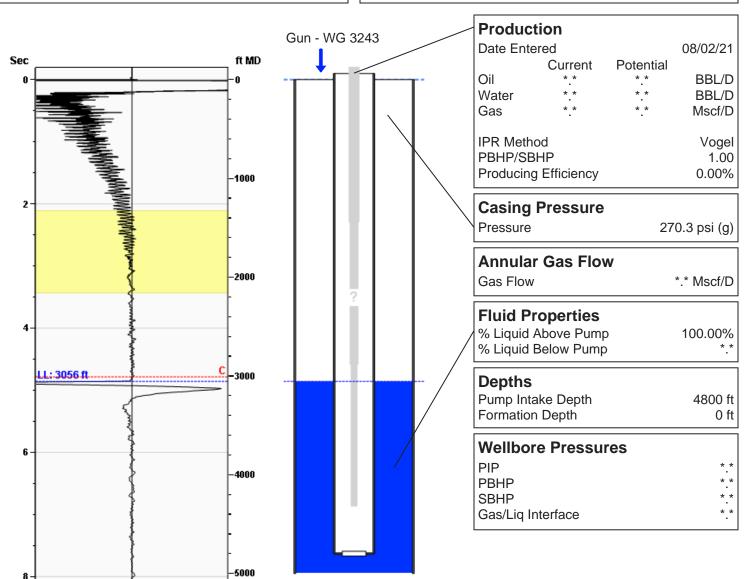

# **Liquid Level**

3056 ft MD

Fluid Above Pump \*.\* ft TVD Equivalent Gas Free Above Pump \*.\* ft TVD

96.39 Jts