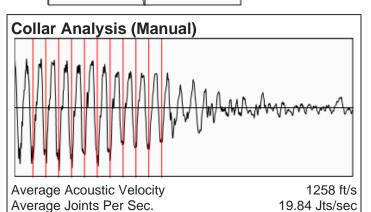

# **Liquid Level**

3056 ft MD

Fluid Above Pump \*.\* ft TVD Equivalent Gas Free Above Pump \*.\* ft TVD

96.39 Jts