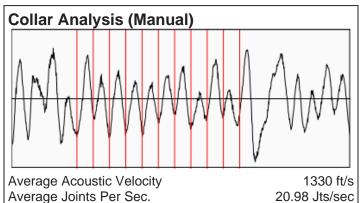

# **Liquid Level**

4122 ft MD

Fluid Above Tubing
Gas Free Above Tubing

\*.\* ft TVD \*.\* ft TVD

130.04 Jts

## **Comments and Recommendations**

Joints To Liquid

Fluid Level Diagnostics LLC 603 S 6th St. Kiowa KS, 67070 620-886-1816 Conservation Division District Office No. 1 210 E. Frontview, Suite A Dodge City, KS 67801