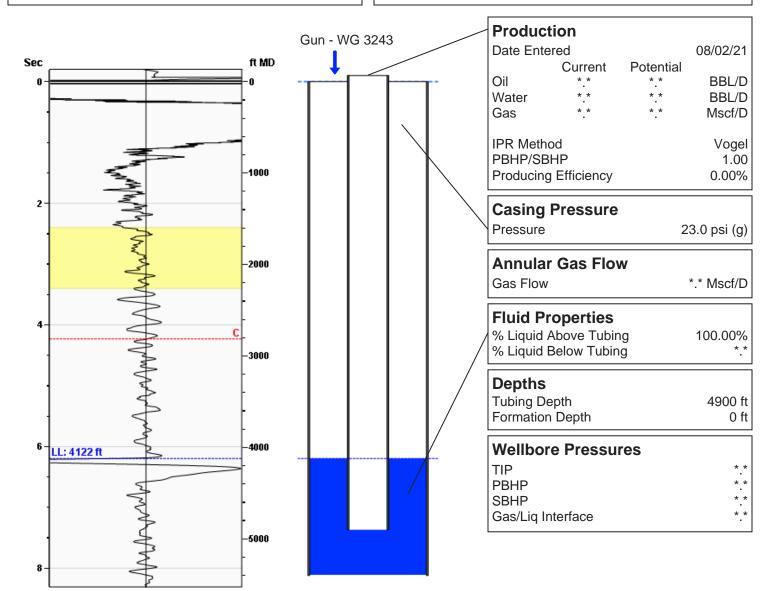

# **Liquid Level**

4122 ft MD

Fluid Above Tubing
Gas Free Above Tubing

\*.\* ft TVD \*.\* ft TVD

130.04 Jts

## **Comments and Recommendations**

Joints To Liquid

Fluid Level Diagnostics LLC 603 S 6th St. Kiowa KS, 67070 620-886-1816 Conservation Division District Office No. 1 210 E. Frontview, Suite A Dodge City, KS 67801