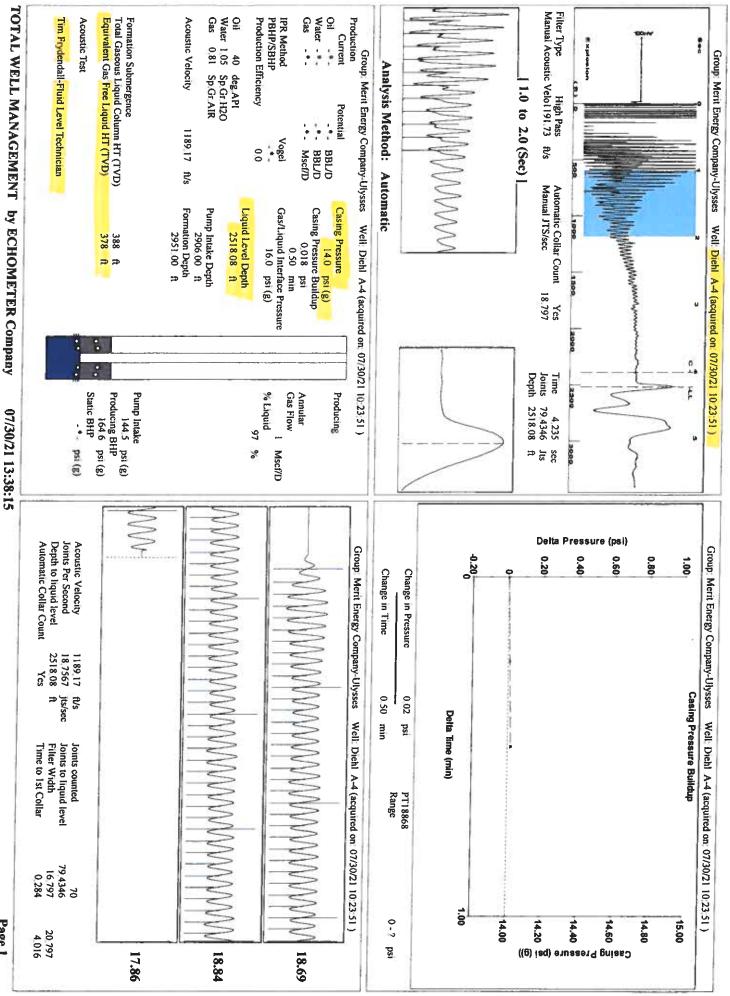

| KCC District Office #4 - 2301 E. 13th Street, Hays, KS 67601-2651                      | Phone 785.261.6250 |  |



Page 1



Phone: 620-682-7933 http://kcc.ks.gov/

Andrew J. French, Chairperson Dwight D. Keen, Commissioner Susan K. Duffy, Commissioner Laura Kelly, Governor

August 05, 2021

Katherine McClurkan Merit Energy Company, LLC 13727 Noel Road, Suite 1200 Dallas, TX 75240-7362

Re: Temporary Abandonment API 15-067-21592-00-01 Diehl A 4 SE/4 Sec.11-29S-35W Grant County, Kansas

Dear Katherine McClurkan:

"Your temporary abandonment (TA) application for the well listed above has been approved. In accordance with K.A.R. 82-3-111 the TA status of this well will expire 08/05/2022.

\* If you return this well to service or plug it, please notify the District Office.

\* If you sell this well you are required to file a Transfer of Operator form, T-1.

\* If the well will remain temporarily abandone