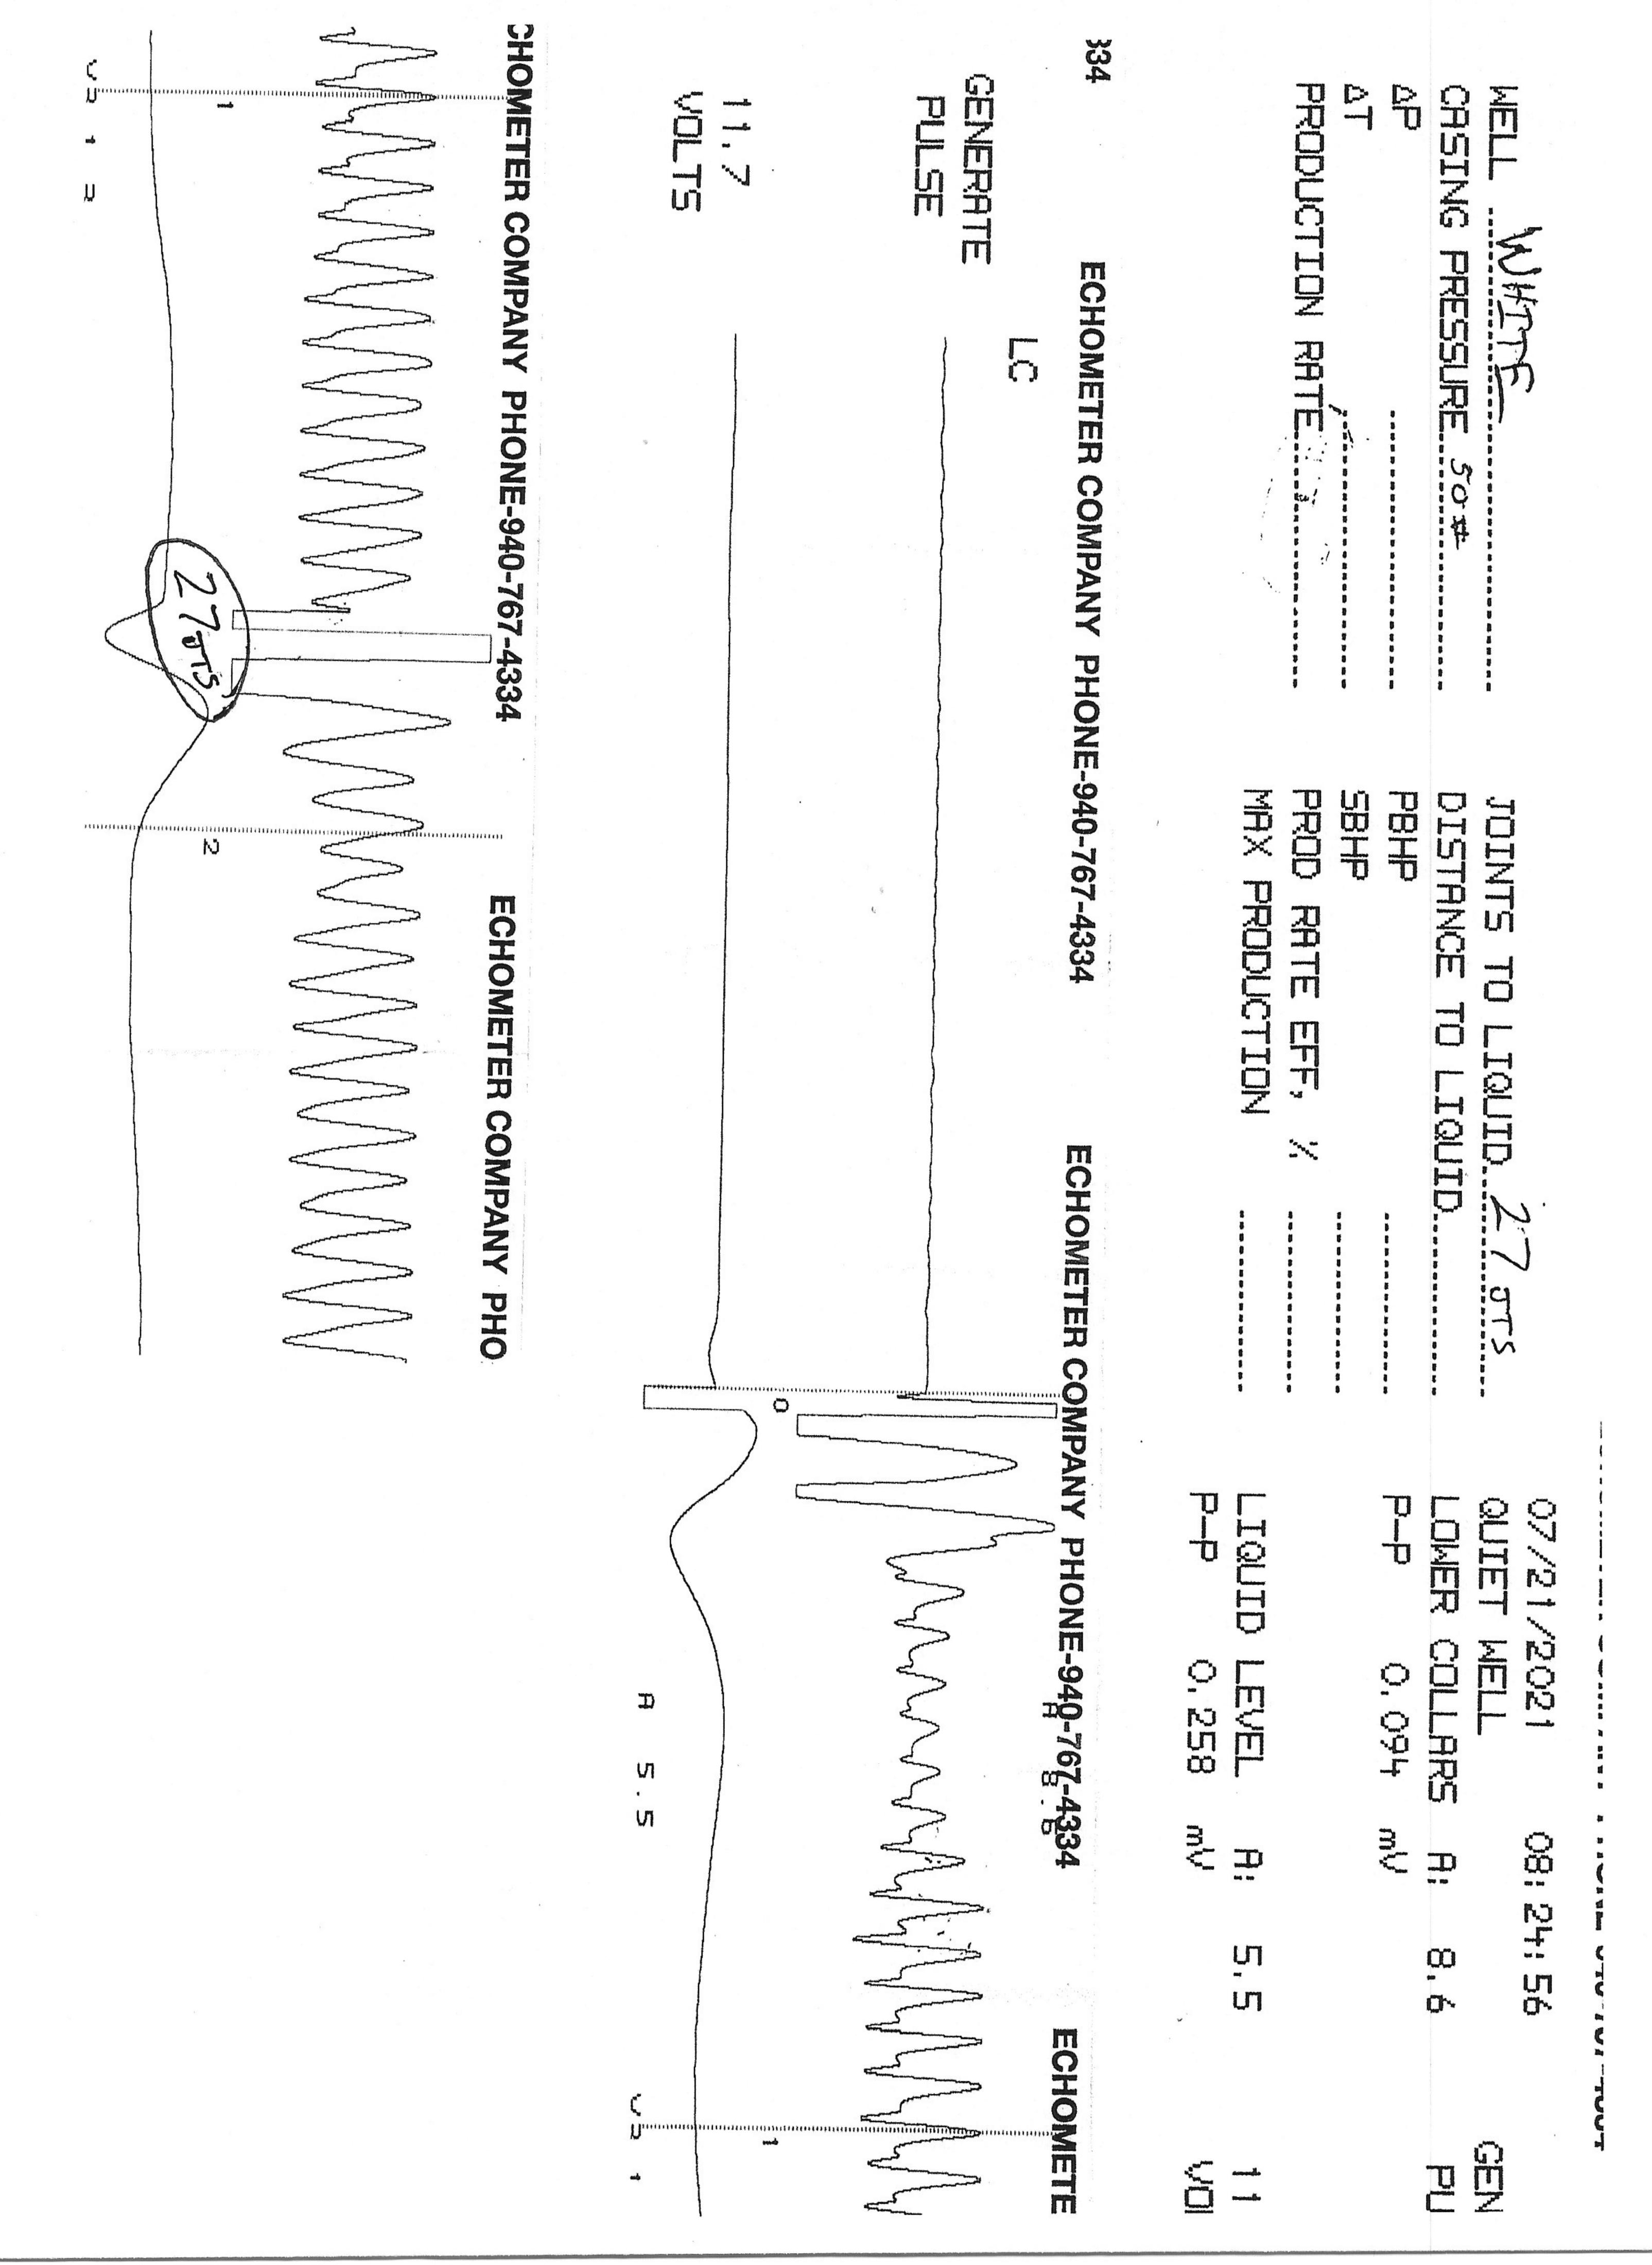

Re: Temporary Abandonment API 15-191-22599-00-00 WHITE 9-12-2 SE/4 Sec.12-33S-01E Sumner County, Kansas