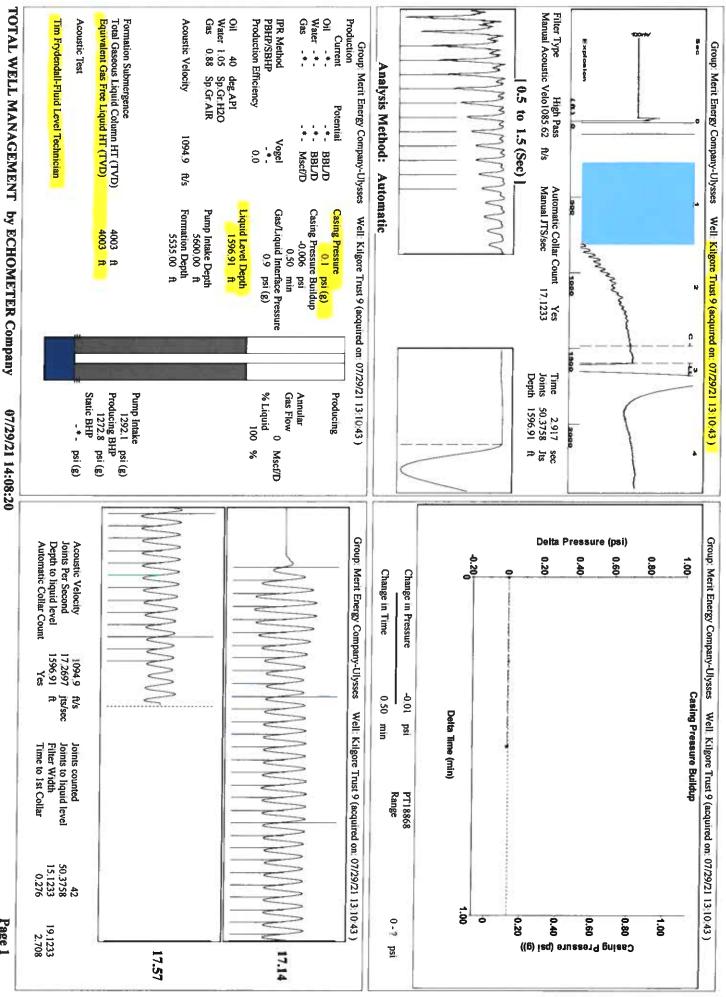

## TEMPORARY ABANDONMENT WELL APPLICATION

| OPERATOR: License#                  |                                    |             |           |          | API No. 15                   |                  |                |                   |        |            |
|-------------------------------------|------------------------------------|-------------|-----------|----------|------------------------------|------------------|----------------|-------------------|--------|------------|
| Name:                               |                                    |             |           |          | Spot Description:            |                  |                |                   |        |            |
| Address 1:                          |                                    |             |           |          |                              | Se               | ec Tv          | vp S. R           |        | E 🗌 W      |
| Address 2:                          |                                    |             |           |          |                              |                  |                | feet from N /     |        |            |
| City:   Zip:  +     Contact Person: |                                    |             |           |          |                              |                  |                |                   |        |            |
|                                     |                                    |             |           |          |                              |                  |                |                   |        |            |
| Contact Person Email:               |                                    |             |           |          | Lease Name                   | e:               |                | Well #:           |        |            |
| Field Contact Person:               |                                    |             |           |          | Well Type: (a                | check one) 🗌 (   | Oil 🗌 Gas 🗌 (  |                   | her:   |            |
| Field Contact Person Phone          | :()                                |             |           |          | SWD Permit #: ENHR Permit #: |                  |                |                   |        |            |
|                                     | ( )                                |             |           |          |                              | rage Permit #: _ |                | Date Shut-In:     |        |            |
|                                     |                                    |             |           |          | Spud Date:                   |                  | L              |                   |        |            |
|                                     | Conductor                          | Surfa       | ice       | Prod     | uction                       | Intermedia       | ate            | Liner             | Tubing | 1          |
| Size                                |                                    |             |           |          |                              |                  |                |                   |        |            |
| Setting Depth                       |                                    |             |           |          |                              |                  |                |                   |        |            |
| Amount of Cement                    |                                    |             |           |          |                              |                  |                |                   |        |            |
| Top of Cement                       |                                    |             |           |          |                              |                  |                |                   |        |            |
| Bottom of Cement                    |                                    |             |           |          |                              |                  |                |                   |        |            |
| Casing Fluid Level from Sur         | face:                              |             | How Deter | mined?   |                              |                  |                | Date              | ):     |            |
| Casing Squeeze(s):                  |                                    |             |           |          |                              |                  |                |                   |        |            |
| Do you have a valid Oil & Ga        | as Lease? 🗌 Yes                    | No          |           |          |                              |                  |                |                   |        |            |
| Depth and Type: 🗌 Junk i            | n Hole at                          | Tools in Ho | le at     | Casi     | ng Leaks:                    | Yes No           | Depth of casin | g leak(s):        |        |            |
|                                     |                                    |             |           |          |                              |                  |                |                   |        | of cement  |
| Type Completion: ALT.               |                                    |             |           |          |                              |                  |                | (depth)           |        | in contone |
| Packer Type:                        | Size: .                            |             |           | _ Inch S | et at:                       |                  | Feet           |                   |        |            |
| Total Depth:                        | Plug Back Depth: Plug Back Method: |             |           |          |                              |                  |                |                   |        |            |
| Geological Date:                    |                                    |             |           |          |                              |                  |                |                   |        |            |
| Formation Name                      | Formation Top Formation Base       |             |           |          | Completion Information       |                  |                |                   |        |            |
| Formation Name                      |                                    | to          | Feet      | Perfora  | tion Interval                | to               | Feet or O      | pen Hole Interval | to     | Feet       |
| 1                                   | At:                                | 10          | 1000      |          |                              |                  |                |                   |        |            |