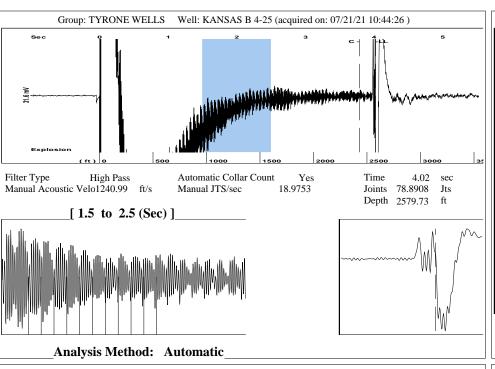

Re: Temporary Abandonment API 15-055-00451-00-00 KANSAS B 4-25 C Sec.25-24S-33W Finney County, Kansas