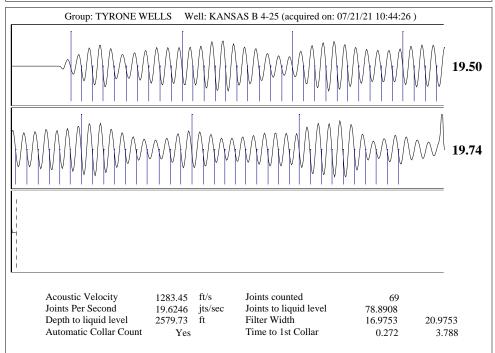

Re: Temporary Abandonment API 15-055-00451-00-00 KANSAS B 4-25 C Sec.25-24S-33W Finney County, Kansas