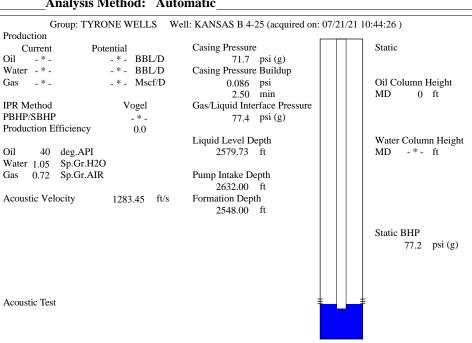

Re: Temporary Abandonment API 15-055-00451-00-00 KANSAS B 4-25 C Sec.25-24S-33W Finney County, Kansas