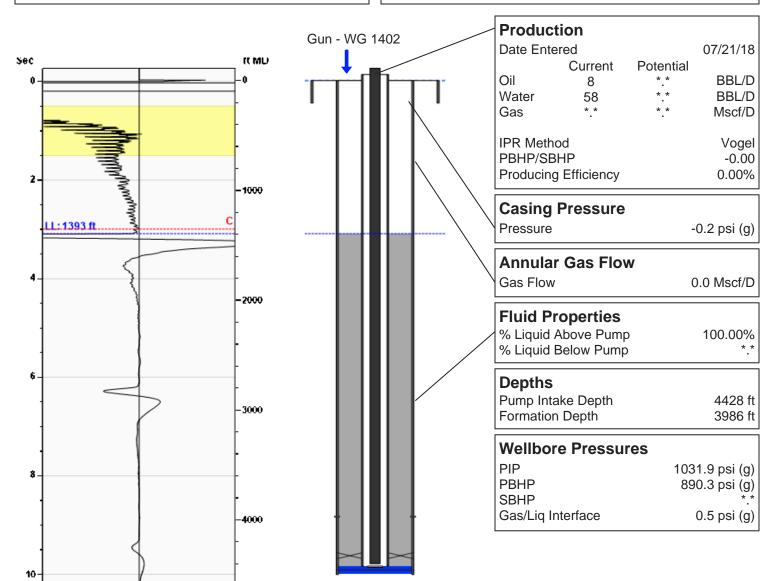

# **Liquid Level**

1393 ft MD

Fluid Above Pump 3035 ft TVD Equivalent Gas Free Above Pump 3035 ft TVD

Average Acoustic Velocity

Average Joints Per Sec.

Joints To Liquid

898 ft/s

14.32 Jts/sec

44.17 Jts

## Casing Pressure Buildup

## No Pressure Acquired

Casing Pressure -0.2 psi (g)
Buildup 0.0 psi (g)
Buildup Time 0 sec
Gas Gravity from Collar Analysis (Automatic) 1.0643 Air = 1