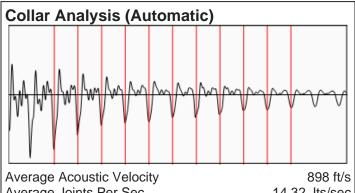

# **Liquid Level**

1393 ft MD

Fluid Above Pump 3035 ft TVD Equivalent Gas Free Above Pump 3035 ft TVD

Average Acoustic Velocity

Average Joints Per Sec.

Joints To Liquid

898 ft/s

14.32 Jts/sec