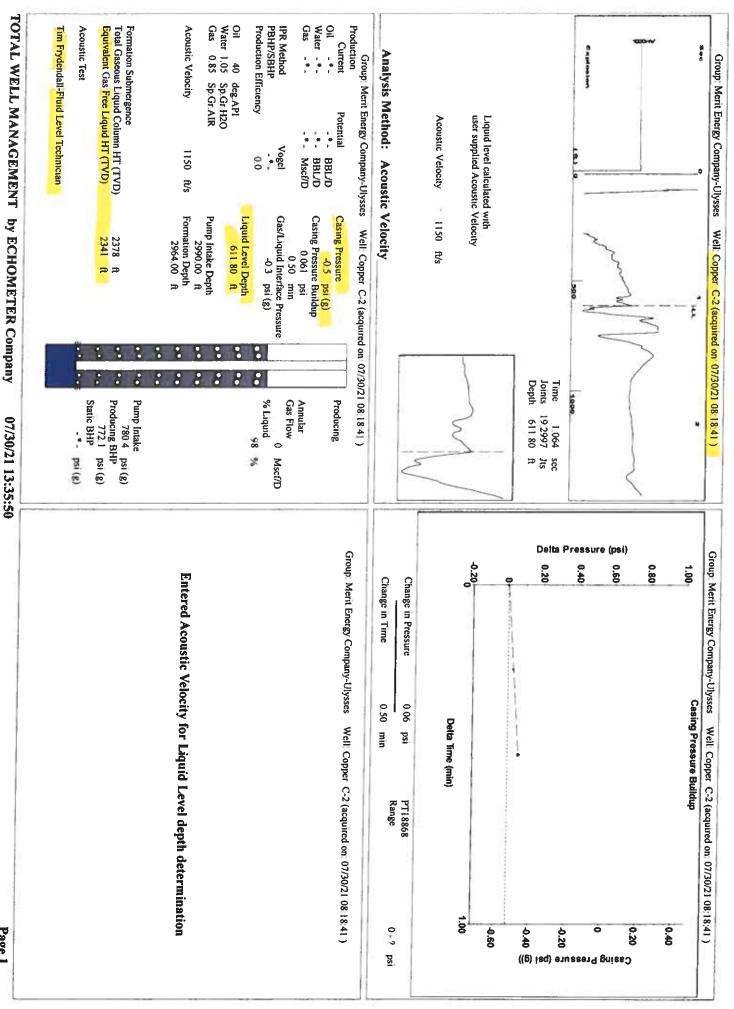

Re: Temporary Abandonment API 15-067-20370-00-01 Cooper C 2 NE/4 Sec.32-27S-35W Grant County, Kansas

Dear Katherine McClurkan:

Your application for Temporary Abandonment (TA) for the above-listed well is denied for the following reasons(s):

## High Fluid Level

Pursuant to K.A.R. 82-3-111, the well must be plugged, or returned to service, or obtain temporary abandonment status by 09/04/2021.