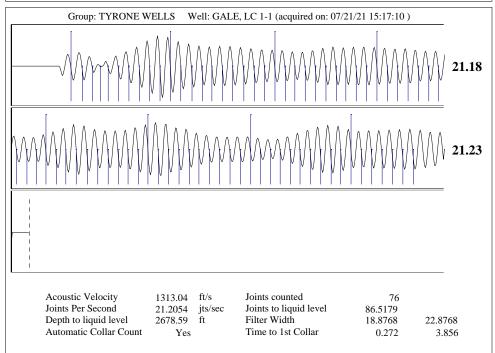

1000   1000   1000   1000   1000   1000   1000   1000   1000   1000   1000   1000   1000   1000   1000   1000   1000   1000   1000   1000   1000   1000   1000   1000   1000   1000   1000   1000   1000   1000   1000   1000   1000   1000   1000   1000   1000   1000   1000   1000   1000   1000   1000   1000   1000   1000   1000   1000   1000   1000   1000   1000   1000   1000   1000   1000   1000      | KCC District Office #2 - 3450 N. Rock Road, Building 600, Suite 601, Wichita, KS 67226 | Phone 316.337.7400 |
| The state of the s | KCC District Office #3 - 137 E. 21st St., Chanute, KS 66720                            | Phone 620.902.6450 |
| Size the last that the last th | KCC District Office #4 - 2301 E. 13th Street, Hays, KS 67601-2651                      | Phone 785.261.6250 |









Conservation Division District Office No. 1 210 E. Frontview, Suite A Dodge City, KS 67801



Phone: 620-682-7933 http://kcc.ks.gov/

Laura Kelly, Governor

Andrew J. French, Chairperson Dwight D. Keen, Commissioner Susan K. Duffy, Commissioner

August 05, 2021

Liv Adams XTO Energy Inc. 210 PARK AVE STE 2350 OKLAHOMA CITY, OK 73102-5683

Re: Temporary Abandonment API 15-081-00100-00-00 GALE, LC 1-1 NW/4 Sec.01-27S-32W Haskell County, Kansas

## Dear Liv Adams:

- "Your temporary abandonment (TA) application for the well listed above has been approved. In accordance with K.A.R. 82-3-111 the TA status of this well will expire 08/05/2022.
- \* If you return this well to service or plug it, please notify the District Office.
- \* If you sell this well you are required to file a Transfer of