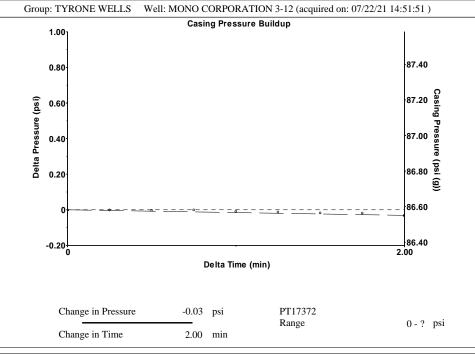

August 05, 2021

Liv Adams XTO Energy Inc. 210 PARK AVE STE 2350 OKLAHOMA CITY, OK 73102-5683

Re: Temporary Abandonment API 15-189-22524-00-02 MONO CORPORATION 3-12 SE/4 Sec.12-35S-35W Stevens County, Kansas