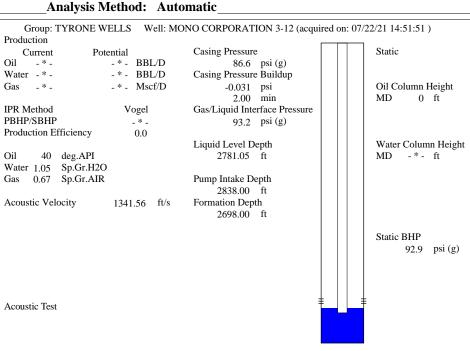

August 05, 2021

Liv Adams XTO Energy Inc. 210 PARK AVE STE 2350 OKLAHOMA CITY, OK 73102-5683

Re: Temporary Abandonment API 15-189-22524-00-02 MONO CORPORATION 3-12 SE/4 Sec.12-35S-35W Stevens County, Kansas