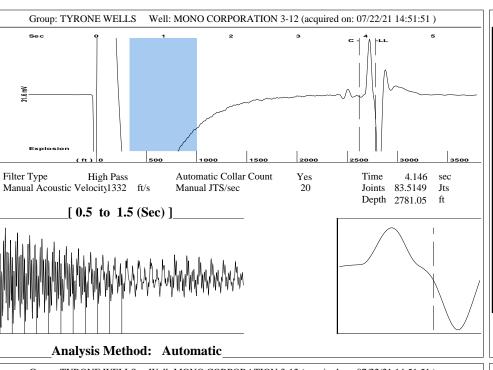

August 05, 2021

Liv Adams XTO Energy Inc. 210 PARK AVE STE 2350 OKLAHOMA CITY, OK 73102-5683

Re: Temporary Abandonment API 15-189-22524-00-02 MONO CORPORATION 3-12 SE/4 Sec.12-35S-35W Stevens County, Kansas