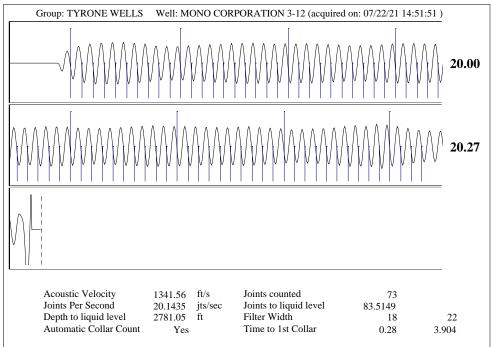

August 05, 2021

Liv Adams XTO Energy Inc. 210 PARK AVE STE 2350 OKLAHOMA CITY, OK 73102-5683

Re: Temporary Abandonment API 15-189-22524-00-02 MONO CORPORATION 3-12 SE/4 Sec.12-35S-35W Stevens County, Kansas