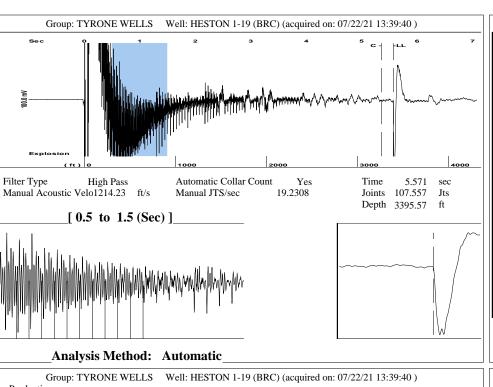

| KCC District Office #4 - 2301 E. 13th Street, Hays, KS 67601-2651                      | Phone 785.261.6250 |









Conservation Division District Office No. 1 210 E. Frontview, Suite A Dodge City, KS 67801



Phone: 620-682-7933 http://kcc.ks.gov/

Laura Kelly, Governor

Andrew J. French, Chairperson Dwight D. Keen, Commissioner Susan K. Duffy, Commissioner

August 05, 2021

Liv Adams XTO Energy Inc. 210 PARK AVE STE 2350 OKLAHOMA CITY, OK 73102-5683

Re: Temporary Abandonment API 15-175-20793-00-00 HESTON 1-19 SE/4 Sec.19-34S-34W Seward County, Kansas

## Dear Liv Adams:

- "Your temporary abandonment (TA) application for the well listed above has been approved. In accordance with K.A.R. 82-3-111 the TA status of this well will expire 08/05/2022.
- \* If you return this well to service or plug it, please notify the District Office.
- \* If you sell this well you are required to file a Transfer