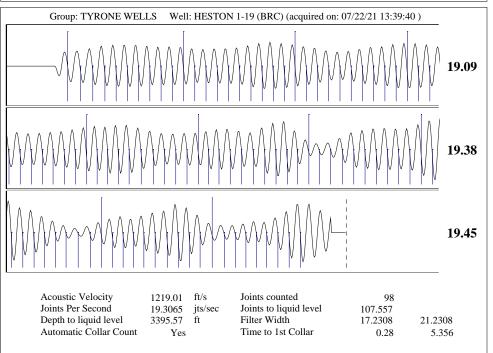

| KCC District Office #4 - 2301 E. 13th Street, Hays, KS 67601-2651                      | Phone 785.261.6250 |









Conservation Division District Office No. 1 210 E. Frontview, Suite A Dodge City, KS 67801



Phone: 620-682-7933 http://kcc.ks.gov/

Laura Kelly, Governor

Andrew J. French, Chairperson Dwight D. Keen, Commissioner Susan K. Duffy, Commissioner

August 05, 2021

Liv Adams XTO Energy Inc. 210 PARK AVE STE 2350 OKLAHOMA CITY, OK 73102-5683

Re: Temporary Abandonment API 15-175-20793-00-00 HESTON 1-19 SE/4 Sec.19-34S-34W Seward County, Kansas

## Dear Liv Adams:

- "Your temporary abandonment (TA) application for the well listed above has been approved. In accordance with K.A.R. 82-3-111 the TA status of this well will expire 08/05/2022.
- \* If you return this well to service or plug it, please notify the District Office.
- \* If you sell this well you are required to file a Transfer of Op