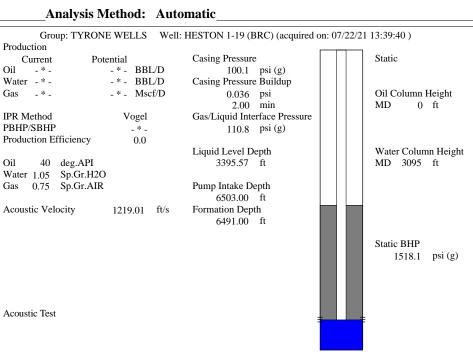

| KCC District Office #4 - 2301 E. 13th Street, Hays, KS 67601-2651                      | Phone 785.261.6250 |









Conservation Division District Office No. 1 210 E. Frontview, Suite A Dodge City, KS 67801



Phone: 620-682-7933 http://kcc.ks.gov/

Laura Kelly, Governor

Andrew J. French, Chairperson Dwight D. Keen, Commissioner Susan K. Duffy, Commissioner

August 05, 2021

Liv Adams XTO Energy Inc. 210 PARK AVE STE 2350 OKLAHOMA CITY, OK 73102-5683

Re: Temporary Abandonment API 15-175-20793-00-00 HESTON 1-19 SE/4 Sec.19-34S-34W Seward County, Kansas

## Dear Liv Adams:

- "Your temporary abandonment (TA) application for the well listed above has been approved. In accordance with K.A.R. 82-3-111 the TA status of this well will expire 08/05/2022.
- \* If you return this well to service or plug it, please notify the District Office.
- \* If you sell this well you are required to file a Transfer of