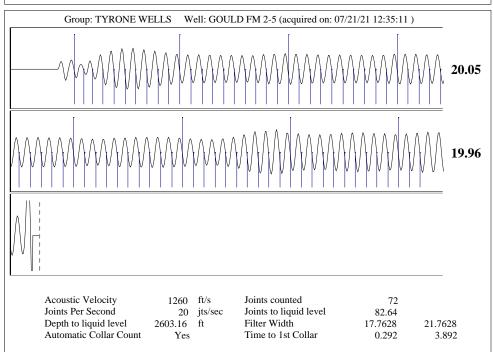

| ty, KS 67801             |                       | Phone 620.682.7933      |  |           |         |       |            |              |               |        |
|                                                                    | KCC Disti              | KCC District Office #2 - 3450 N. Rock Road, |               |                                                                                                                              | Suite 601, Wichita, KS 6 | 7226                  | Phone 316.337.7400      |  |           |         |       |            |              |               |        |

KCC District Office #3 - 137 E. 21st St., Chanute, KS 66720

KCC District Office #4 - 2301 E. 13th Street, Hays, KS 67601-2651









Conservation Division District Office No. 1 210 E. Frontview, Suite A Dodge City, KS 67801



Phone: 620-682-7933 http://kcc.ks.gov/

Laura Kelly, Governor

Andrew J. French, Chairperson Dwight D. Keen, Commissioner Susan K. Duffy, Commissioner

August 05, 2021

Liv Adams XTO Energy Inc. 210 PARK AVE STE 2350 OKLAHOMA CITY, OK 73102-5683

Re: Temporary Abandonment API 15-055-21569-00-00 F M GOULD 2-5 SW/4 Sec.05-23S-32W Finney County, Kansas

## Dear Liv Adams:

- "Your temporary abandonment (TA) application for the well listed above has been approved. In accordance with K.A.R. 82-3-111 the TA status of this well will expire 08/05/2022.
- \* If you return this well to service or plug it, please notify the District Office.
- \* If you sell this well you are required to file a Transfer of