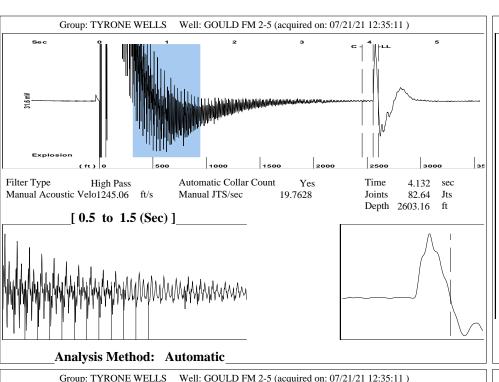

| ty, KS 67801             |                       | Phone 620.682.7933      |  |           |         |       |            |              |               |        |
|                                                                    | KCC Disti              | KCC District Office #2 - 3450 N. Rock Road, |               |                                                                                                                              | Suite 601, Wichita, KS 6 | 7226                  | Phone 316.337.7400      |  |           |         |       |            |              |               |        |

KCC District Office #3 - 137 E. 21st St., Chanute, KS 66720

KCC District Office #4 - 2301 E. 13th Street, Hays, KS 67601-2651









Conservation Division District Office No. 1 210 E. Frontview, Suite A Dodge City, KS 67801



Phone: 620-682-7933 http://kcc.ks.gov/

Laura Kelly, Governor

Andrew J. French, Chairperson Dwight D. Keen, Commissioner Susan K. Duffy, Commissioner

August 05, 2021

Liv Adams XTO Energy Inc. 210 PARK AVE STE 2350 OKLAHOMA CITY, OK 73102-5683

Re: Temporary Abandonment API 15-055-21569-00-00 F M GOULD 2-5 SW/4 Sec.05-23S-32W Finney County, Kansas

## Dear Liv Adams:

- "Your temporary abandonment (TA) application for the well listed above has been approved. In accordance with K.A.R. 82-3-111 the TA status of this well will expire 08/05/2022.
- \* If you return this well to service or plug it, please notify the District Office.
- \* If you sell this well you are required to file a Transf