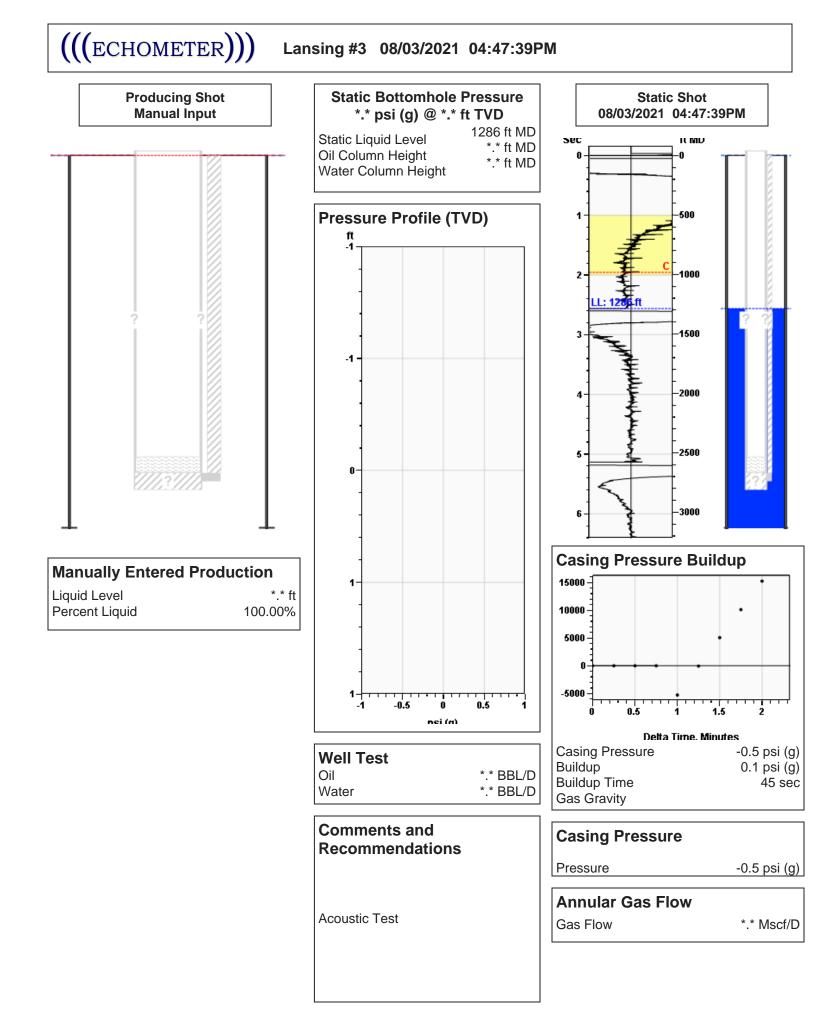

c c c c c$ | KCC District Office #1 - 210 E. Frontview, Suite A, Dodge City, KS 67801               | Phone 620.682.7933 |
|--------------------------------------------------------|----------------------------------------------------------------------------------------|--------------------|
|                                                        | KCC District Office #2 - 3450 N. Rock Road, Building 600, Suite 601, Wichita, KS 67226 | Phone 316.337.7400 |
|                                                        | KCC District Office #3 - 137 E. 21st St., Chanute, KS 66720                            | Phone 620.902.6450 |
|                                                        | KCC District Office #4 - 2301 E. 13th Street, Hays, KS 67601-2651                      | Phone 785.261.6250 |





Phone: 316-337-7400 Fax: 316-630-4005 http://kcc.ks.gov/

Andrew J. French, Chairperson Dwight D. Keen, Commissioner Susan K. Duffy, Commissioner Laura Kelly, Governor

August 05, 2021

Matt Osborn Daystar Petroleum, Inc. 522 N. MAIN ST PO BOX 560 EUREKA, KS 67045-0560

Re: Temporary Abandonment API 15-159-19018-00-02 LANSING J R - B 3 SE/4 Sec.25-18S-08W Rice County, Kansas

Dear Matt Osborn:

"Your temporary abandonment (TA) application for the well listed above has been approved. In accordance with K.A.R. 82-3-111 the TA status of this well will expire 08/05/2022.

\* If you return this well to service or plug it, please notify the District Office.

\* If you sell this well you are required to file a Transfer of Operator form, T-1.

\* If the well will remain temporarily abandoned,